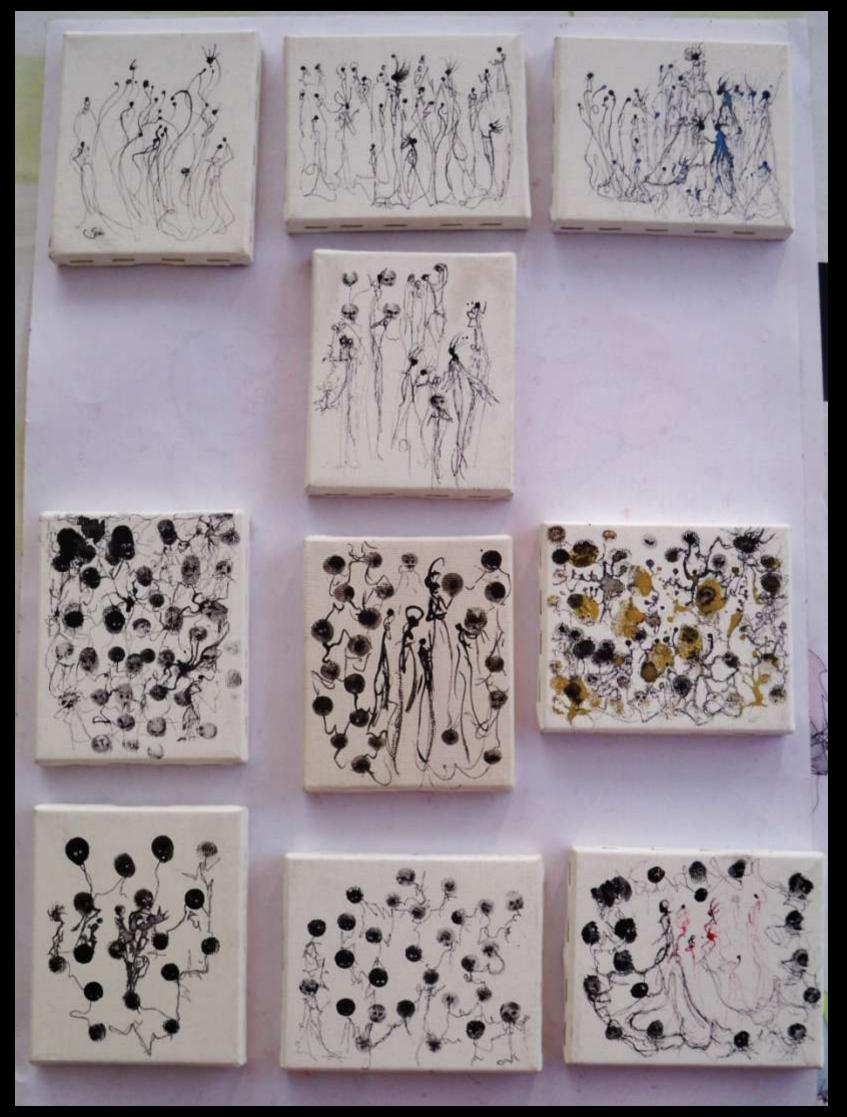

### Small Sizes

Markers; Colored Pencil

Roots, 2013

## Sketches- *Invitation Figures*

Watercolor – Small Sizes

## China Ink Monas Negras

On paper 17,8 x 25cm

China ink and watercolor on paper 21 x 15cm

On canvas 10 ,8x 13 cm; 13 x 10,8cm

Drawing and Digital Edition

**美国的人民主义** 