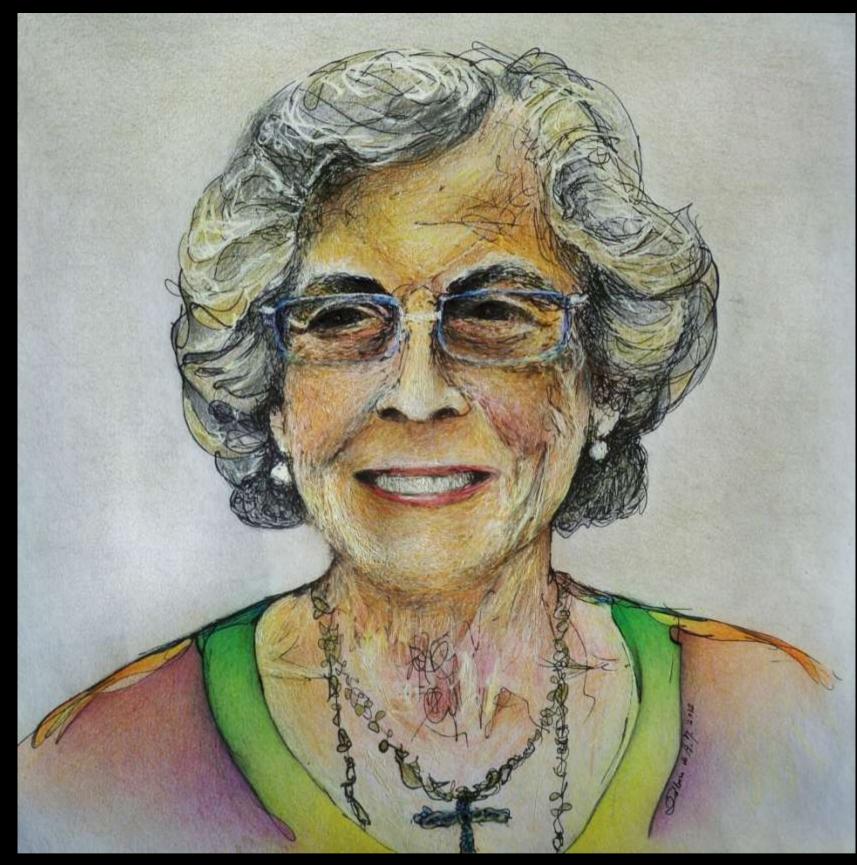

## Drawing

Colored Pencil, Markers, Watercolor, China Ink.

The Drover 2013
Inspired on "The Knight of Lyon,1180
- Chetrién de Troyes

**Private Collection** 