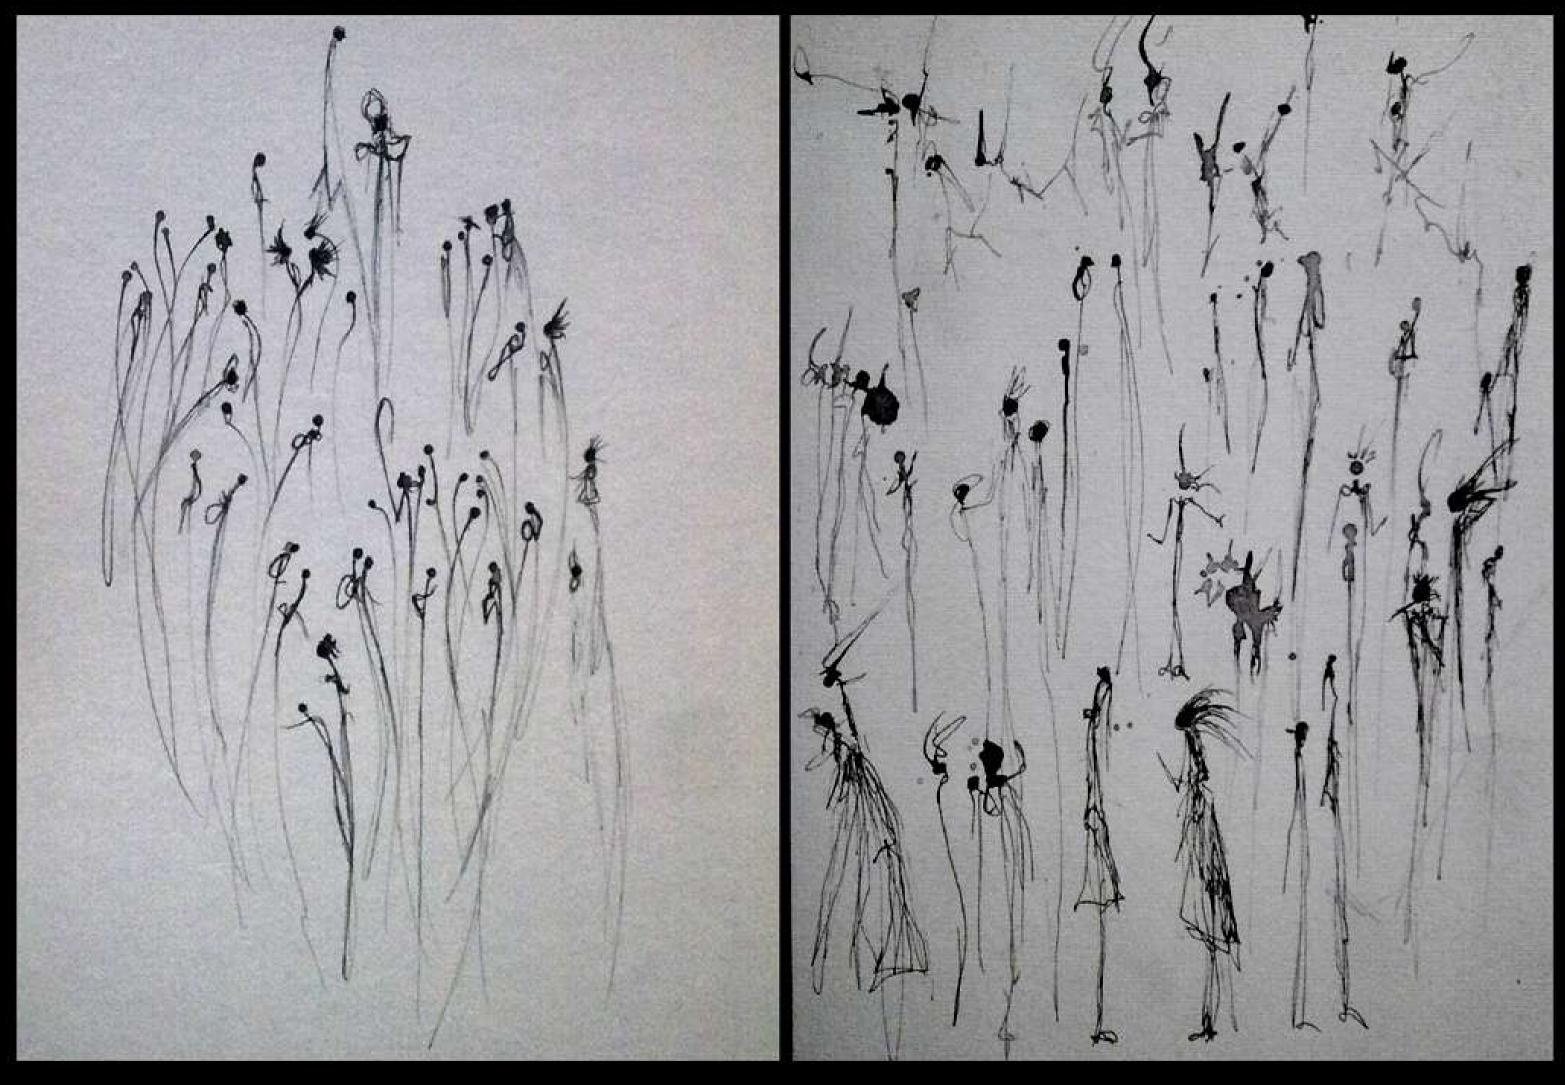

## China Ink Monas Negras

On paper 17,8 x 25cm

China ink and watercolor on paper 21 x 15cm

On canvas 10 ,8x 13 cm; 13 x 10,8cm

Drawing and Digital Edition

**美国的人民主义** 