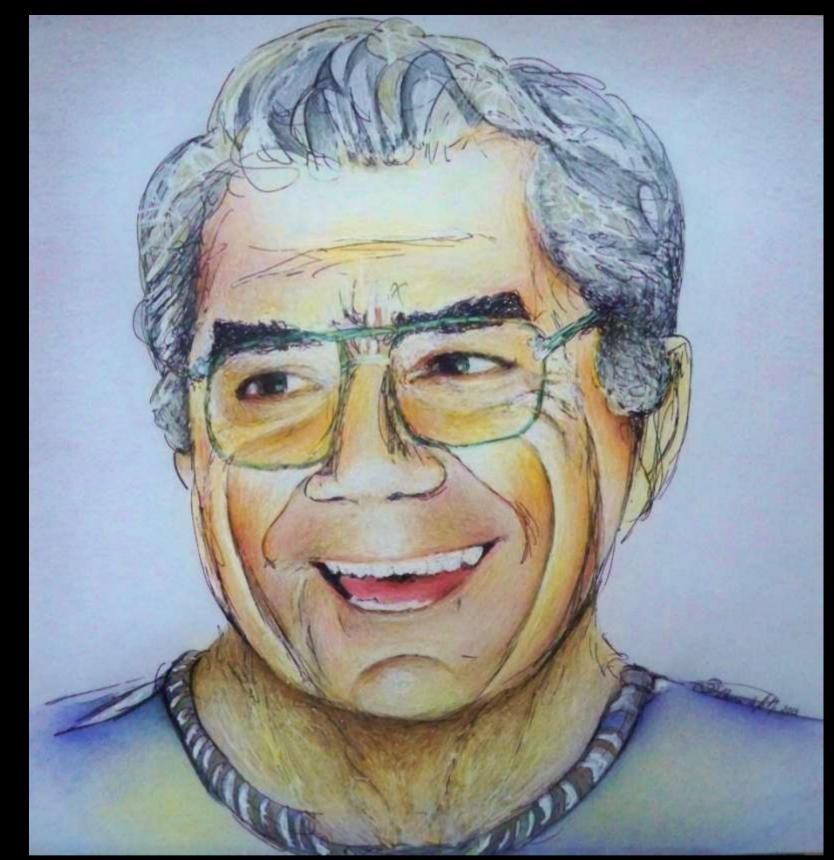

## Drawing

Colored Pencil, Markers, Watercolor, China Ink.

The Drover 2013
Inspired on "The Knight of Lyon,1180
- Chetrién de Troyes

**Private Collection** 