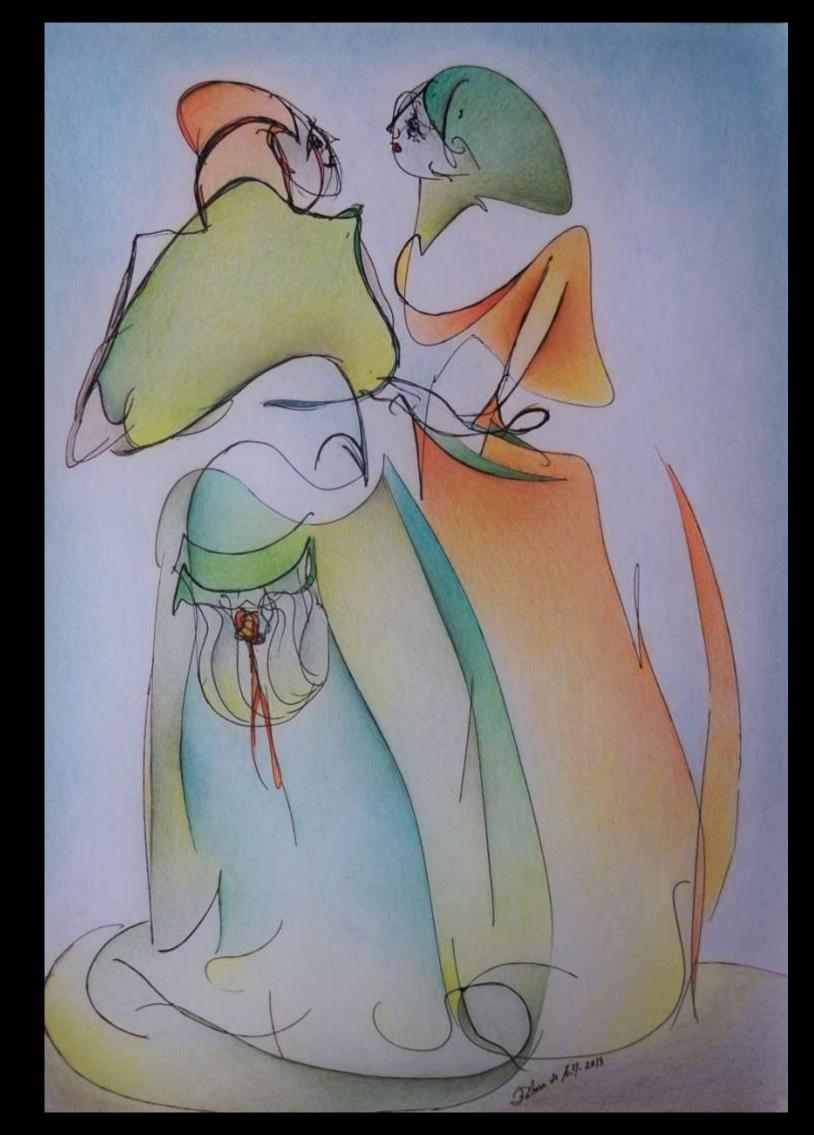

### Crossing Civilizations (2005)

wood, sawdust, paper, angel hair on triptych canvas - 230 x 157 cm



The Grumpy 2012)
Acrylic, and textile on canvas - 35

Bailarina (2012)
Acrylic, and textile on canvas - 35 x 80



Ladies and Gentlemen in Campesino scenario (2012)
Private Collection

Acrylic and Watercolor on canvas - 80 x 35 cm



The Renitue (2013)
Acryilc on canvas - 80 x 35 cm



The Garden of Sigils (2013)
Private Collection

Acrylic on canvas – 1,50 x 60 cm



The Amazona (2013)
Private Collection - Norway

Acrylic on canvas  $-50 \times 60$  cm



The Plague (2013)

Acrylic on canvas – 50 x 70 cm

## Drawing

Colored Pencil, Markers, Watercolor, China Ink.







The Drover 2013
Inspired on "The Knight of Lyon,1180
- Chetrién de Troyes





**Private Collection** 





























### Small Sizes

Markers; Colored Pencil









Roots, 2013









## Sketches- *Invitation Figures*

Watercolor – Small Sizes



























## China Ink Monas Negras









On paper 17,8 x 25cm





China ink and watercolor on paper 21 x 15cm



On canvas 10 ,8x 13 cm; 13 x 10,8cm























Drawing and Digital Edition









**美国的人民主义**