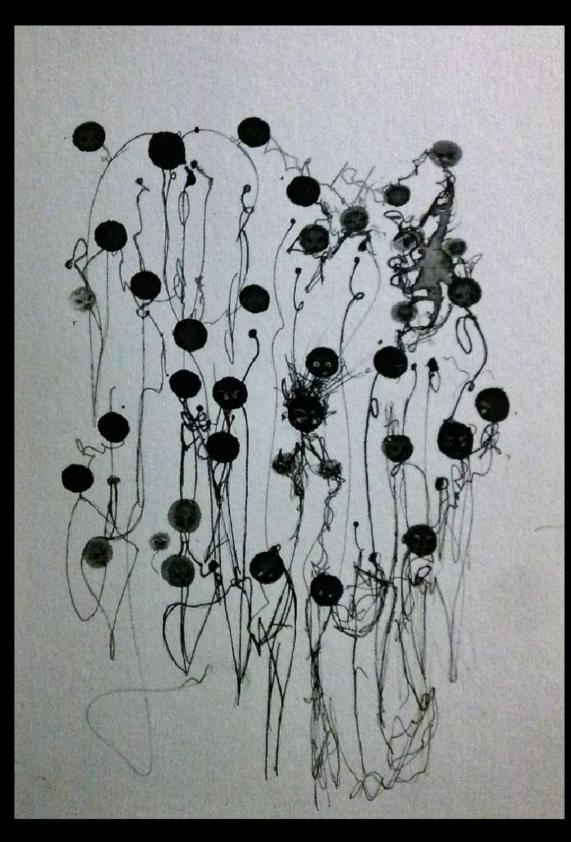

## China Ink Monas Negras

On paper 17,8 x 25cm

China ink and watercolor on paper 21 x 15cm

On canvas 10 ,8x 13 cm; 13 x 10,8cm

Drawing and Digital Edition

**美国的人民主义** 