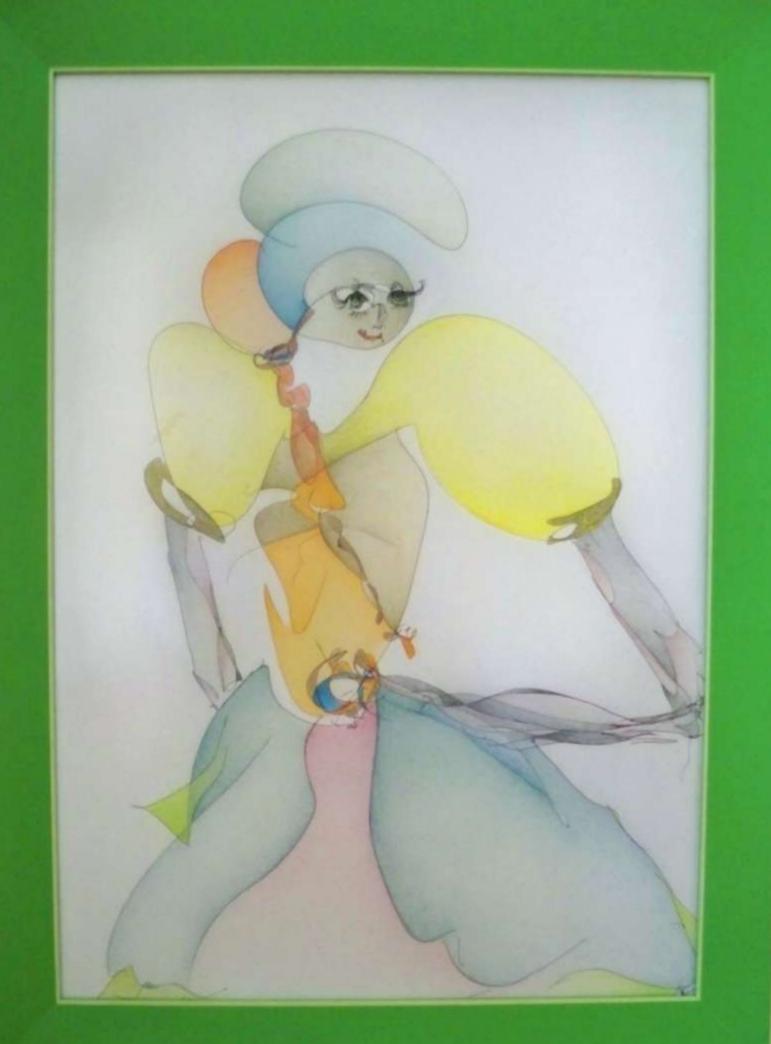

ng Civilizations (2005)

wood, sawdust, paper, angel hair on triptych canvas - 230 x 157 cm



The Grumpy 2012)
Acrylic, and textile on canvas - 35

Bailarina (2012)
Acrylic, and textile on canvas - 35 x 80



Ladies and Gentlemen in Campesino scenario (2012)
Private Collection

Acrylic and Watercolor on canvas - 80 x 35 cm



The Renitue (2013)
Acryilc on canvas - 80 x 35 cm



The Garden of Sigils (2013)
Private Collection

Acrylic on canvas – 1,50 x 60 cm



The Amazona (2013)
Private Collection - Norway

Acrylic on canvas  $-50 \times 60$  cm



The Plague (2013)

Acrylic on canvas – 50 x 70 cm

## Drawing

Colored Pencil, Markers, Watercolor, China Ink.







The Drover 2013
Inspired on "The Knight of Lyon,1180
- Chetrién de Troyes





**Private Collection** 





























### Small Sizes

Markers; Colored Pencil









Roots, 2013









## Sketches- *Invitation Figures*

Watercolor – Small Sizes



























## China Ink Monas Negras









On paper 17,8 x 25cm





China ink and watercolor on paper 21 x 15cm



On canvas 10 ,8x 13 cm; 13 x 10,8cm























Drawing and Digital Edition









**美国的人民主义**