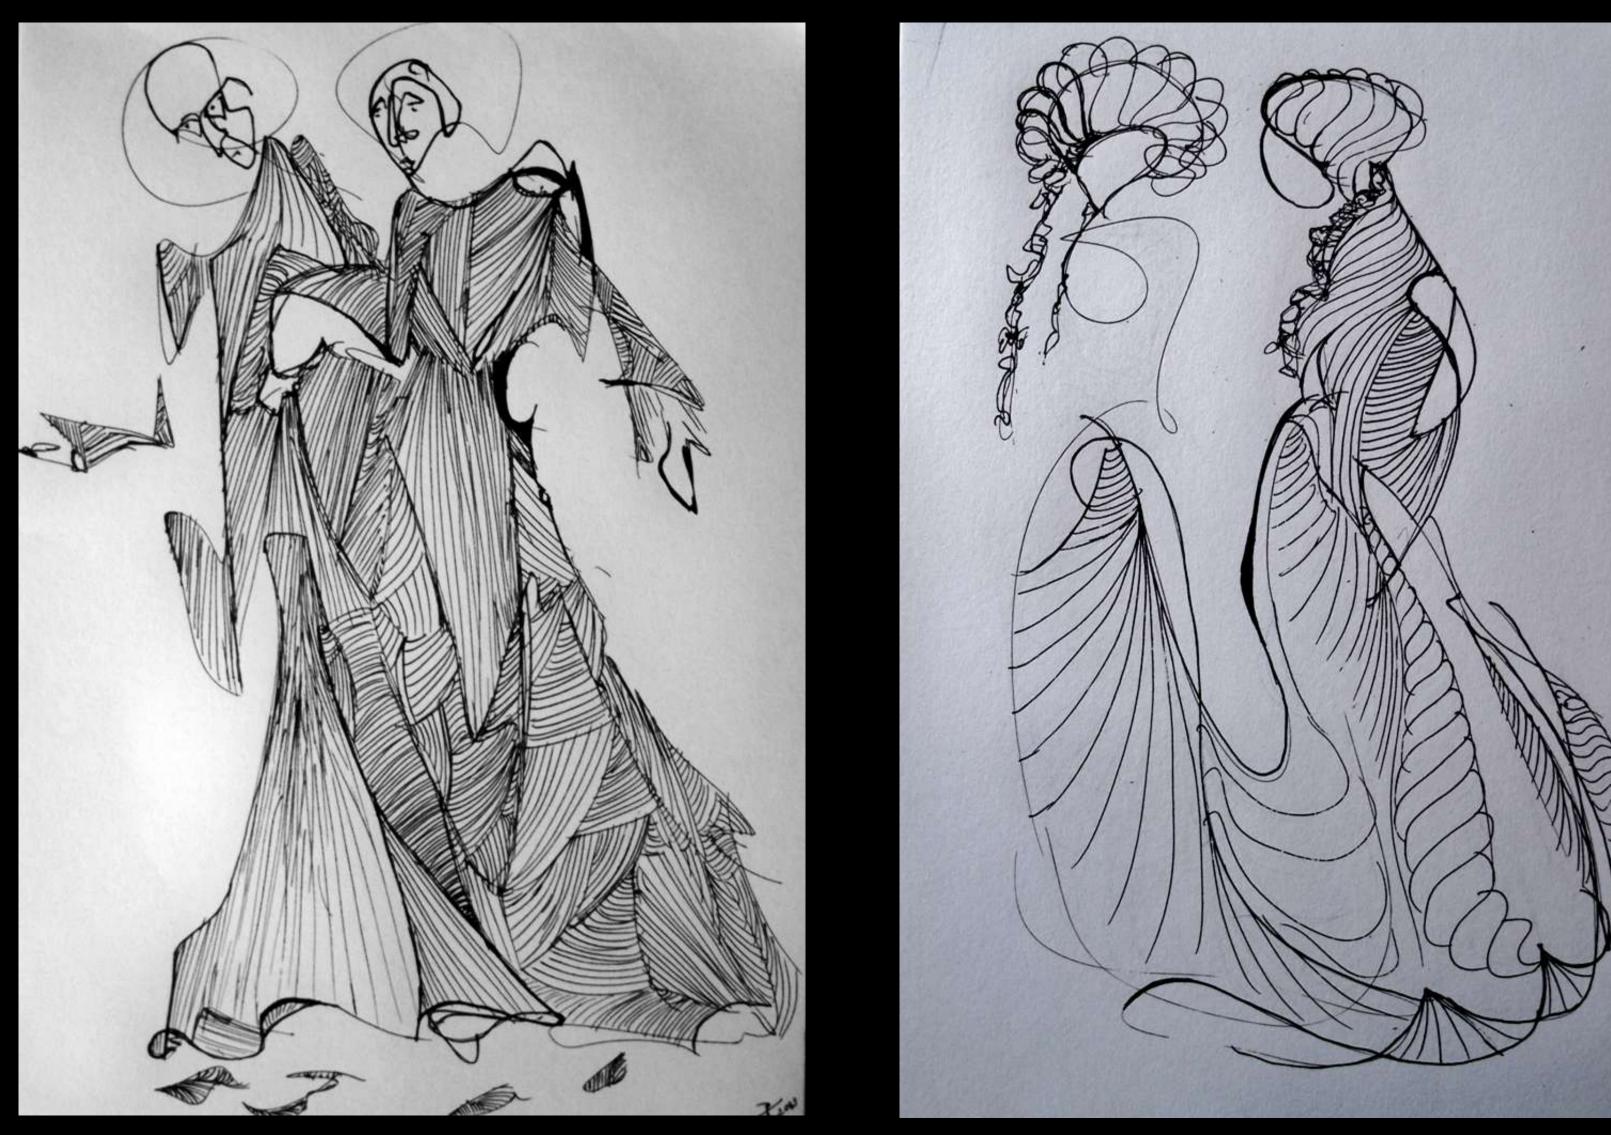

## Drawing

Colored Pencil, Markers, Watercolor, China Ink.

The Drover 2013
Inspired on "The Knight of Lyon,1180
- Chetrién de Troyes

**Private Collection** 

### Small Sizes

Markers; Colored Pencil

Roots, 2013