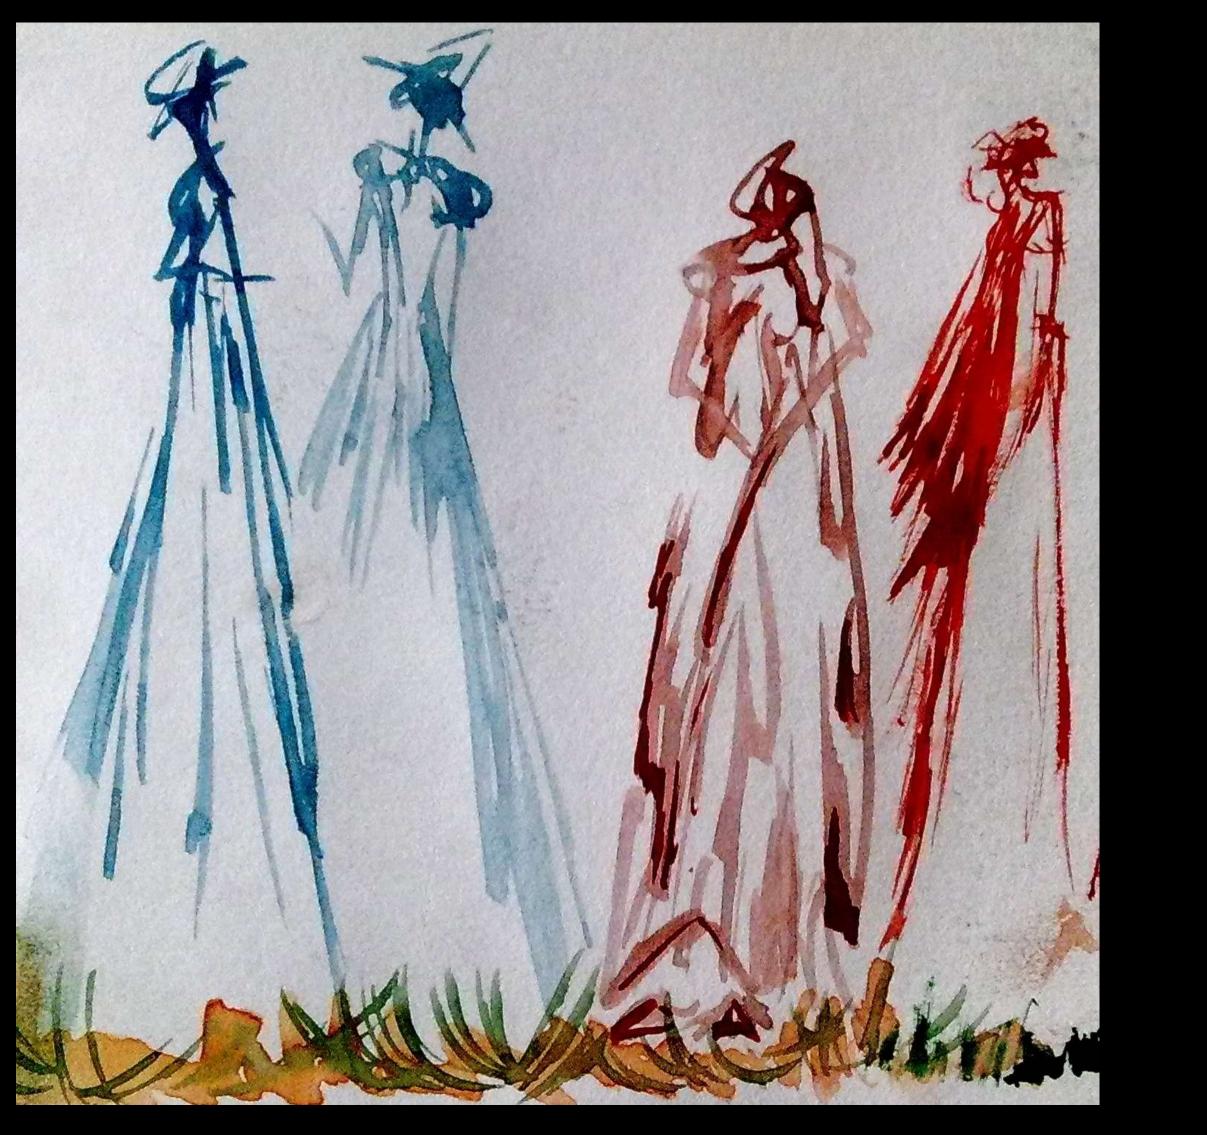

as - 35

Bailarina (2012)
Acrylic, and textile on canvas - 35 x 80



Ladies and Gentlemen in Campesino scenario (2012)
Private Collection

Acrylic and Watercolor on canvas - 80 x 35 cm



The Renitue (2013)
Acryilc on canvas - 80 x 35 cm



The Garden of Sigils (2013)
Private Collection

Acrylic on canvas – 1,50 x 60 cm



The Amazona (2013)
Private Collection - Norway

Acrylic on canvas  $-50 \times 60$  cm



The Plague (2013)

Acrylic on canvas – 50 x 70 cm

## Drawing

Colored Pencil, Markers, Watercolor, China Ink.







The Drover 2013
Inspired on "The Knight of Lyon,1180
- Chetrién de Troyes





**Private Collection** 





























### Small Sizes

Markers; Colored Pencil









Roots, 2013









## Sketches- *Invitation Figures*

Watercolor – Small Sizes



























## China Ink Monas Negras









On paper 17,8 x 25cm





China ink and watercolor on paper 21 x 15cm



On canvas 10 ,8x 13 cm; 13 x 10,8cm























Drawing and Digital Edition









**美国的人民主义**