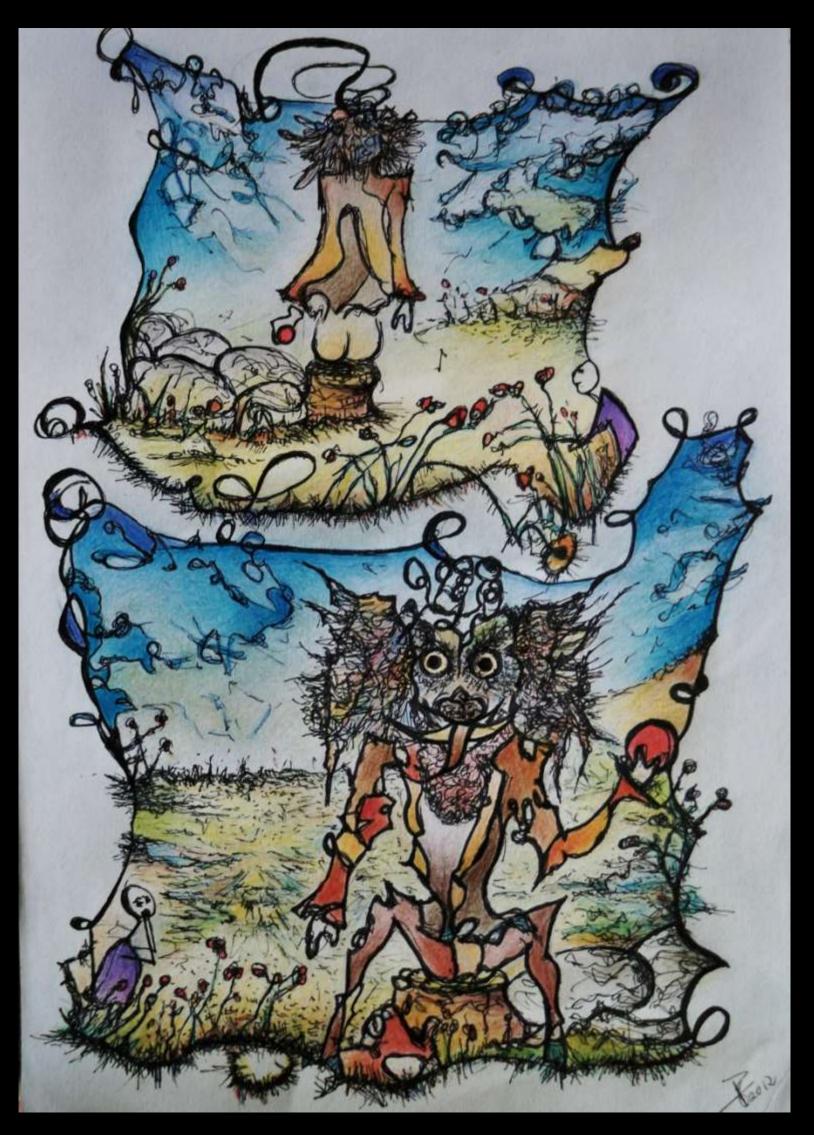

## China Ink Monas Negras

On paper 17,8 x 25cm

China ink and watercolor on paper 21 x 15cm

On canvas 10 ,8x 13 cm; 13 x 10,8cm

Drawing and Digital Edition

**美国的人民主义** 