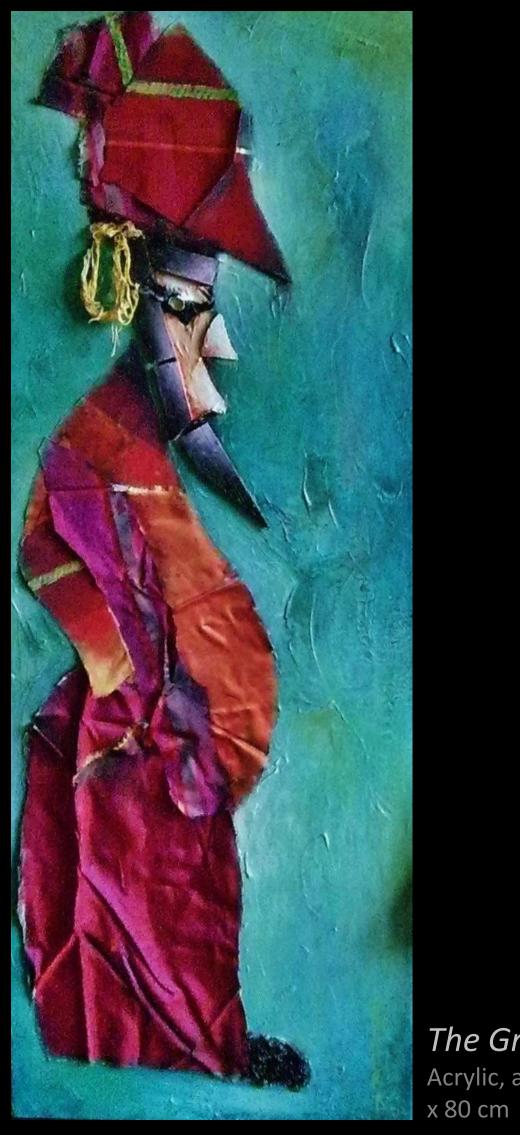

### Crossing Civilizations (2005)

wood, sawdust, paper, angel hair on triptych canvas - 230 x 157 cm

The Grumpy 2012)
Acrylic, and textile on canvas - 35

Bailarina (2012)
Acrylic, and textile on canvas - 35 x 80