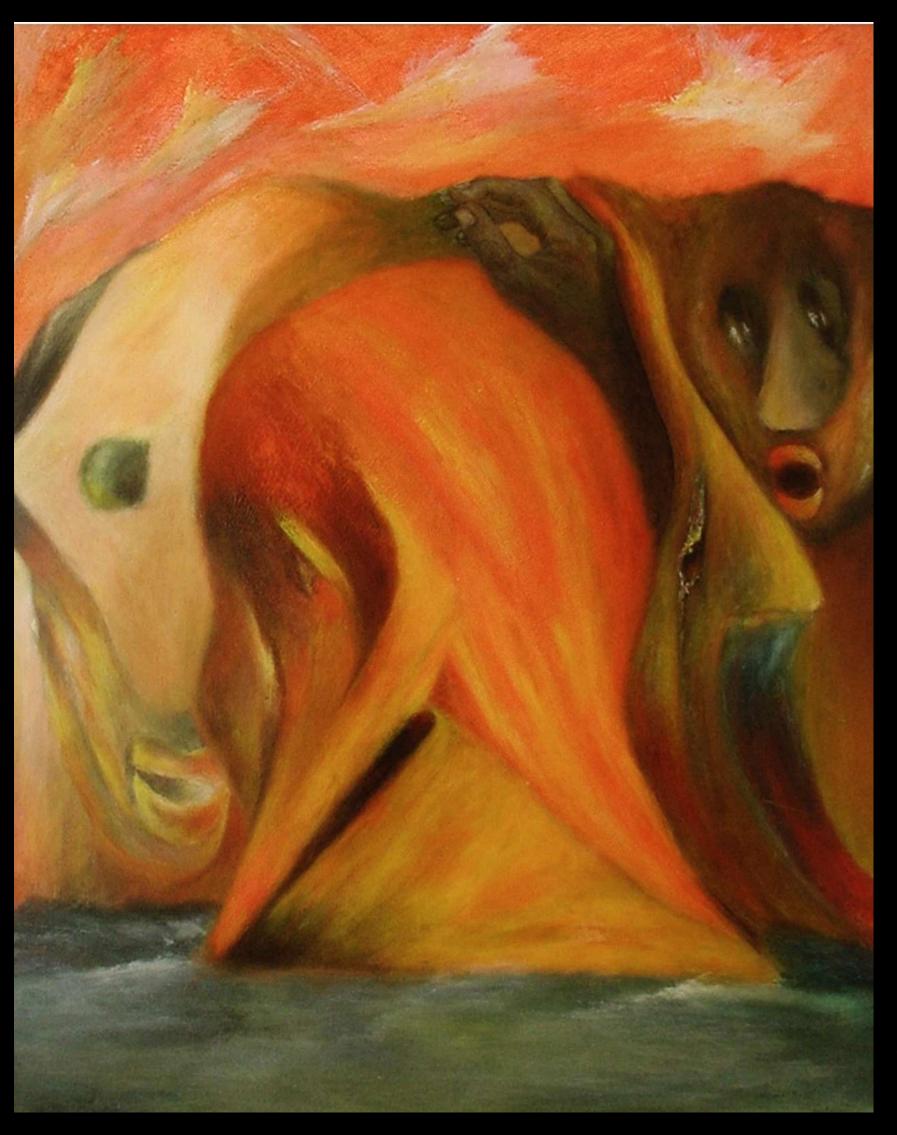

, and got Post graduation*in *Artistic Heritage and Conservation, facts that would,*eventually, scored deeply her line of plastic expression.

Over the years has been exhibiting, in a haphazard way, her work, both individually and collectively – Including at Torre Branca, Milano, in 2013 with the Artwork: *The Plague* 

Cultural Heritage added inspirational value to her artwork, and today most of it reveals itself, as a crystallization of historical and cultural

Contact/Email: deborandrade80@gmail.com

Web pages: http://deborandrade.carbonmade.com/

http://estadioshumanos.wordpress.com/

# Painting

Some of the most remarkable and recent works





Alcácer – Quibir (1999)

Acrylic, wood and sawdust on triptych canvas - 118 x 58 cm



The Chello (1999)

Acrylic on canvas - 83,5 x 102,5cm



News from Adamastor (1998)

Acrylic on canvas - **79 x 95 cm** 



### Crossing Civilizations (2005)

wood, sawdust, paper, angel hair on triptych canvas - 230 x 157 cm



The Grumpy 2012)
Acrylic, and textile on canvas - 35

Bailarina (2012)
Acrylic, and textile on canvas - 35 x 80



Ladies and Gentlemen in Campesino scenario (2012)
Private Collection

Acrylic and Watercolor on canvas - 80 x 35 cm



The Renitue (2013)
Acryilc on canvas - 80 x 35 cm



The Garden of Sigils (2013)
Private Collection

Acrylic on canvas – 1,50 x 60 cm



The Amazona (2013)
Private Collection - Norway

Acrylic on canvas  $-50 \times 60$  cm



The Plague (2013)

Acrylic on canvas – 50 x 70 cm

## Drawing

Colored Pencil, Markers, Watercolor, China Ink.







The Drover 2013
Inspired on "The Knight of Lyon