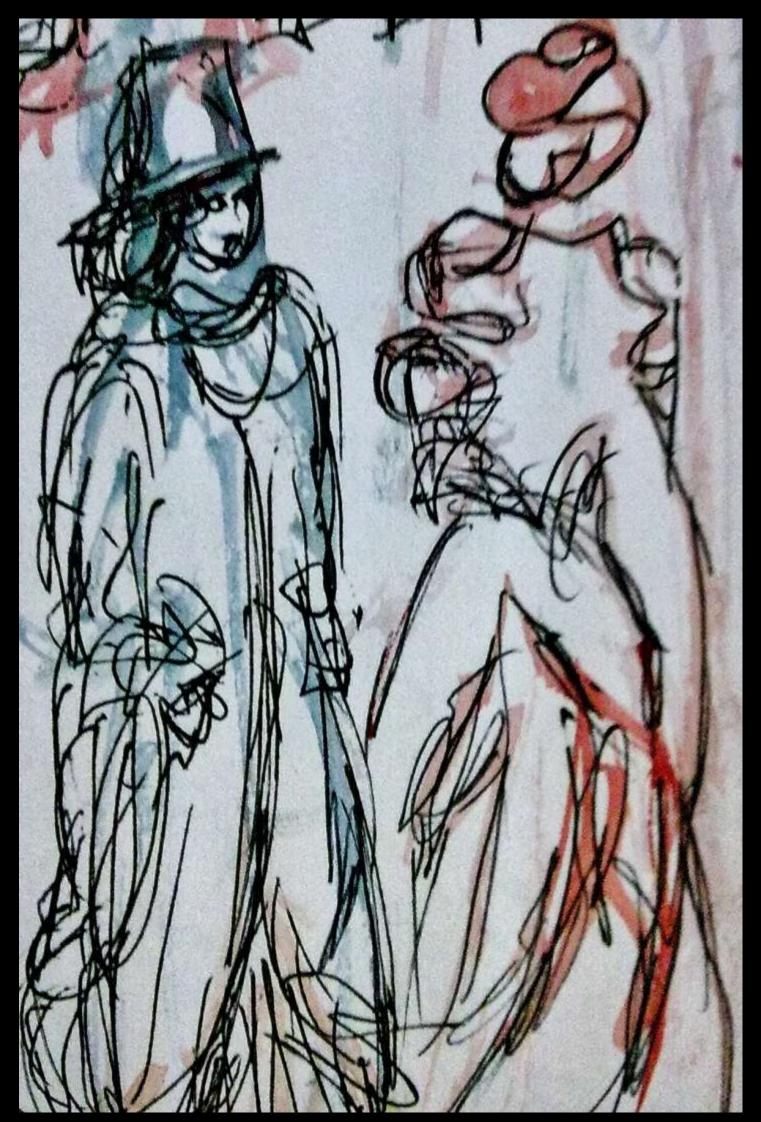

## Drawing

Colored Pencil, Markers, Watercolor, China Ink.

The Drover 2013
Inspired on "The Knight of Lyon,1180
- Chetrién de Troyes

**Private Collection** 