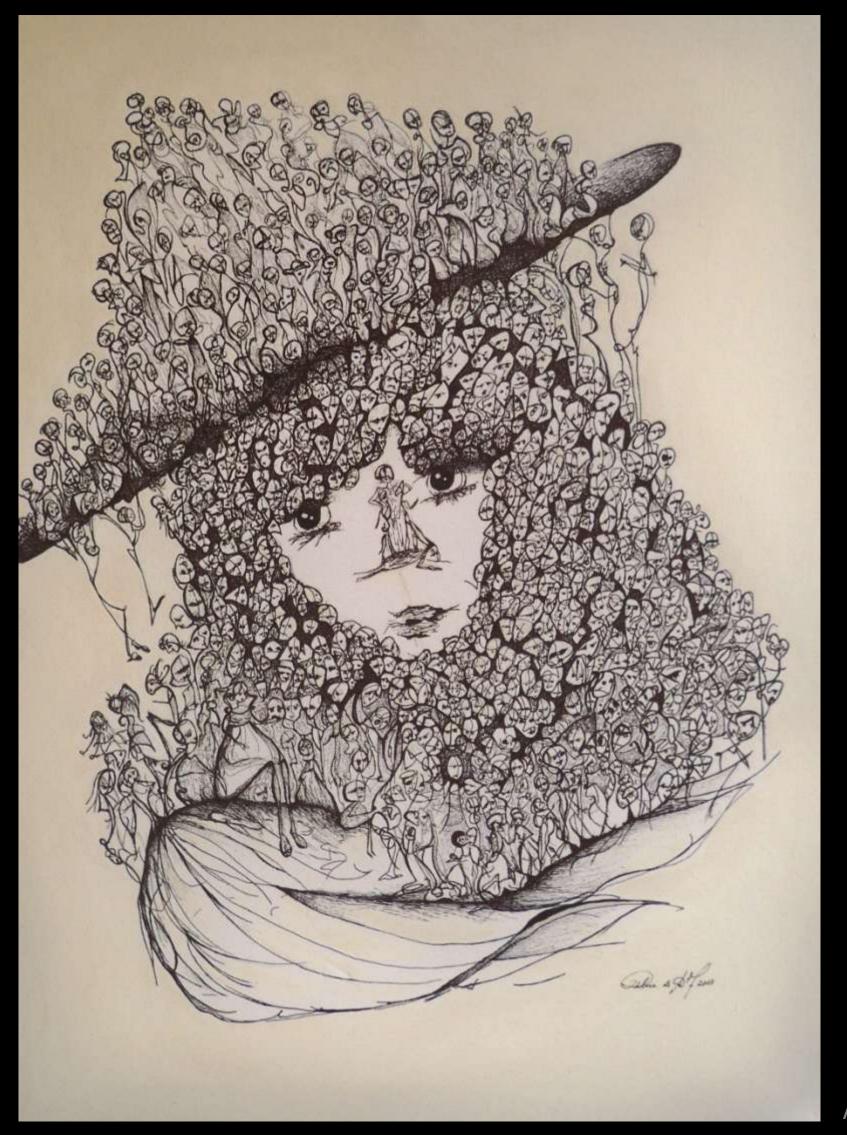

## China Ink Monas Negras

On paper 17,8 x 25cm

China ink and watercolor on paper 21 x 15cm

On canvas 10 ,8x 13 cm; 13 x 10,8cm

Drawing and Digital Edition

**美国的人民主义** 