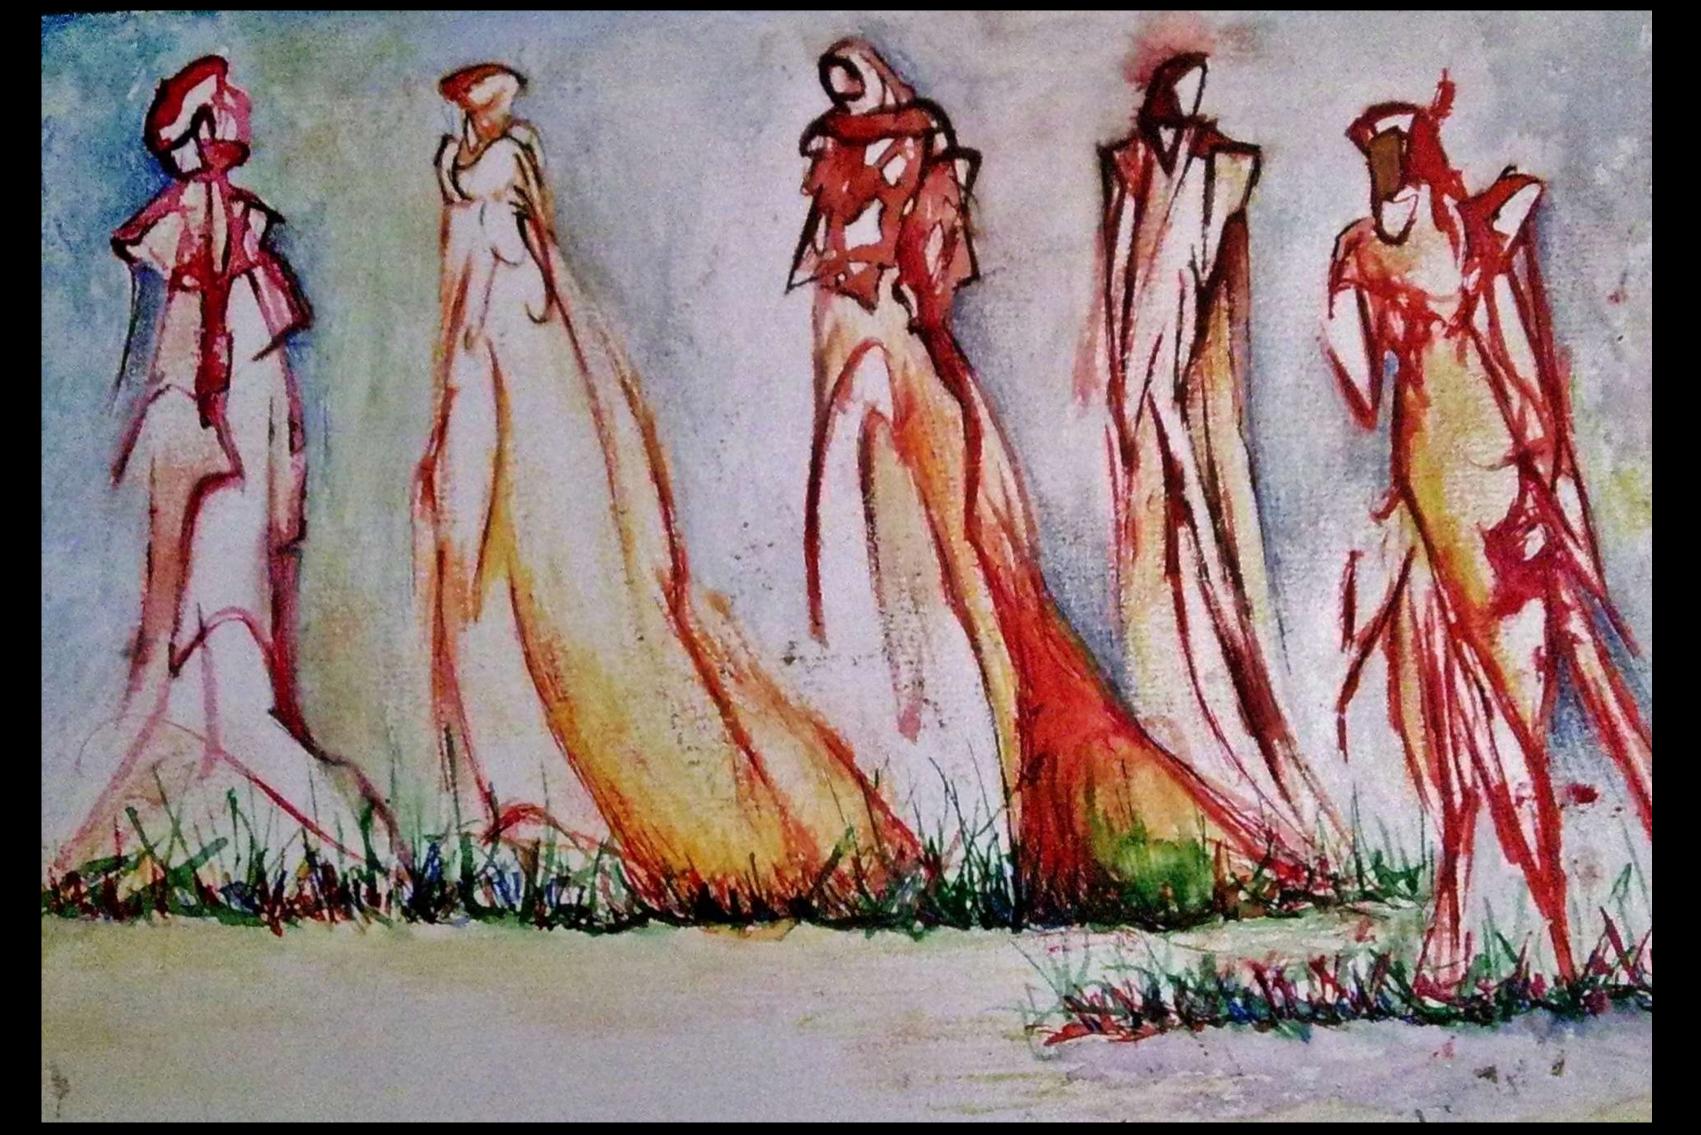

ailarina (2012)
Acrylic, and textile on canvas - 35 x 80



Ladies and Gentlemen in Campesino scenario (2012)
Private Collection

Acrylic and Watercolor on canvas - 80 x 35 cm



The Renitue (2013)
Acryilc on canvas - 80 x 35 cm



The Garden of Sigils (2013)
Private Collection

Acrylic on canvas – 1,50 x 60 cm



The Amazona (2013)
Private Collection - Norway

Acrylic on canvas  $-50 \times 60$  cm



The Plague (2013)

Acrylic on canvas – 50 x 70 cm

## Drawing

Colored Pencil, Markers, Watercolor, China Ink.







The Drover 2013
Inspired on "The Knight of Lyon,1180
- Chetrién de Troyes





**Private Collection** 





























### Small Sizes

Markers; Colored Pencil









Roots, 2013









## Sketches- *Invitation Figures*

Watercolor – Small Sizes



























## China Ink Monas Negras









On paper 17,8 x 25cm





China ink and watercolor on paper 21 x 15cm



On canvas 10 ,8x 13 cm; 13 x 10,8cm























Drawing and Digital Edition









**美国的人民主义**