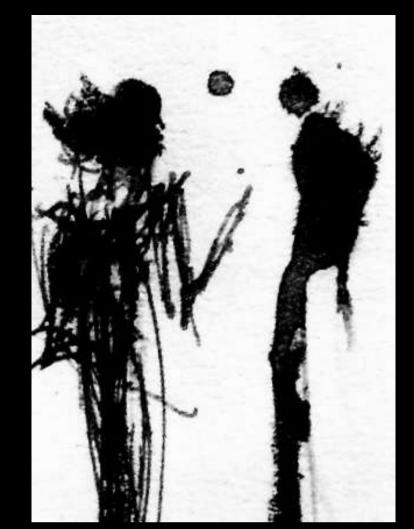

## China Ink Monas Negras

On paper 17,8 x 25cm

China ink and watercolor on paper 21 x 15cm

On canvas 10 ,8x 13 cm; 13 x 10,8cm

Drawing and Digital Edition

**美国的人民主义** 