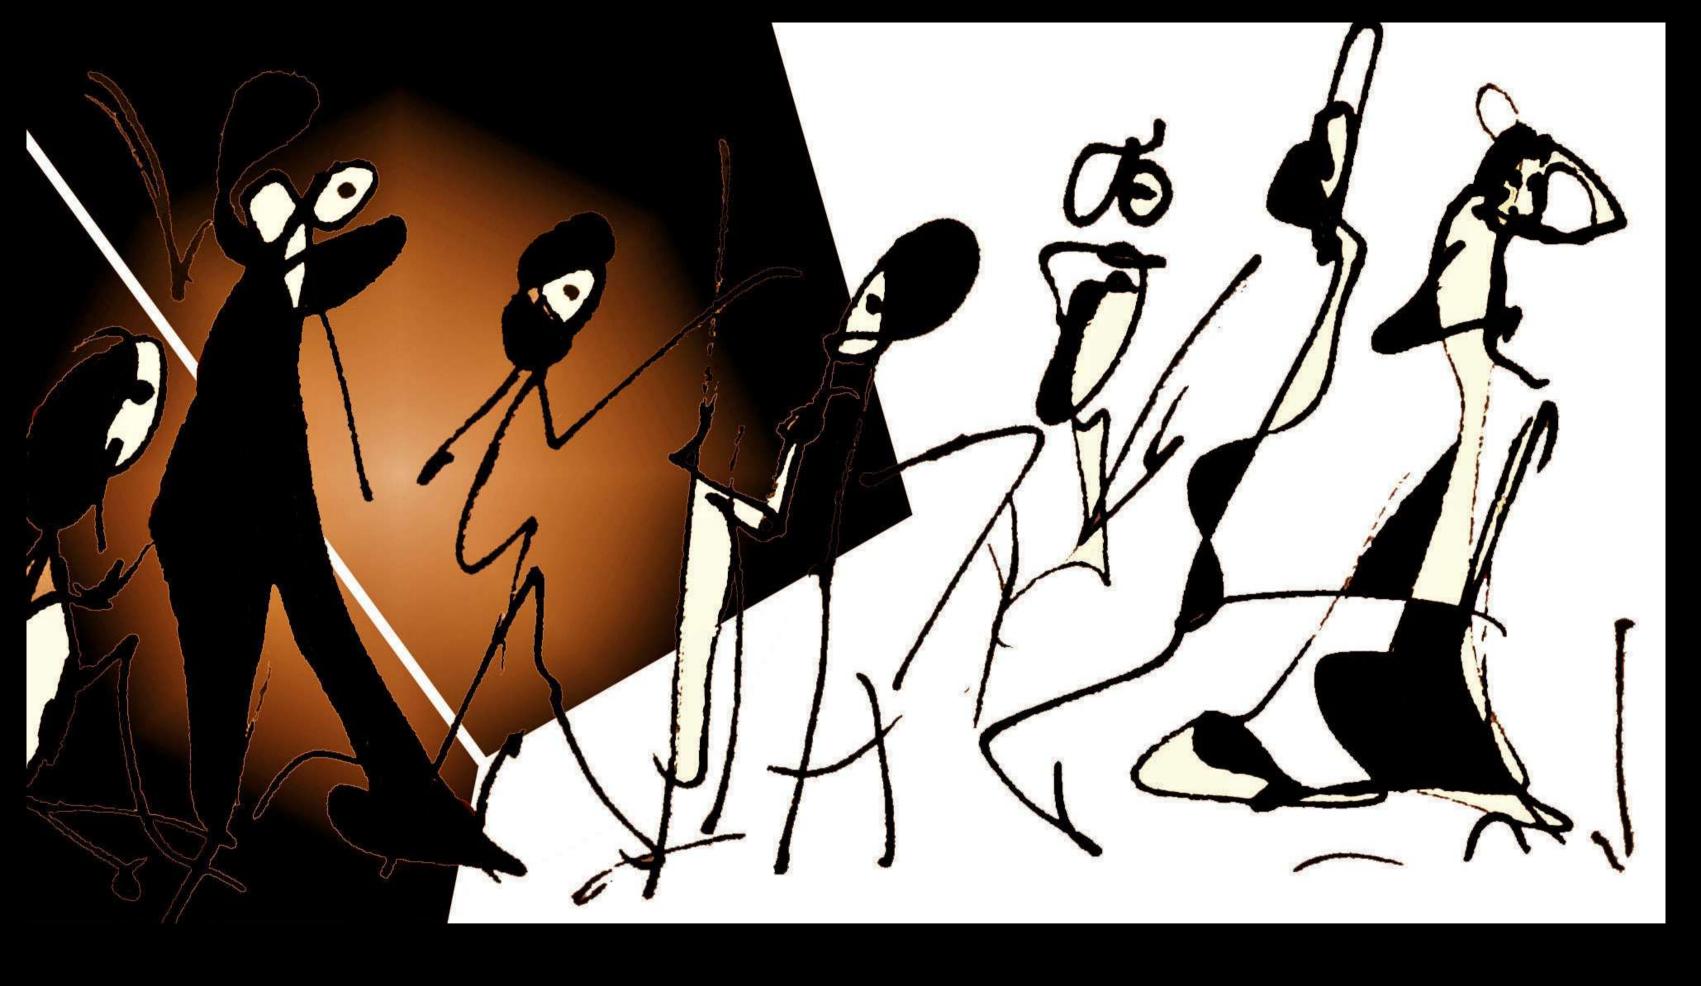

## China Ink Monas Negras

On paper 17,8 x 25cm

China ink and watercolor on paper 21 x 15cm

On canvas 10 ,8x 13 cm; 13 x 10,8cm

Drawing and Digital Edition

**美国的人民主义** 