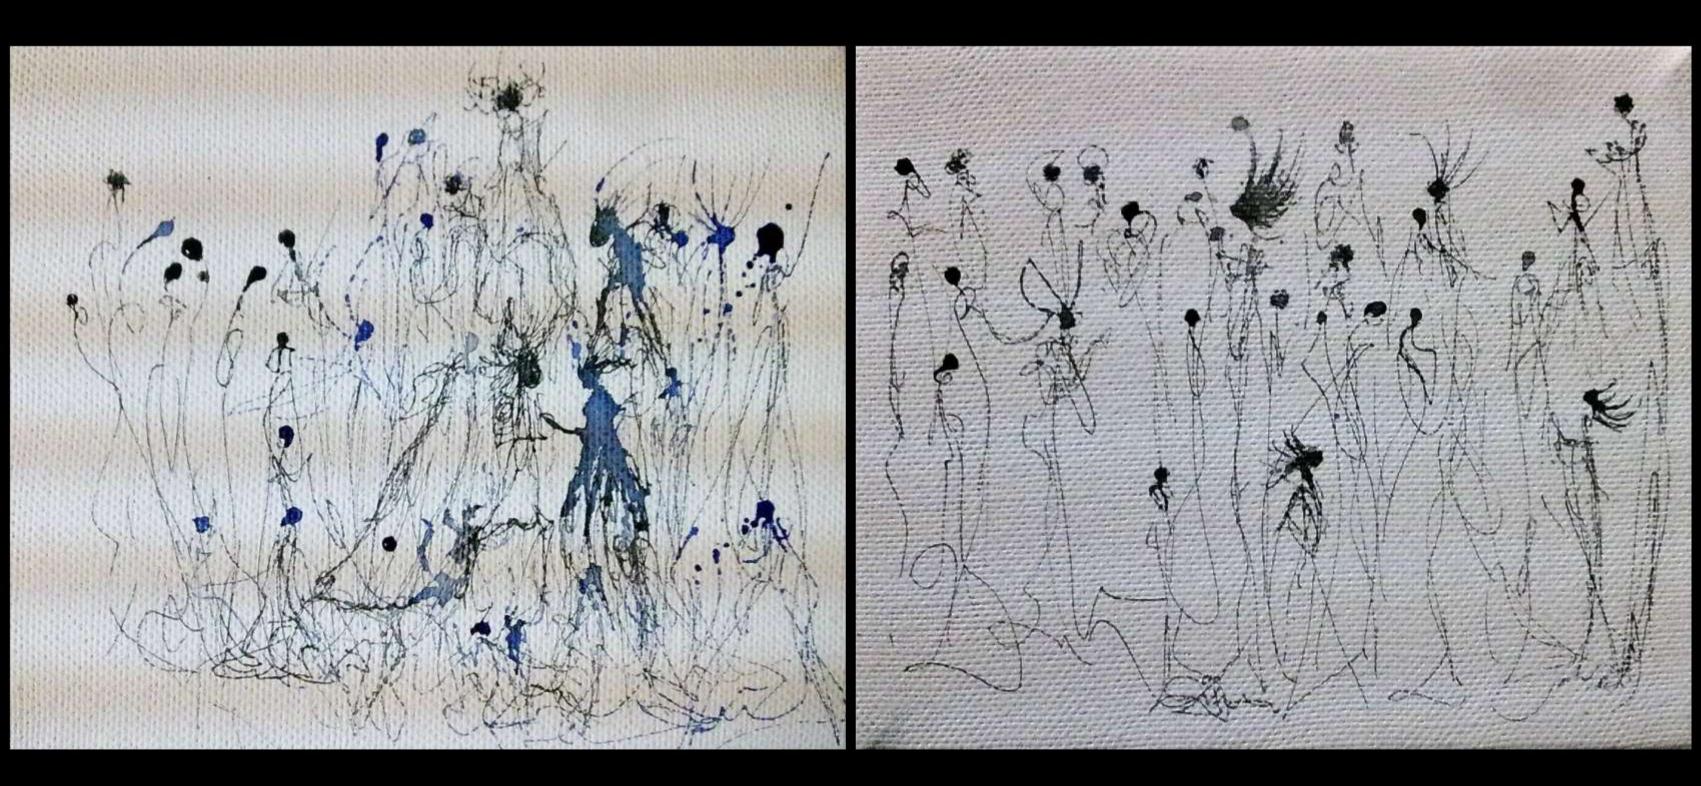

## China Ink Monas Negras

On paper 17,8 x 25cm

China ink and watercolor on paper 21 x 15cm

On canvas 10 ,8x 13 cm; 13 x 10,8cm

Drawing and Digital Edition

**美国的人民主义** 