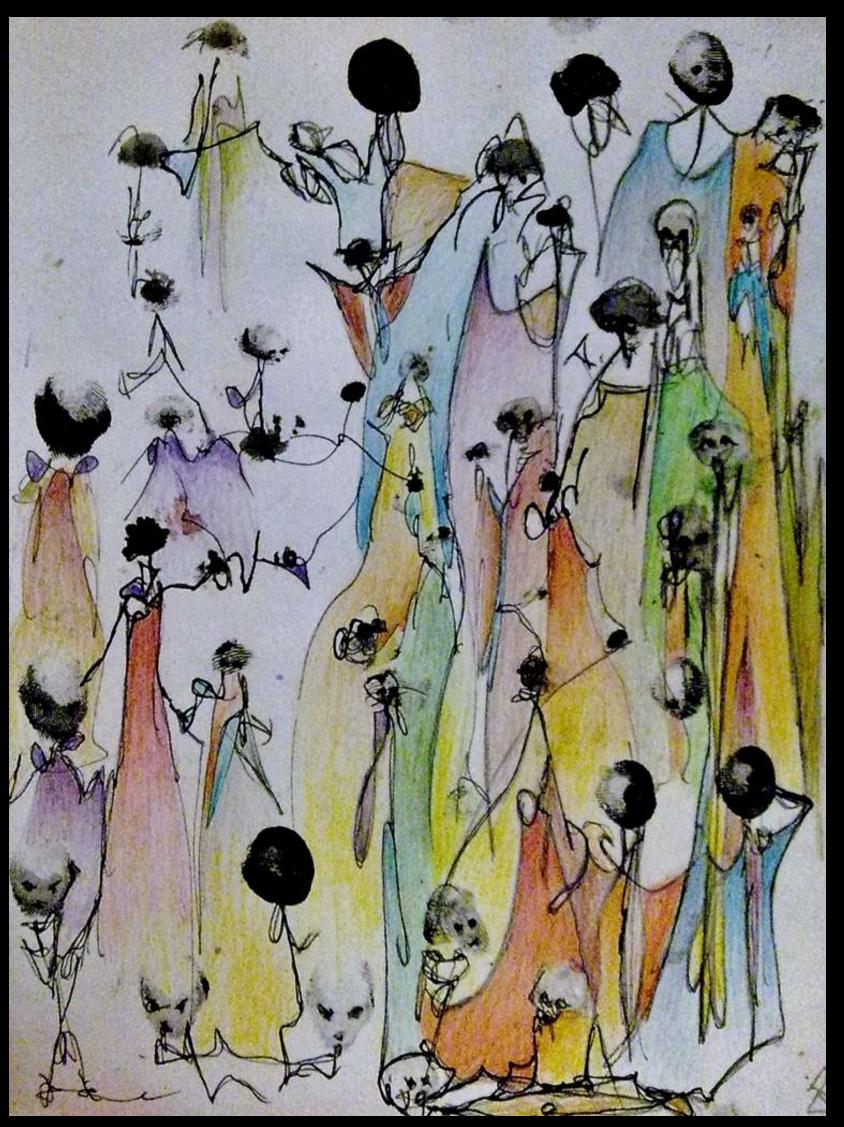

Ladies and Gentlemen in Campesino scenario (2012)
Private Collection

Acrylic and Watercolor on canvas - 80 x 35 cm

The Renitue (2013)
Acryilc on canvas - 80 x 35 cm

The Garden of Sigils (2013)
Private Collection

Acrylic on canvas – 1,50 x 60 cm

The Amazona (2013)
Private Collection - Norway

Acrylic on canvas  $-50 \times 60$  cm

The Plague (2013)

Acrylic on canvas – 50 x 70 cm