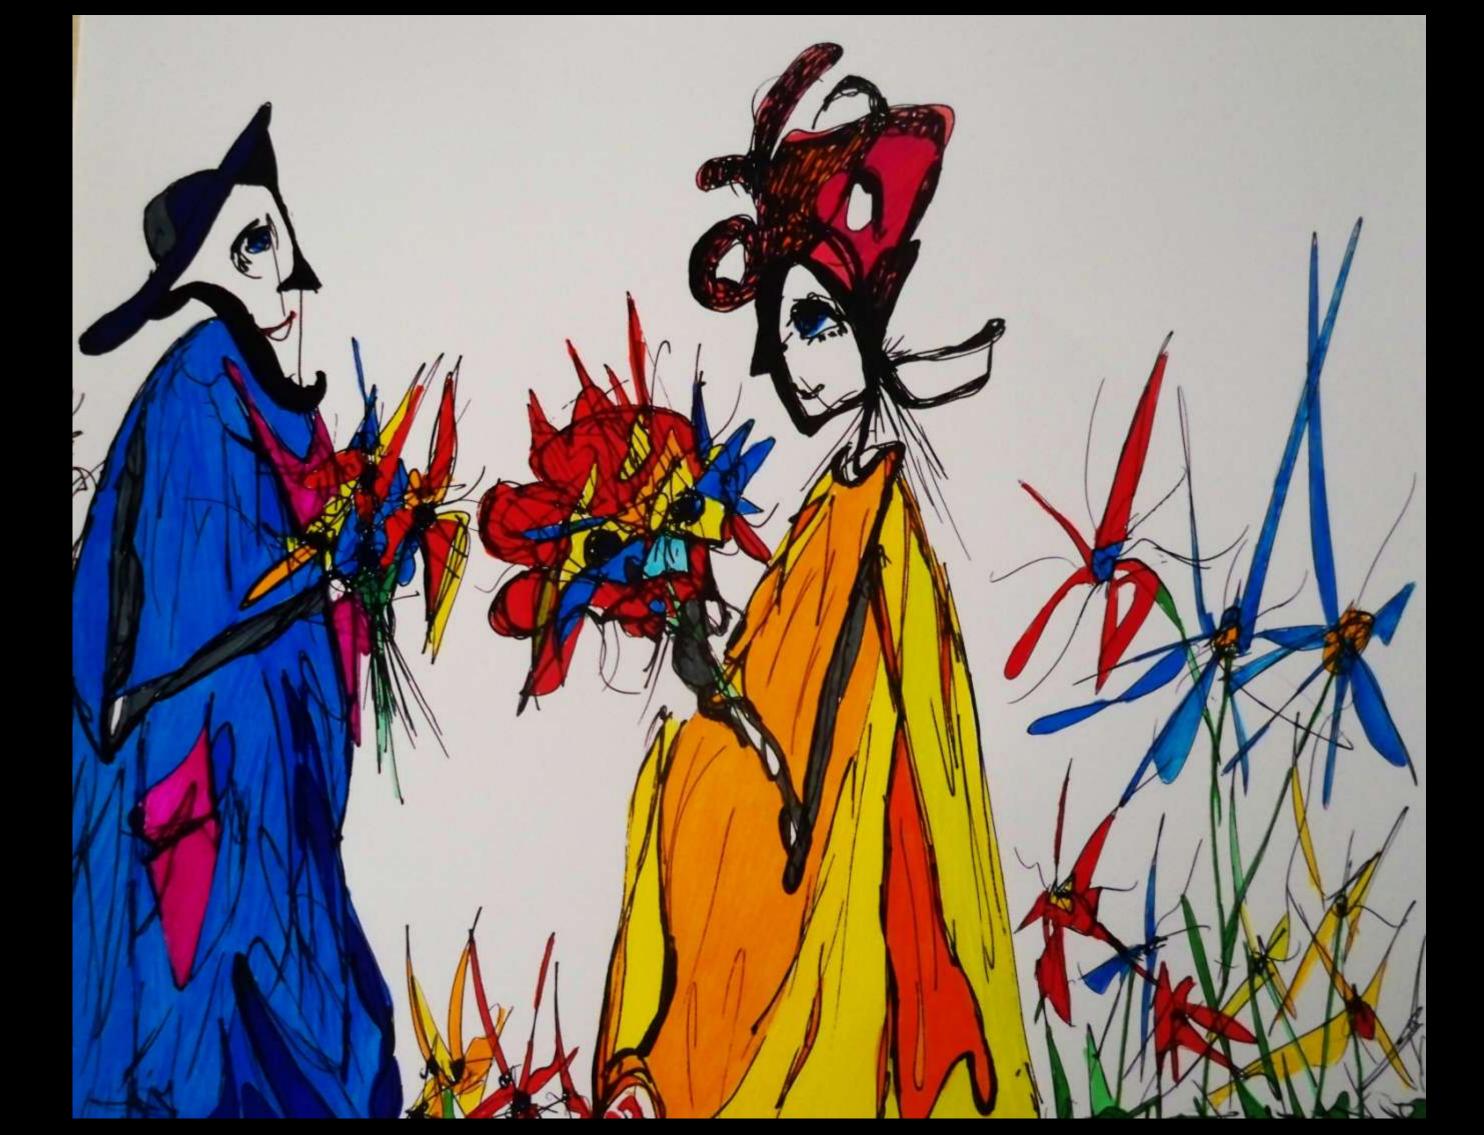

el hair on triptych canvas - 230 x 157 cm



The Grumpy 2012)
Acrylic, and textile on canvas - 35

Bailarina (2012)
Acrylic, and textile on canvas - 35 x 80



Ladies and Gentlemen in Campesino scenario (2012)
Private Collection

Acrylic and Watercolor on canvas - 80 x 35 cm



The Renitue (2013)
Acryilc on canvas - 80 x 35 cm



The Garden of Sigils (2013)
Private Collection

Acrylic on canvas – 1,50 x 60 cm



The Amazona (2013)
Private Collection - Norway

Acrylic on canvas  $-50 \times 60$  cm



The Plague (2013)

Acrylic on canvas – 50 x 70 cm

## Drawing

Colored Pencil, Markers, Watercolor, China Ink.







The Drover 2013
Inspired on "The Knight of Lyon,1180
- Chetrién de Troyes





**Private Collection** 





























### Small Sizes

Markers; Colored Pencil









Roots, 2013









## Sketches- *Invitation Figures*

Watercolor – Small Sizes



























## China Ink Monas Negras









On paper 17,8 x 25cm





China ink and watercolor on paper 21 x 15cm



On canvas 10 ,8x 13 cm; 13 x 10,8cm























Drawing and Digital Edition









**美国的人民主义**