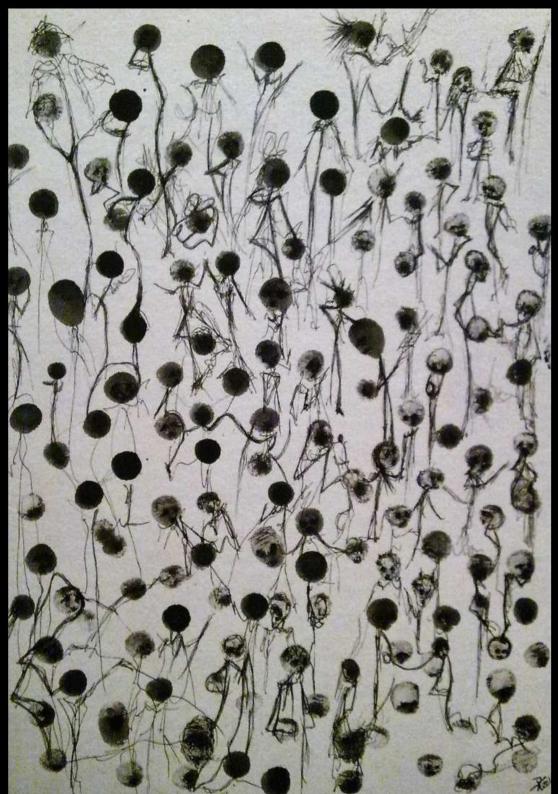

## China Ink Monas Negras

On paper 17,8 x 25cm

China ink and watercolor on paper 21 x 15cm

On canvas 10 ,8x 13 cm; 13 x 10,8cm

Drawing and Digital Edition

**美国的人民主义** 