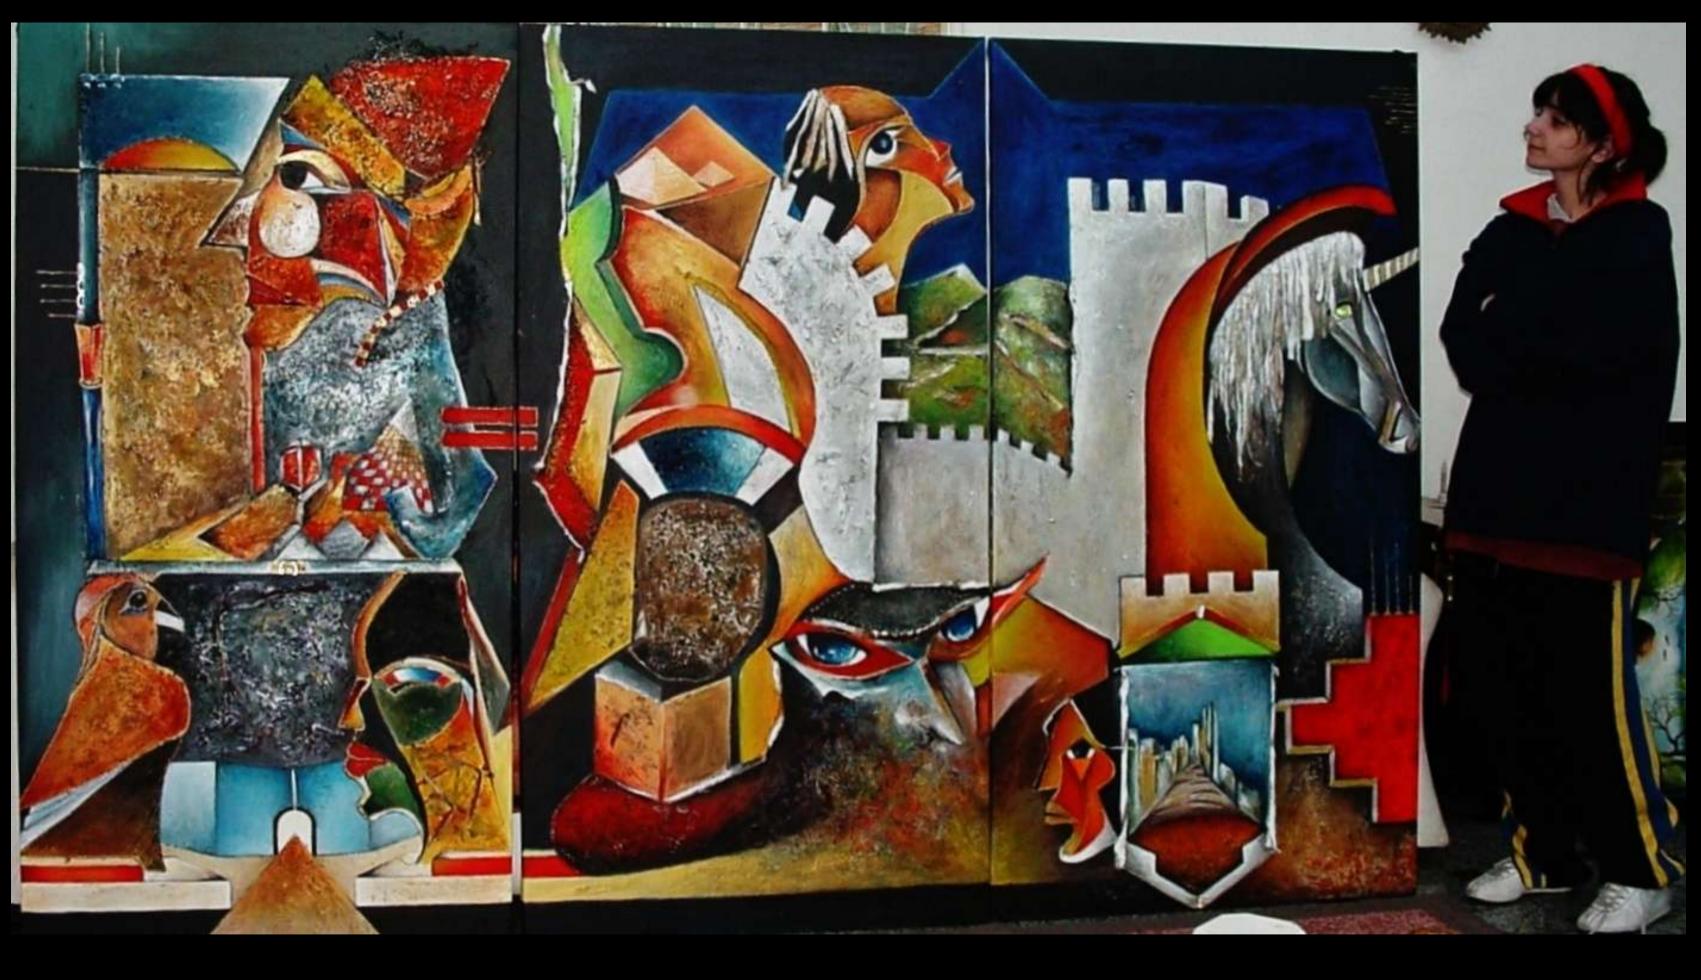

### Crossing Civilizations (2005)

wood, sawdust, paper, angel hair on triptych canvas - 230 x 157 cm

The Grumpy 2012)
Acrylic, and textile on canvas - 35

Bailarina (2012)
Acrylic, and textile on canvas - 35 x 80