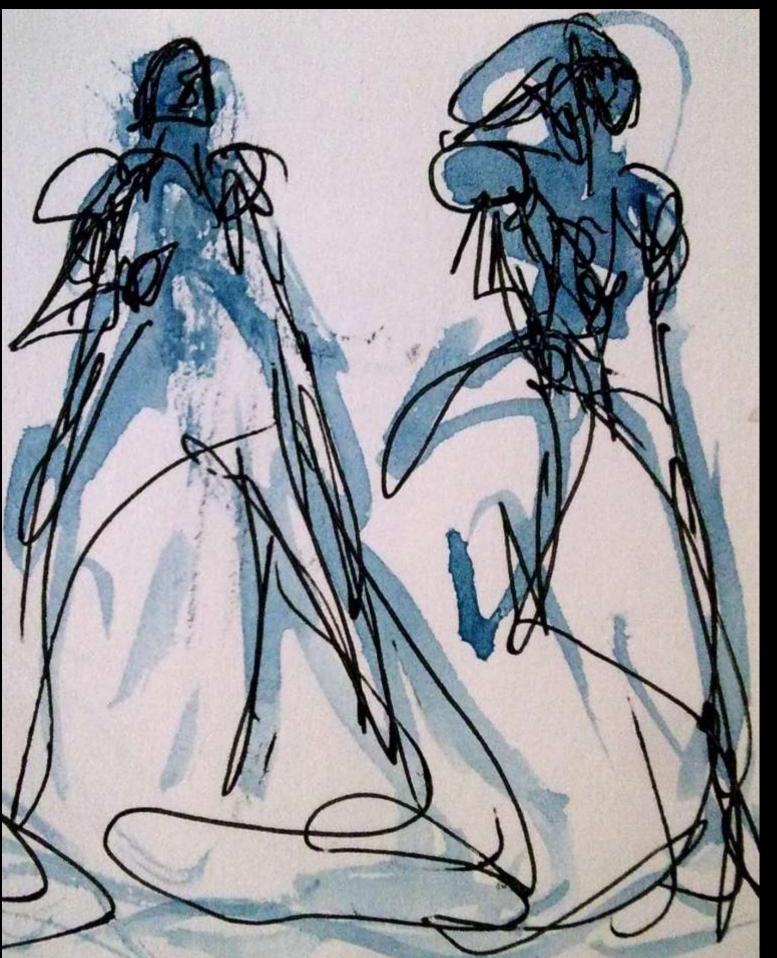

2012)
Acrylic, and textile on canvas - 35 x 80



Ladies and Gentlemen in Campesino scenario (2012)
Private Collection

Acrylic and Watercolor on canvas - 80 x 35 cm



The Renitue (2013)
Acryilc on canvas - 80 x 35 cm



The Garden of Sigils (2013)
Private Collection

Acrylic on canvas – 1,50 x 60 cm



The Amazona (2013)
Private Collection - Norway

Acrylic on canvas  $-50 \times 60$  cm



The Plague (2013)

Acrylic on canvas – 50 x 70 cm

## Drawing

Colored Pencil, Markers, Watercolor, China Ink.







The Drover 2013
Inspired on "The Knight of Lyon,1180
- Chetrién de Troyes





**Private Collection** 





























### Small Sizes

Markers; Colored Pencil









Roots, 2013









## Sketches- *Invitation Figures*

Watercolor – Small Sizes



























## China Ink Monas Negras









On paper 17,8 x 25cm





China ink and watercolor on paper 21 x 15cm



On canvas 10 ,8x 13 cm; 13 x 10,8cm























Drawing and Digital Edition









**美国的人民主义**