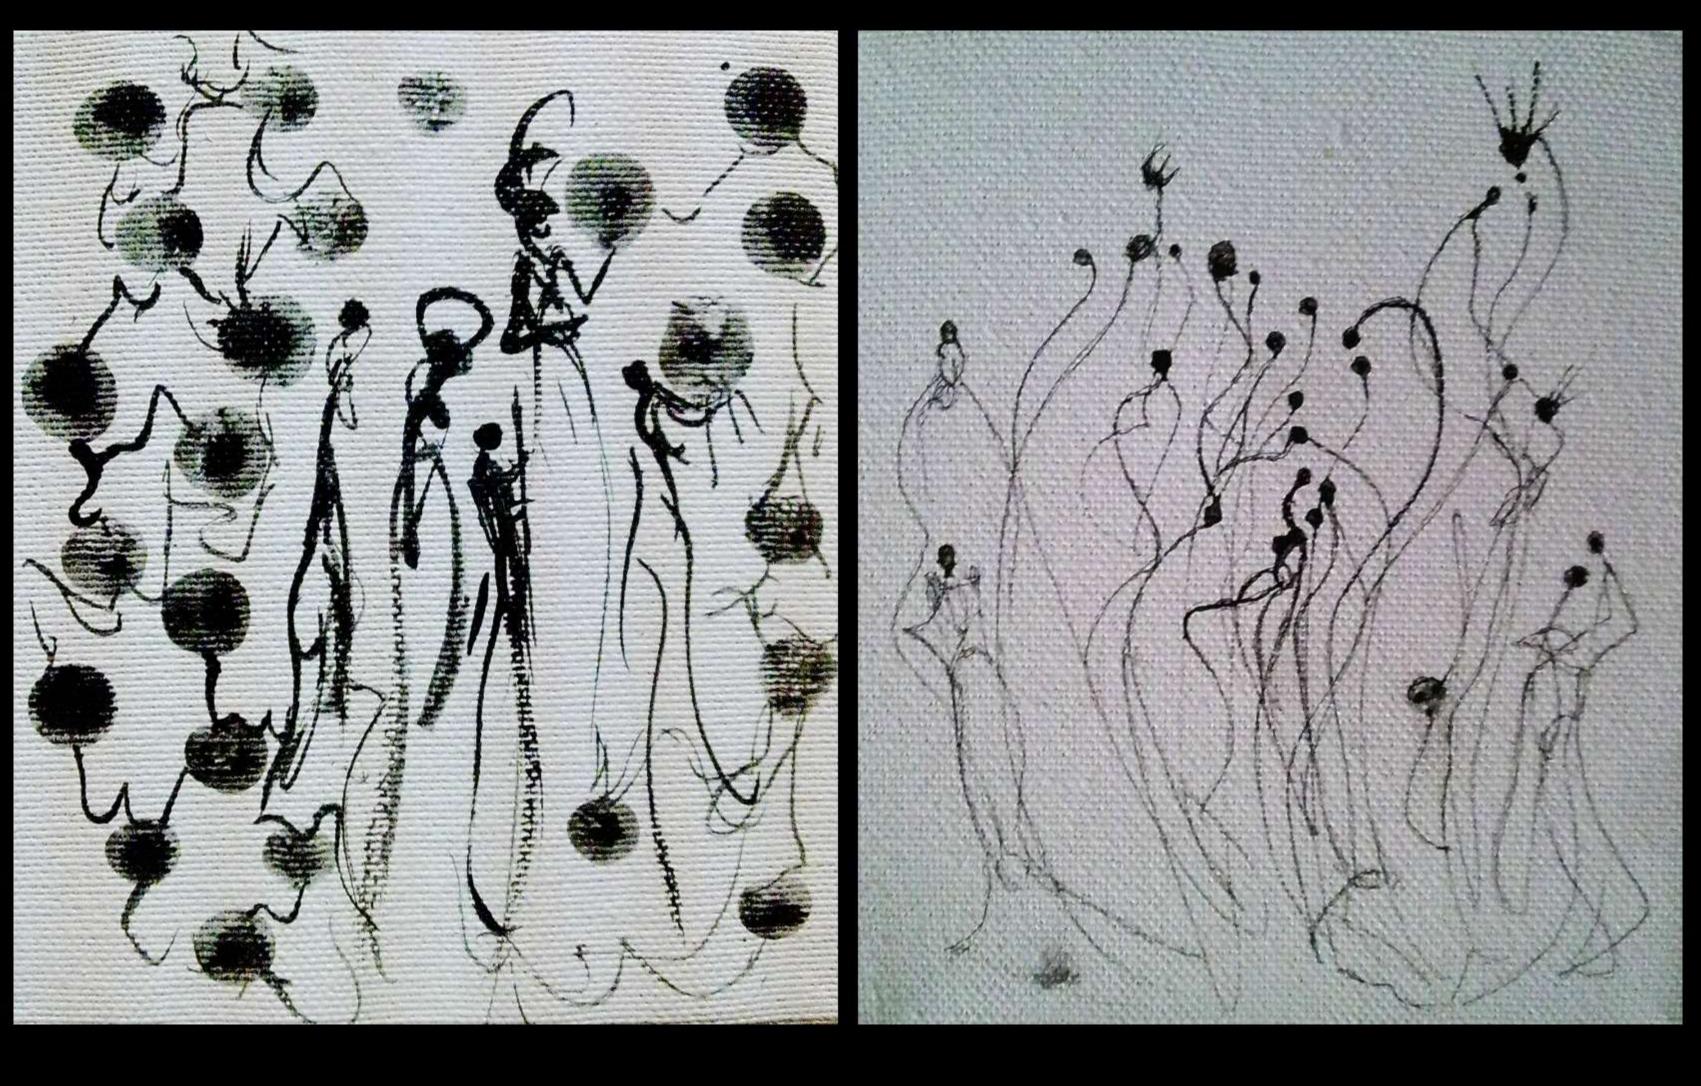

## China Ink Monas Negras

On paper 17,8 x 25cm

China ink and watercolor on paper 21 x 15cm

On canvas 10 ,8x 13 cm; 13 x 10,8cm

Drawing and Digital Edition

**美国的人民主义** 