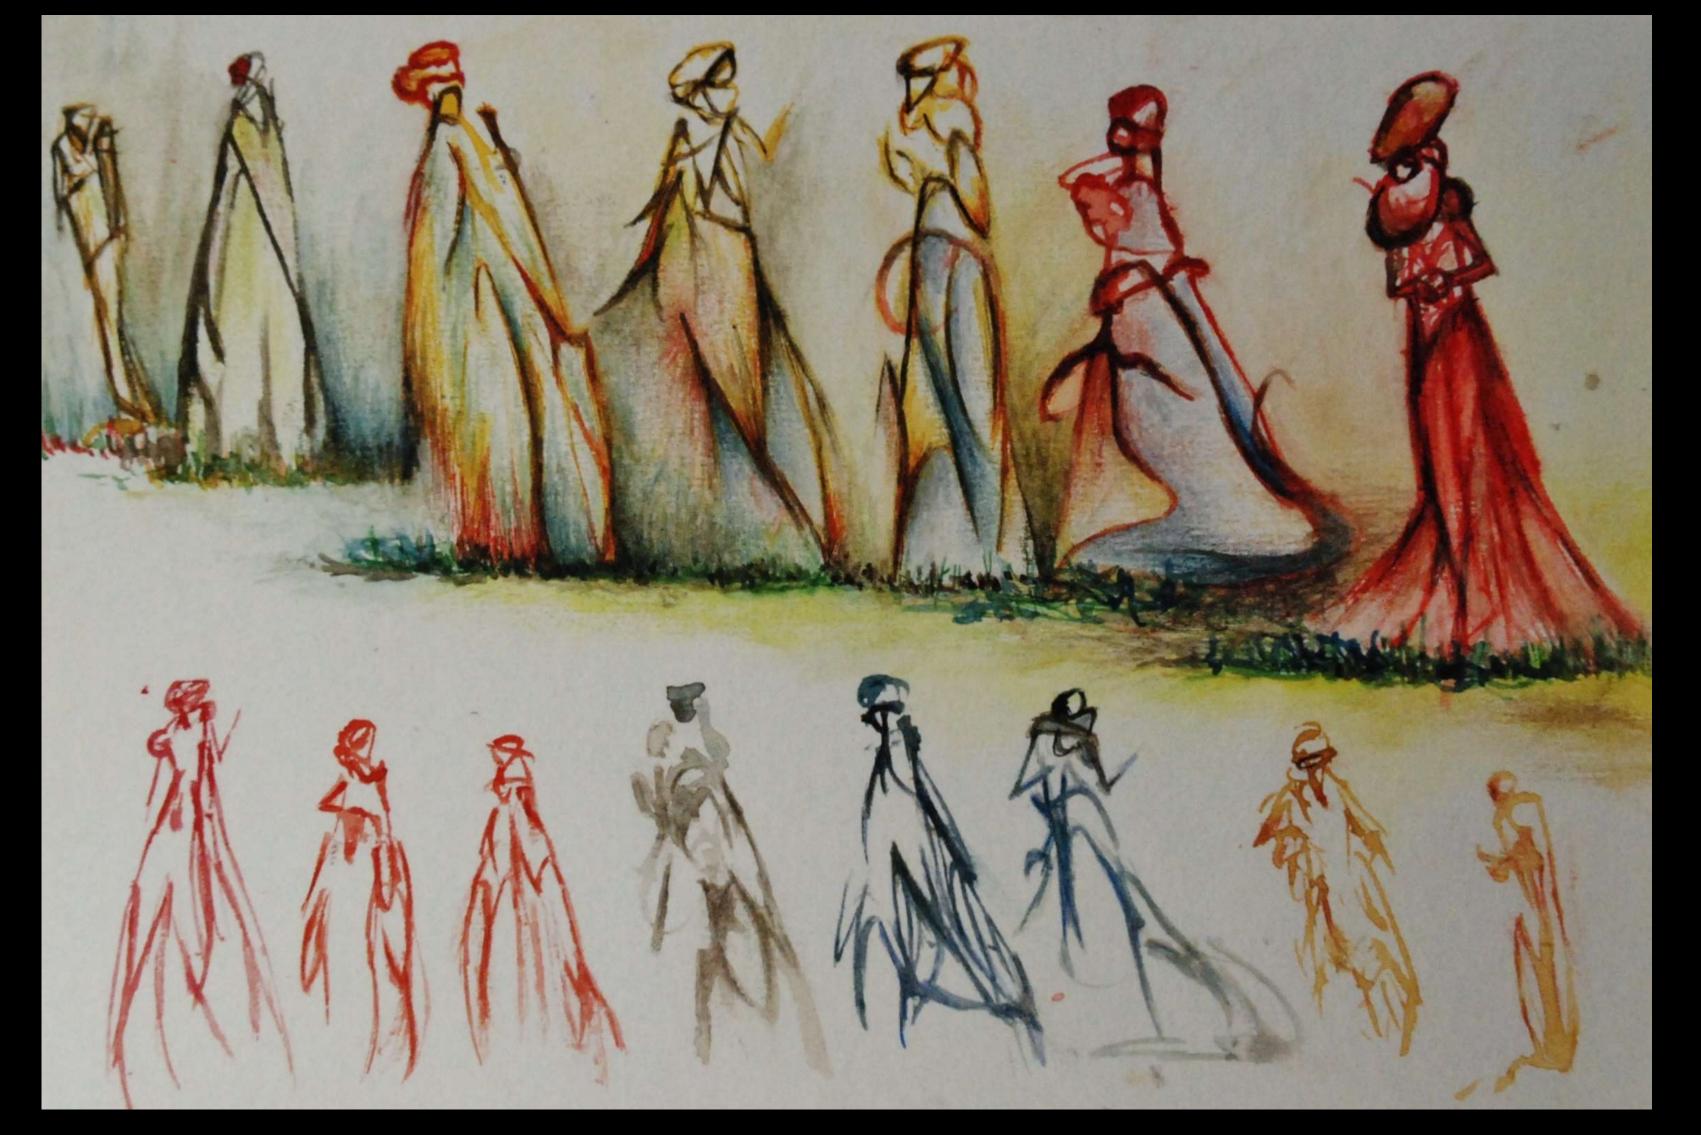

larina (2012)
Acrylic, and textile on canvas - 35 x 80



Ladies and Gentlemen in Campesino scenario (2012)
Private Collection

Acrylic and Watercolor on canvas - 80 x 35 cm



The Renitue (2013)
Acryilc on canvas - 80 x 35 cm



The Garden of Sigils (2013)
Private Collection

Acrylic on canvas – 1,50 x 60 cm



The Amazona (2013)
Private Collection - Norway

Acrylic on canvas  $-50 \times 60$  cm



The Plague (2013)

Acrylic on canvas – 50 x 70 cm

## Drawing

Colored Pencil, Markers, Watercolor, China Ink.







The Drover 2013
Inspired on "The Knight of Lyon,1180
- Chetrién de Troyes





**Private Collection** 





























### Small Sizes

Markers; Colored Pencil









Roots, 2013









## Sketches- *Invitation Figures*

Watercolor – Small Sizes



























## China Ink Monas Negras









On paper 17,8 x 25cm





China ink and watercolor on paper 21 x 15cm



On canvas 10 ,8x 13 cm; 13 x 10,8cm























Drawing and Digital Edition









**美国的人民主义**