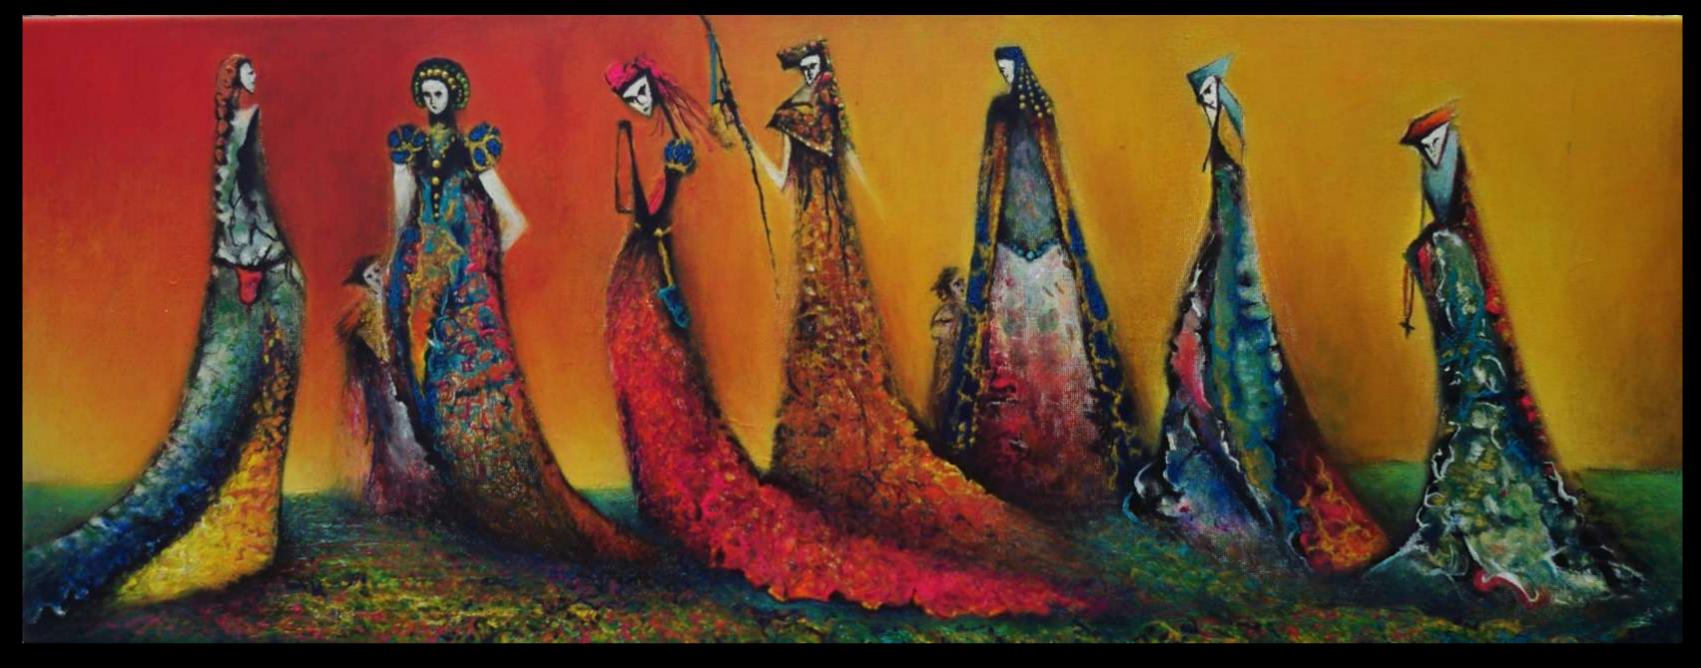

### Crossing Civilizations (2005)

wood, sawdust, paper, angel hair on triptych canvas - 230 x 157 cm

The Grumpy 2012)
Acrylic, and textile on canvas - 35

Bailarina (2012)
Acrylic, and textile on canvas - 35 x 80