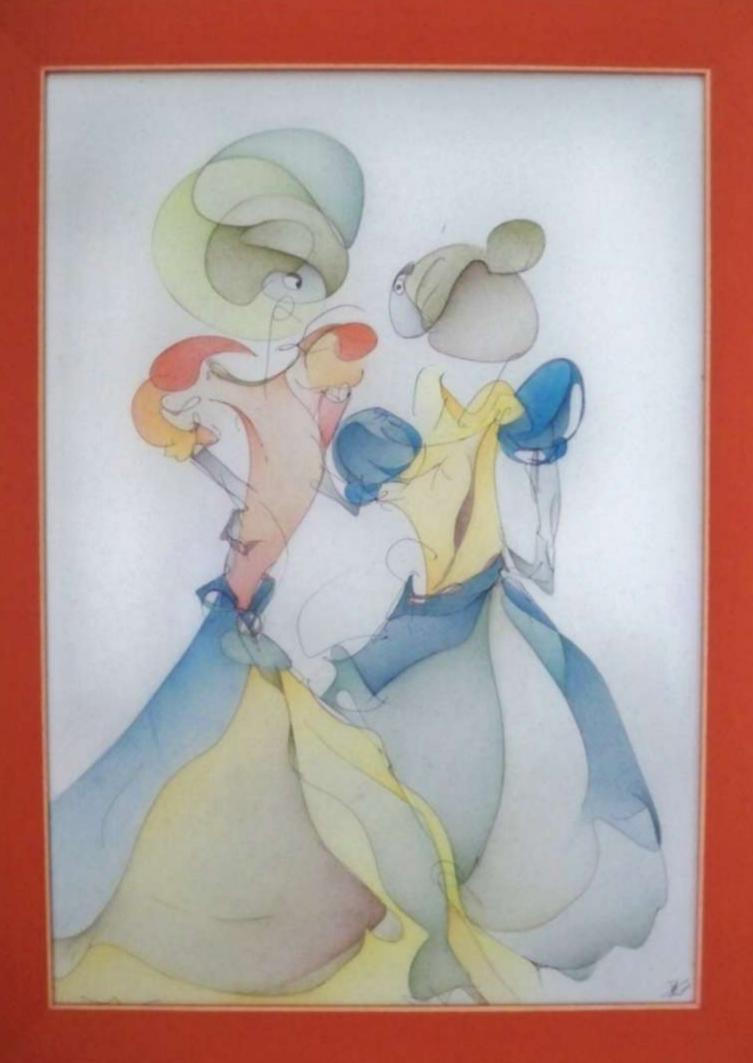

ivilizations (2005)

wood, sawdust, paper, angel hair on triptych canvas - 230 x 157 cm



The Grumpy 2012)
Acrylic, and textile on canvas - 35

Bailarina (2012)
Acrylic, and textile on canvas - 35 x 80



Ladies and Gentlemen in Campesino scenario (2012)
Private Collection

Acrylic and Watercolor on canvas - 80 x 35 cm



The Renitue (2013)
Acryilc on canvas - 80 x 35 cm



The Garden of Sigils (2013)
Private Collection

Acrylic on canvas – 1,50 x 60 cm



The Amazona (2013)
Private Collection - Norway

Acrylic on canvas  $-50 \times 60$  cm



The Plague (2013)

Acrylic on canvas – 50 x 70 cm

## Drawing

Colored Pencil, Markers, Watercolor, China Ink.







The Drover 2013
Inspired on "The Knight of Lyon,1180
- Chetrién de Troyes





**Private Collection** 





























### Small Sizes

Markers; Colored Pencil









Roots, 2013









## Sketches- *Invitation Figures*

Watercolor – Small Sizes



























## China Ink Monas Negras









On paper 17,8 x 25cm





China ink and watercolor on paper 21 x 15cm



On canvas 10 ,8x 13 cm; 13 x 10,8cm























Drawing and Digital Edition









**美国的人民主义**