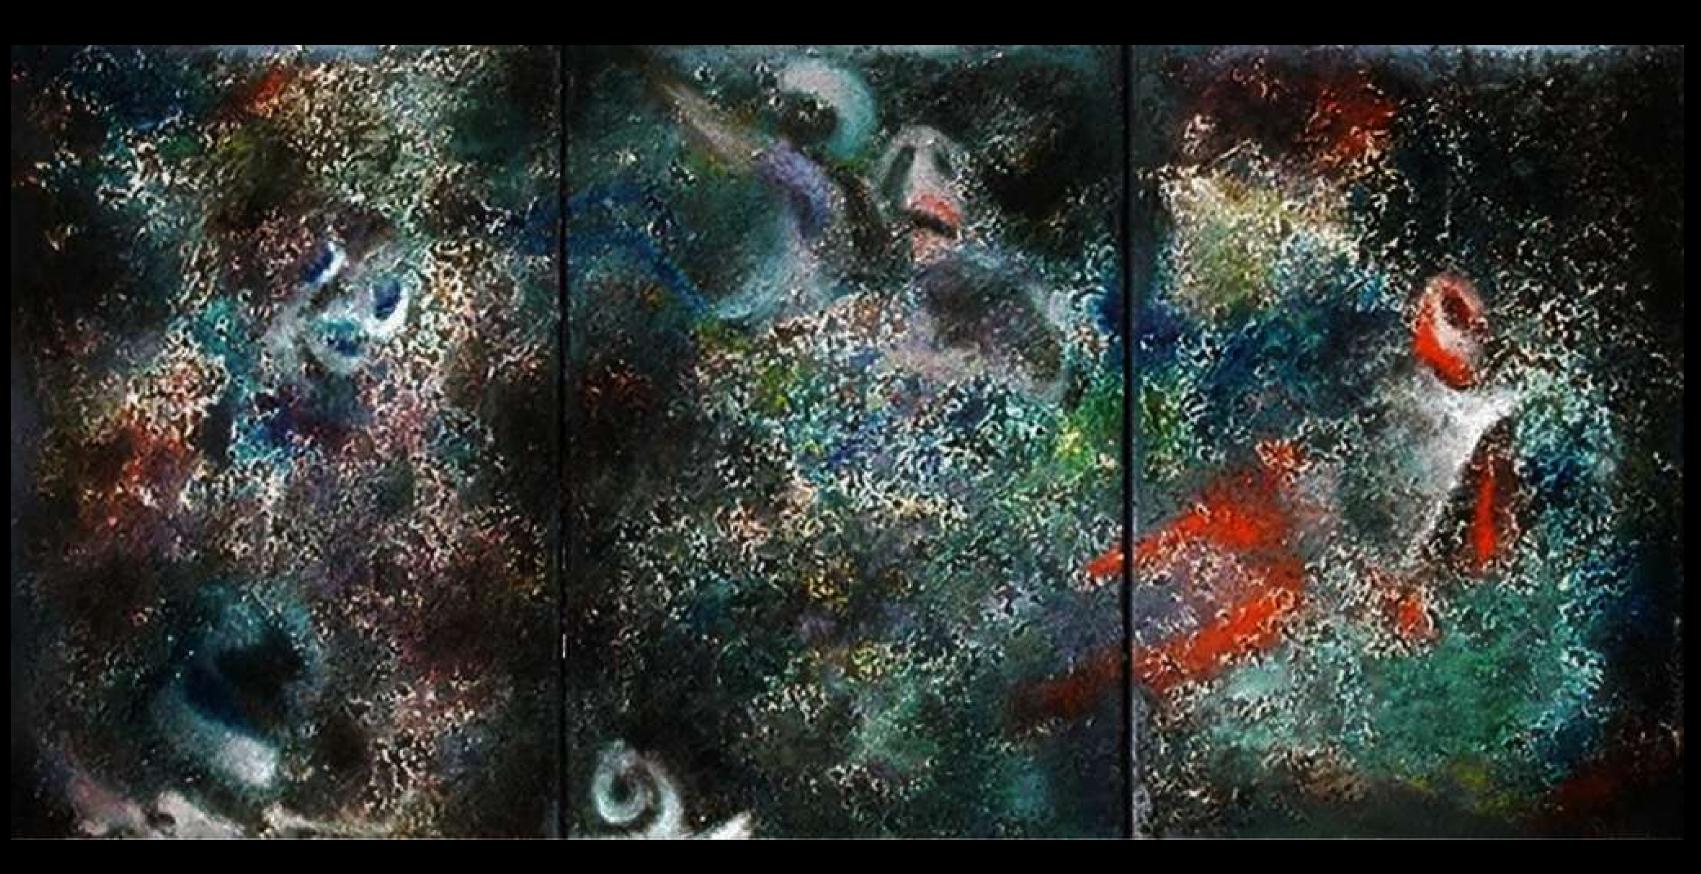

### Crossing Civilizations (2005)

wood, sawdust, paper, angel hair on triptych canvas - 230 x 157 cm

The Grumpy 2012)
Acrylic, and textile on canvas - 35

Bailarina (2012)
Acrylic, and textile on canvas - 35 x 80