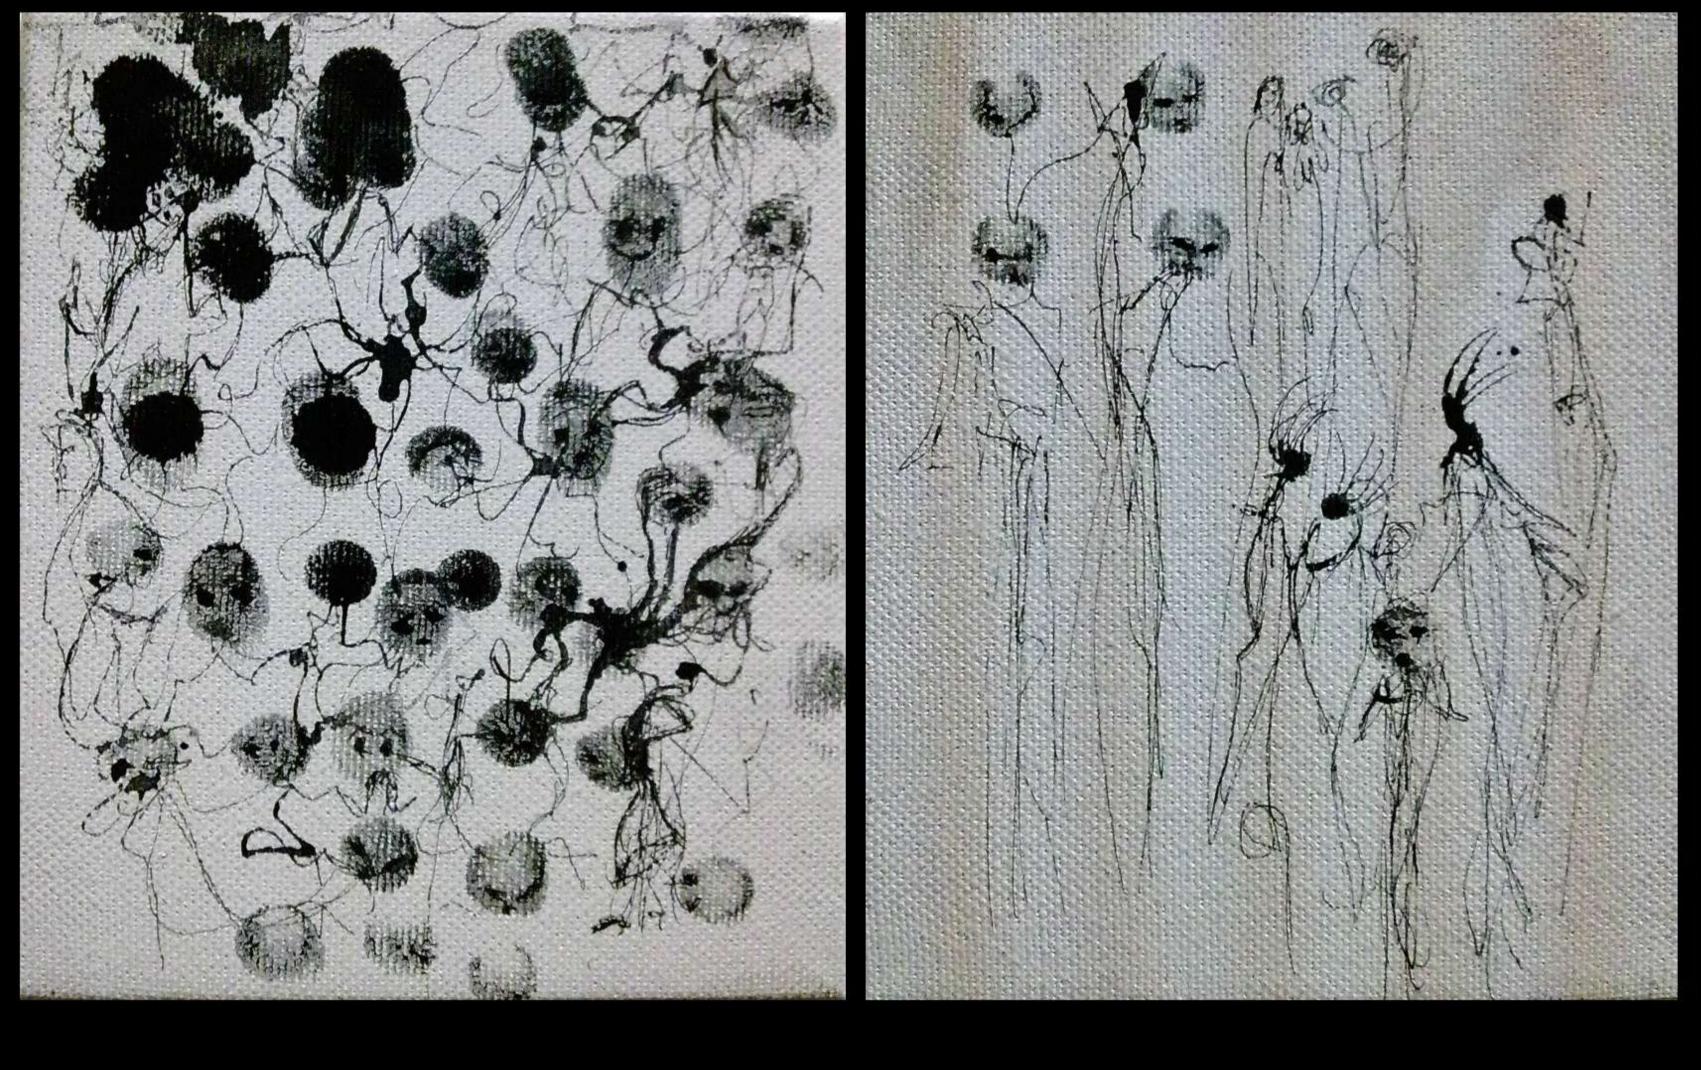

## China Ink Monas Negras

On paper 17,8 x 25cm

China ink and watercolor on paper 21 x 15cm

On canvas 10 ,8x 13 cm; 13 x 10,8cm

Drawing and Digital Edition

**美国的人民主义** 