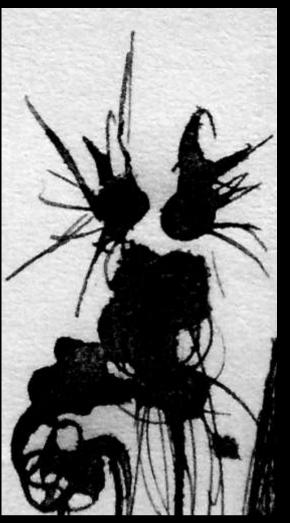

## China Ink Monas Negras

On paper 17,8 x 25cm

China ink and watercolor on paper 21 x 15cm

On canvas 10 ,8x 13 cm; 13 x 10,8cm

Drawing and Digital Edition

**美国的人民主义** 