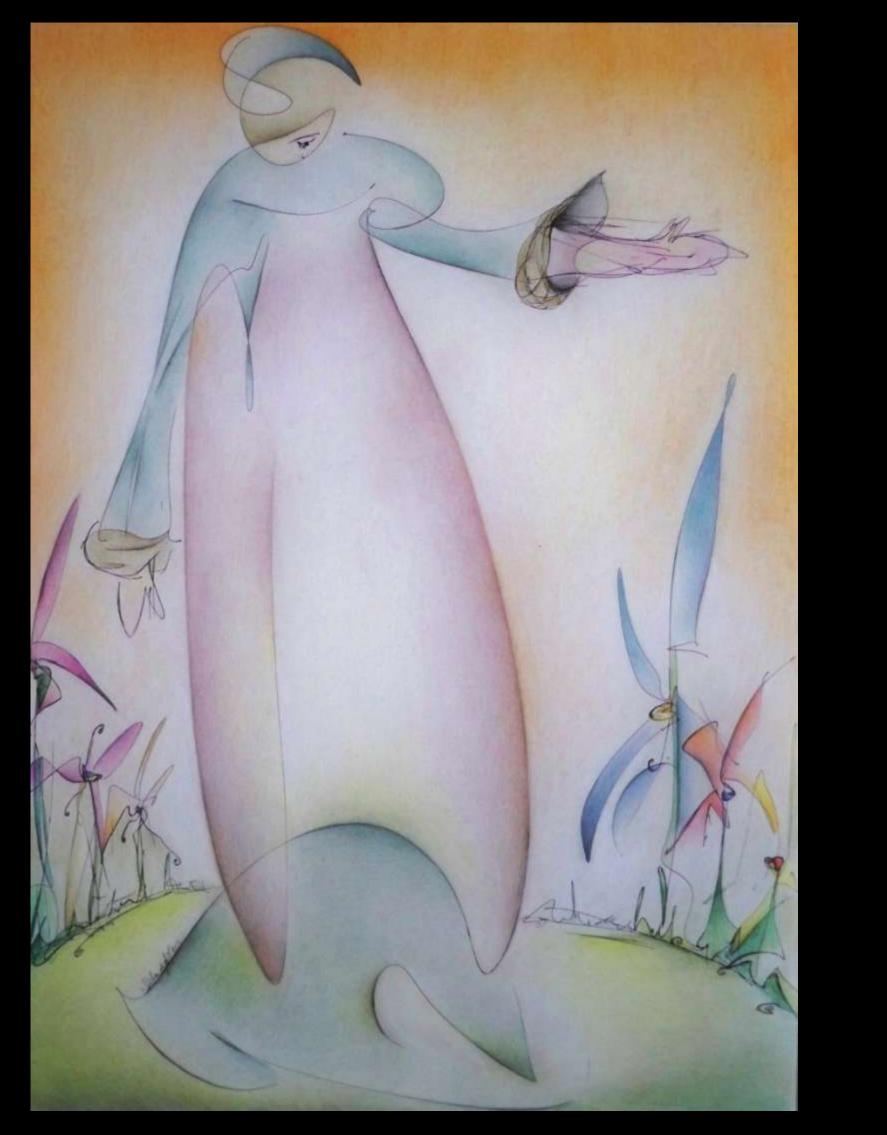

### Crossing Civilizations (2005)

wood, sawdust, paper, angel hair on triptych canvas - 230 x 157 cm



The Grumpy 2012)
Acrylic, and textile on canvas - 35

Bailarina (2012)
Acrylic, and textile on canvas - 35 x 80



Ladies and Gentlemen in Campesino scenario (2012)
Private Collection

Acrylic and Watercolor on canvas - 80 x 35 cm



The Renitue (2013)
Acryilc on canvas - 80 x 35 cm



The Garden of Sigils (2013)
Private Collection

Acrylic on canvas – 1,50 x 60 cm



The Amazona (2013)
Private Collection - Norway

Acrylic on canvas  $-50 \times 60$  cm



The Plague (2013)

Acrylic on canvas – 50 x 70 cm

## Drawing

Colored Pencil, Markers, Watercolor, China Ink.







The Drover 2013
Inspired on "The Knight of Lyon,1180
- Chetrién de Troyes





**Private Collection** 





























### Small Sizes

Markers; Colored Pencil









Roots, 2013









## Sketches- *Invitation Figures*

Watercolor – Small Sizes



























## China Ink Monas Negras









On paper 17,8 x 25cm





China ink and watercolor on paper 21 x 15cm



On canvas 10 ,8x 13 cm; 13 x 10,8cm























Drawing and Digital Edition









**美国的人民主义**