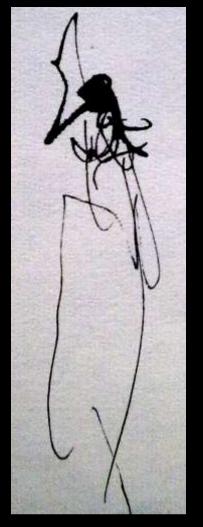

## China Ink Monas Negras

On paper 17,8 x 25cm

China ink and watercolor on paper 21 x 15cm

On canvas 10 ,8x 13 cm; 13 x 10,8cm

Drawing and Digital Edition

**美国的人民主义** 