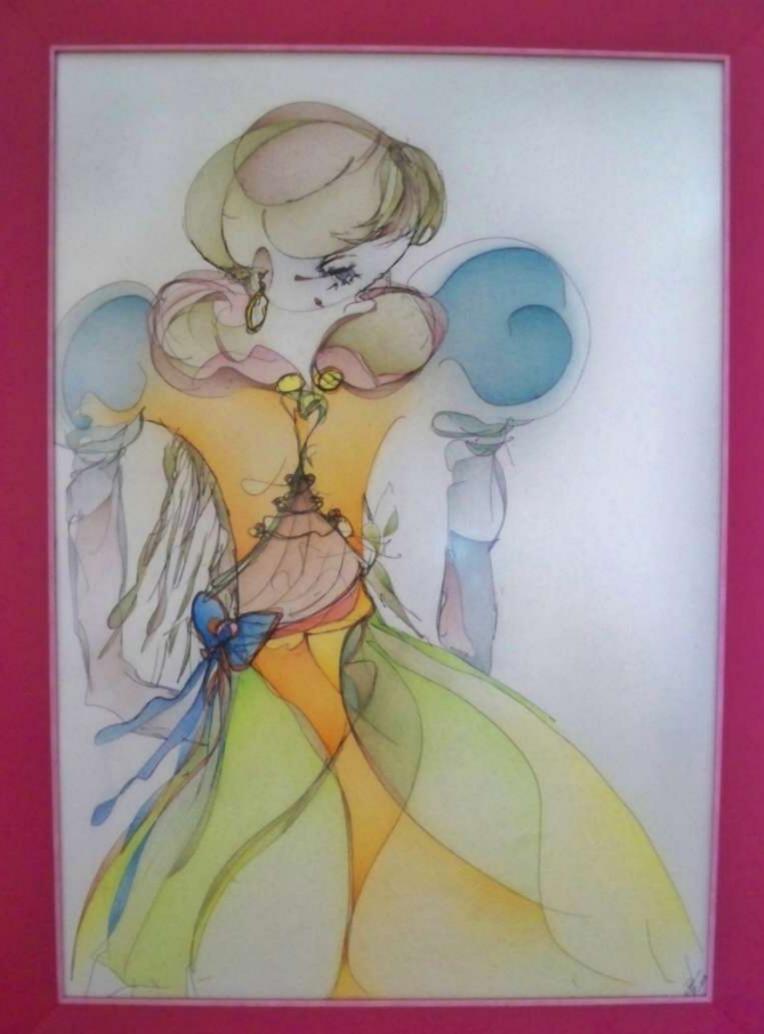

Civilizations (2005)

wood, sawdust, paper, angel hair on triptych canvas - 230 x 157 cm



The Grumpy 2012)
Acrylic, and textile on canvas - 35

Bailarina (2012)
Acrylic, and textile on canvas - 35 x 80



Ladies and Gentlemen in Campesino scenario (2012)
Private Collection

Acrylic and Watercolor on canvas - 80 x 35 cm



The Renitue (2013)
Acryilc on canvas - 80 x 35 cm



The Garden of Sigils (2013)
Private Collection

Acrylic on canvas – 1,50 x 60 cm



The Amazona (2013)
Private Collection - Norway

Acrylic on canvas  $-50 \times 60$  cm



The Plague (2013)

Acrylic on canvas – 50 x 70 cm

## Drawing

Colored Pencil, Markers, Watercolor, China Ink.







The Drover 2013
Inspired on "The Knight of Lyon,1180
- Chetrién de Troyes





**Private Collection** 





























### Small Sizes

Markers; Colored Pencil









Roots, 2013









## Sketches- *Invitation Figures*

Watercolor – Small Sizes



























## China Ink Monas Negras









On paper 17,8 x 25cm





China ink and watercolor on paper 21 x 15cm



On canvas 10 ,8x 13 cm; 13 x 10,8cm























Drawing and Digital Edition









**美国的人民主义**