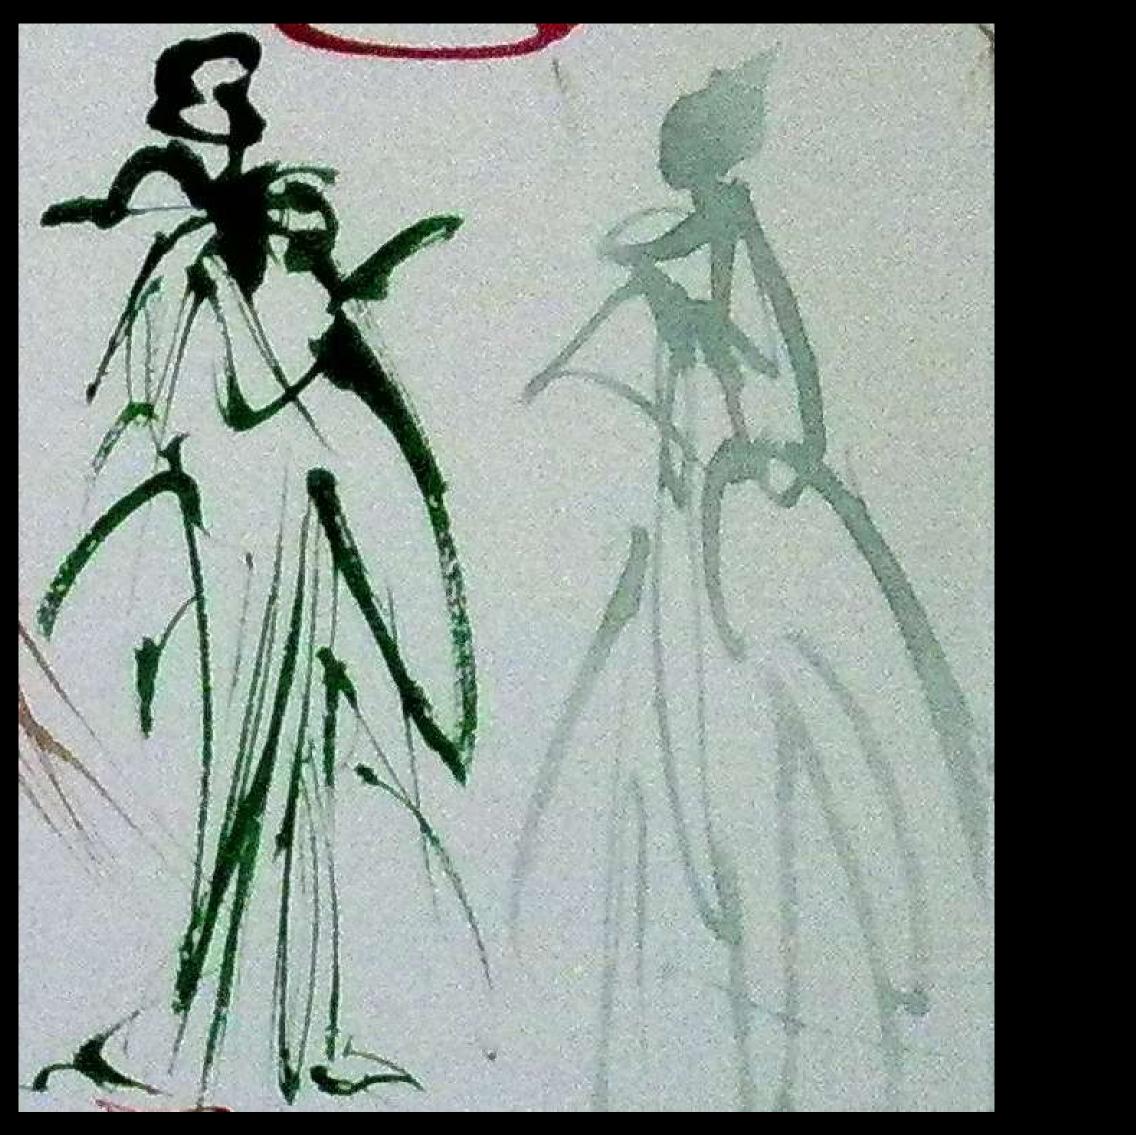

Bailarina (2012)
Acrylic, and textile on canvas - 35 x 80



Ladies and Gentlemen in Campesino scenario (2012)
Private Collection

Acrylic and Watercolor on canvas - 80 x 35 cm



The Renitue (2013)
Acryilc on canvas - 80 x 35 cm



The Garden of Sigils (2013)
Private Collection

Acrylic on canvas – 1,50 x 60 cm



The Amazona (2013)
Private Collection - Norway

Acrylic on canvas  $-50 \times 60$  cm



The Plague (2013)

Acrylic on canvas – 50 x 70 cm

## Drawing

Colored Pencil, Markers, Watercolor, China Ink.







The Drover 2013
Inspired on "The Knight of Lyon,1180
- Chetrién de Troyes





**Private Collection** 





























### Small Sizes

Markers; Colored Pencil









Roots, 2013









## Sketches- *Invitation Figures*

Watercolor – Small Sizes



























## China Ink Monas Negras









On paper 17,8 x 25cm





China ink and watercolor on paper 21 x 15cm



On canvas 10 ,8x 13 cm; 13 x 10,8cm























Drawing and Digital Edition









**美国的人民主义**