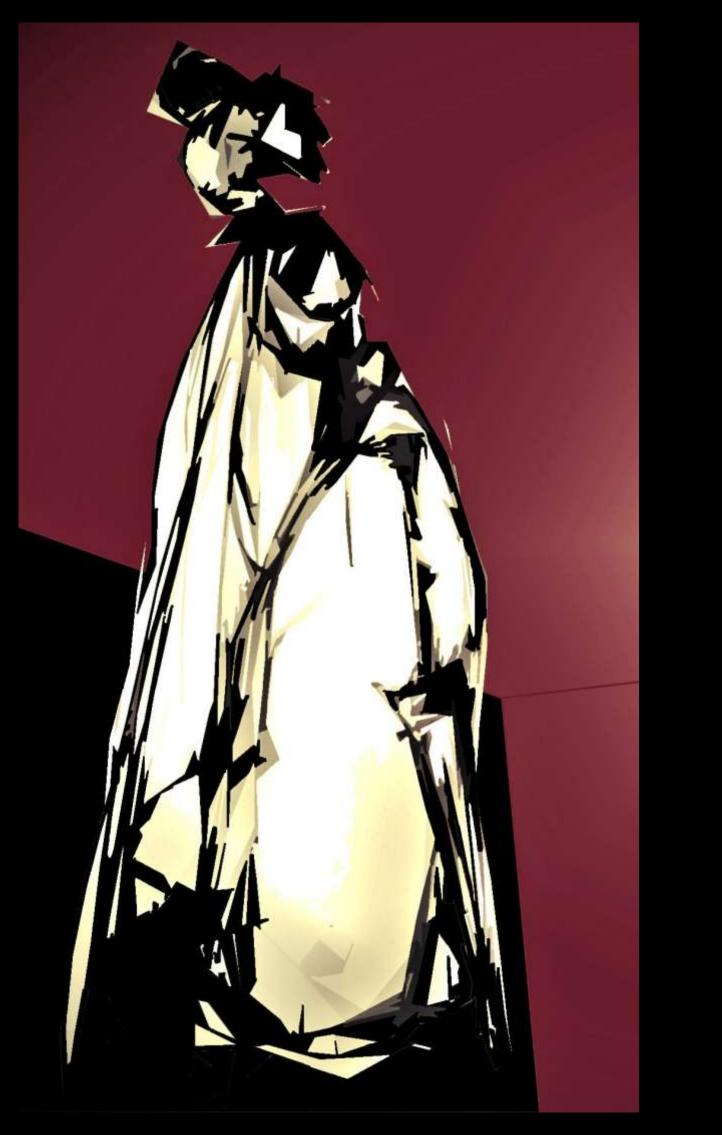

Acrylic on canvas – 1,50 x 60 cm

The Amazona (2013)
Private Collection - Norway

Acrylic on canvas  $-50 \times 60$  cm

The Plague (2013)

Acrylic on canvas – 50 x 70 cm