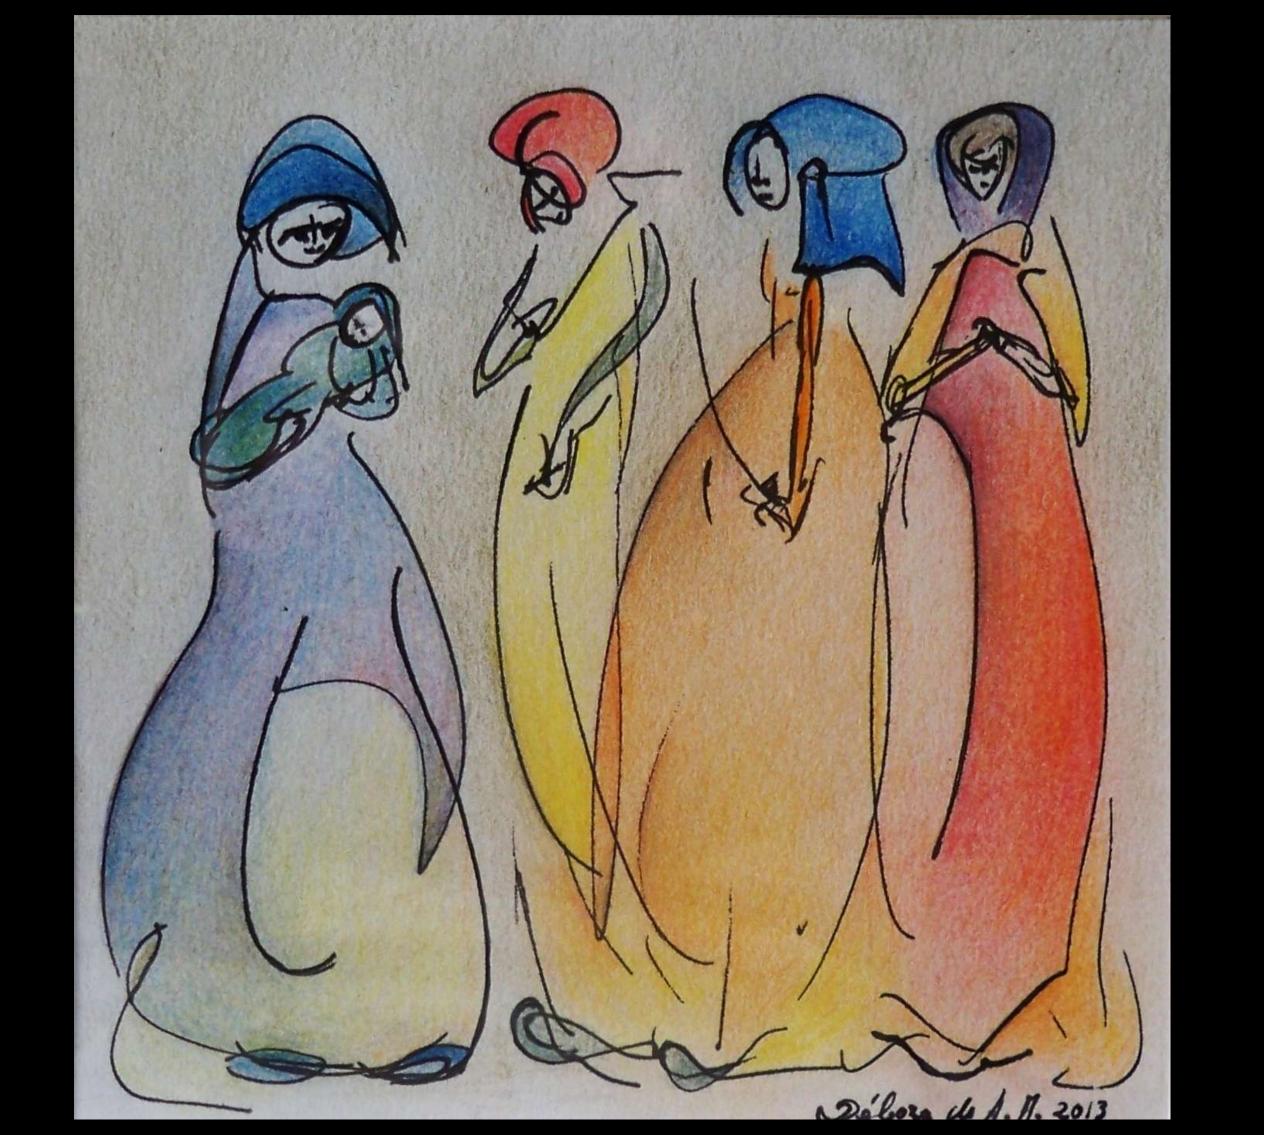

canvas - 230 x 157 cm



The Grumpy 2012)
Acrylic, and textile on canvas - 35

Bailarina (2012)
Acrylic, and textile on canvas - 35 x 80



Ladies and Gentlemen in Campesino scenario (2012)
Private Collection

Acrylic and Watercolor on canvas - 80 x 35 cm



The Renitue (2013)
Acryilc on canvas - 80 x 35 cm



The Garden of Sigils (2013)
Private Collection

Acrylic on canvas – 1,50 x 60 cm



The Amazona (2013)
Private Collection - Norway

Acrylic on canvas  $-50 \times 60$  cm



The Plague (2013)

Acrylic on canvas – 50 x 70 cm

## Drawing

Colored Pencil, Markers, Watercolor, China Ink.







The Drover 2013
Inspired on "The Knight of Lyon,1180
- Chetrién de Troyes





**Private Collection** 





























### Small Sizes

Markers; Colored Pencil









Roots, 2013









## Sketches- *Invitation Figures*

Watercolor – Small Sizes



























## China Ink Monas Negras









On paper 17,8 x 25cm





China ink and watercolor on paper 21 x 15cm



On canvas 10 ,8x 13 cm; 13 x 10,8cm























Drawing and Digital Edition









**美国的人民主义**