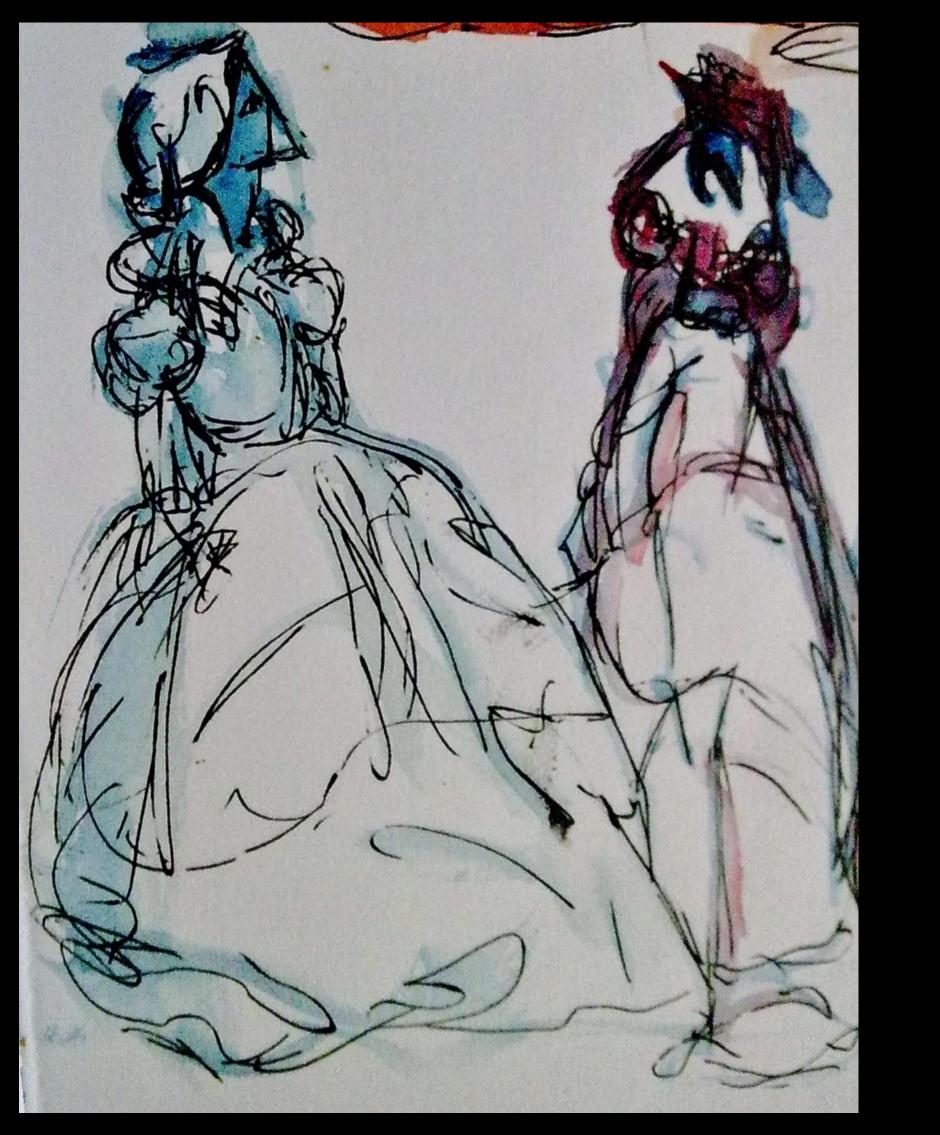

## China Ink Monas Negras

On paper 17,8 x 25cm

China ink and watercolor on paper 21 x 15cm

On canvas 10 ,8x 13 cm; 13 x 10,8cm

Drawing and Digital Edition

**美国的人民主义** 