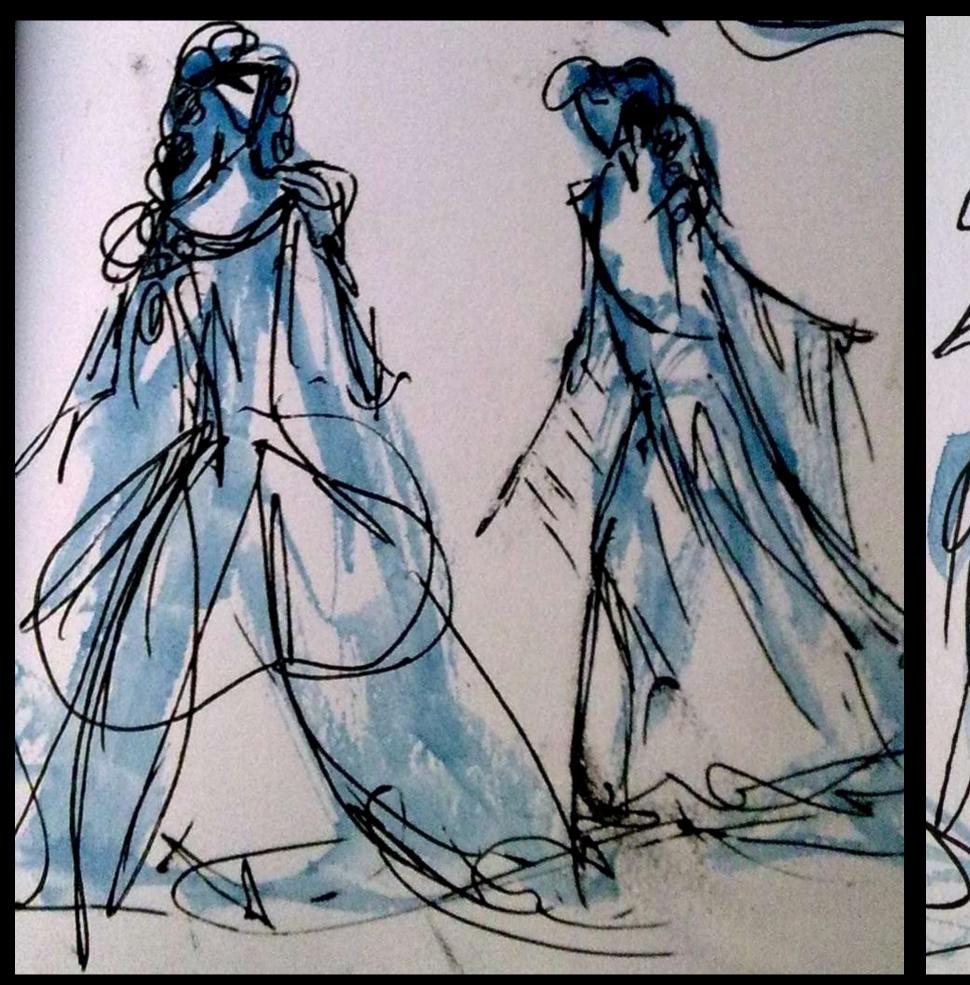

(2012)
Acrylic, and textile on canvas - 35 x 80



Ladies and Gentlemen in Campesino scenario (2012)
Private Collection

Acrylic and Watercolor on canvas - 80 x 35 cm



The Renitue (2013)
Acryilc on canvas - 80 x 35 cm



The Garden of Sigils (2013)
Private Collection

Acrylic on canvas – 1,50 x 60 cm



The Amazona (2013)
Private Collection - Norway

Acrylic on canvas  $-50 \times 60$  cm



The Plague (2013)

Acrylic on canvas – 50 x 70 cm

## Drawing

Colored Pencil, Markers, Watercolor, China Ink.







The Drover 2013
Inspired on "The Knight of Lyon,1180
- Chetrién de Troyes





**Private Collection** 





























### Small Sizes

Markers; Colored Pencil









Roots, 2013









## Sketches- *Invitation Figures*

Watercolor – Small Sizes



























## China Ink Monas Negras









On paper 17,8 x 25cm





China ink and watercolor on paper 21 x 15cm



On canvas 10 ,8x 13 cm; 13 x 10,8cm























Drawing and Digital Edition









**美国的人民主义**