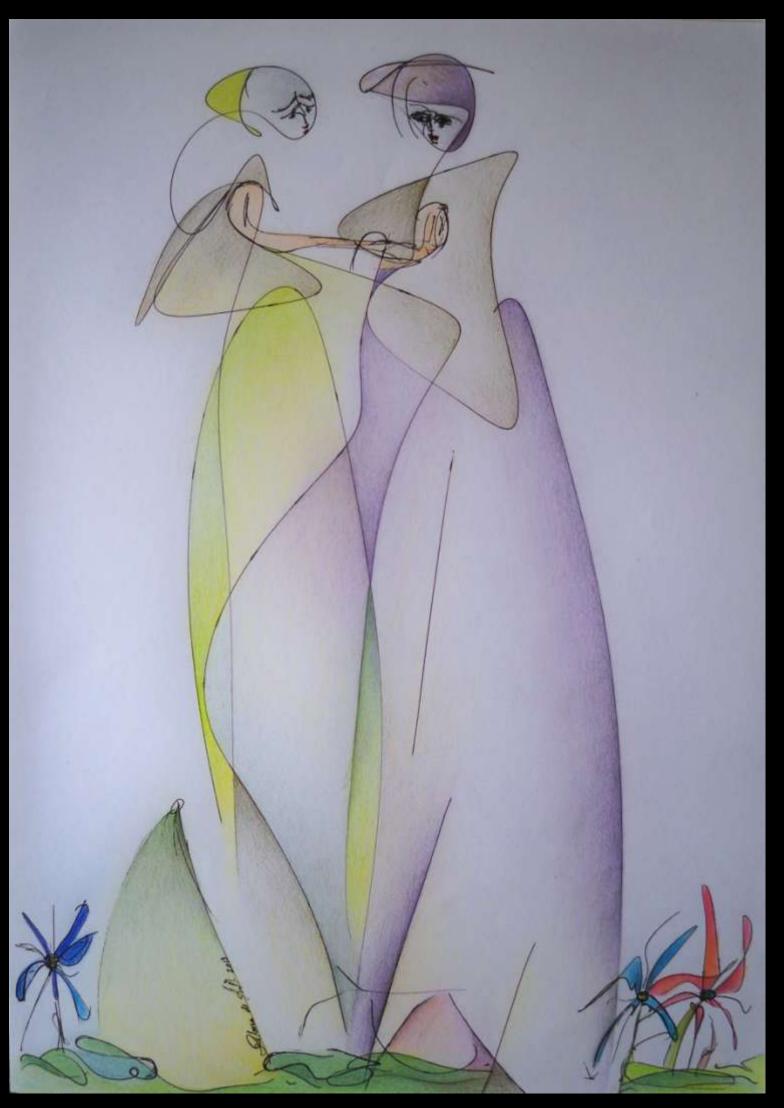

## Drawing

Colored Pencil, Markers, Watercolor, China Ink.

The Drover 2013
Inspired on "The Knight of Lyon,1180
- Chetrién de Troyes

**Private Collection** 

### Small Sizes

Markers; Colored Pencil

Roots, 2013