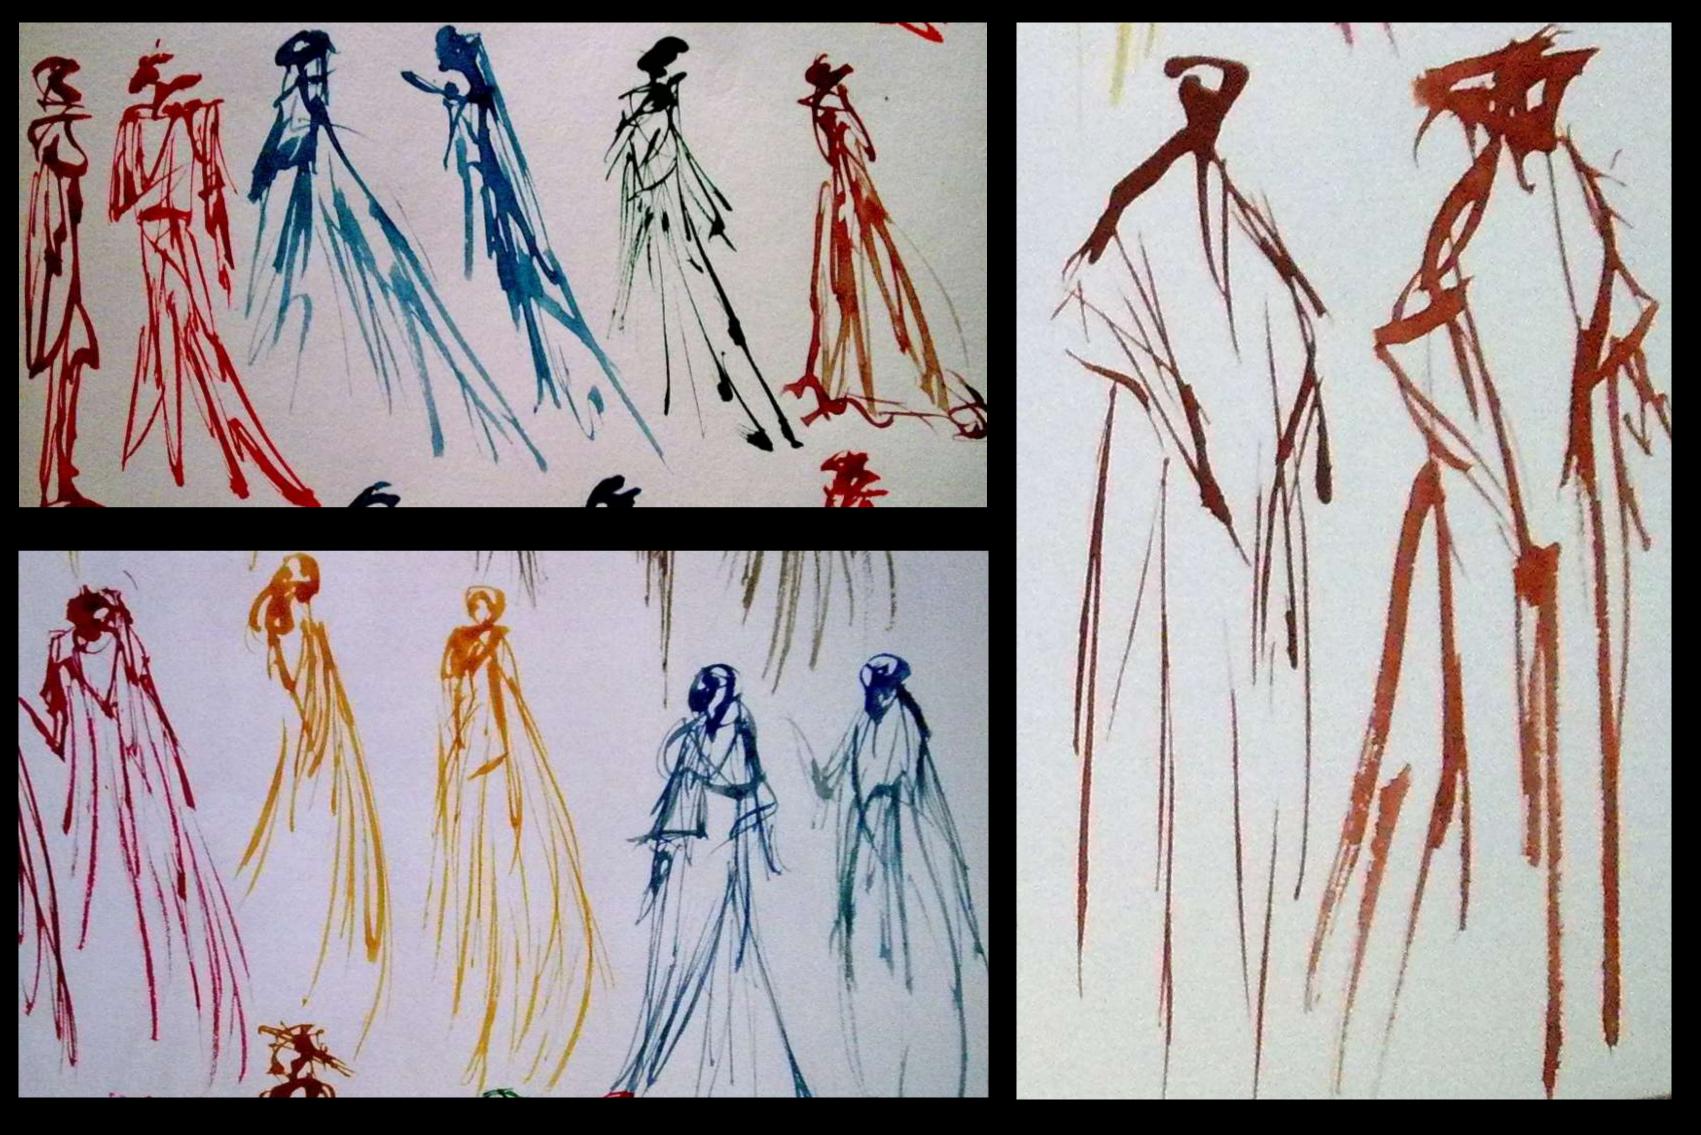

35

Bailarina (2012)
Acrylic, and textile on canvas - 35 x 80



Ladies and Gentlemen in Campesino scenario (2012)
Private Collection

Acrylic and Watercolor on canvas - 80 x 35 cm



The Renitue (2013)
Acryilc on canvas - 80 x 35 cm



The Garden of Sigils (2013)
Private Collection

Acrylic on canvas – 1,50 x 60 cm



The Amazona (2013)
Private Collection - Norway

Acrylic on canvas  $-50 \times 60$  cm



The Plague (2013)

Acrylic on canvas – 50 x 70 cm

## Drawing

Colored Pencil, Markers, Watercolor, China Ink.







The Drover 2013
Inspired on "The Knight of Lyon,1180
- Chetrién de Troyes





**Private Collection** 





























### Small Sizes

Markers; Colored Pencil









Roots, 2013









## Sketches- *Invitation Figures*

Watercolor – Small Sizes



























## China Ink Monas Negras









On paper 17,8 x 25cm





China ink and watercolor on paper 21 x 15cm



On canvas 10 ,8x 13 cm; 13 x 10,8cm























Drawing and Digital Edition









**美国的人民主义**