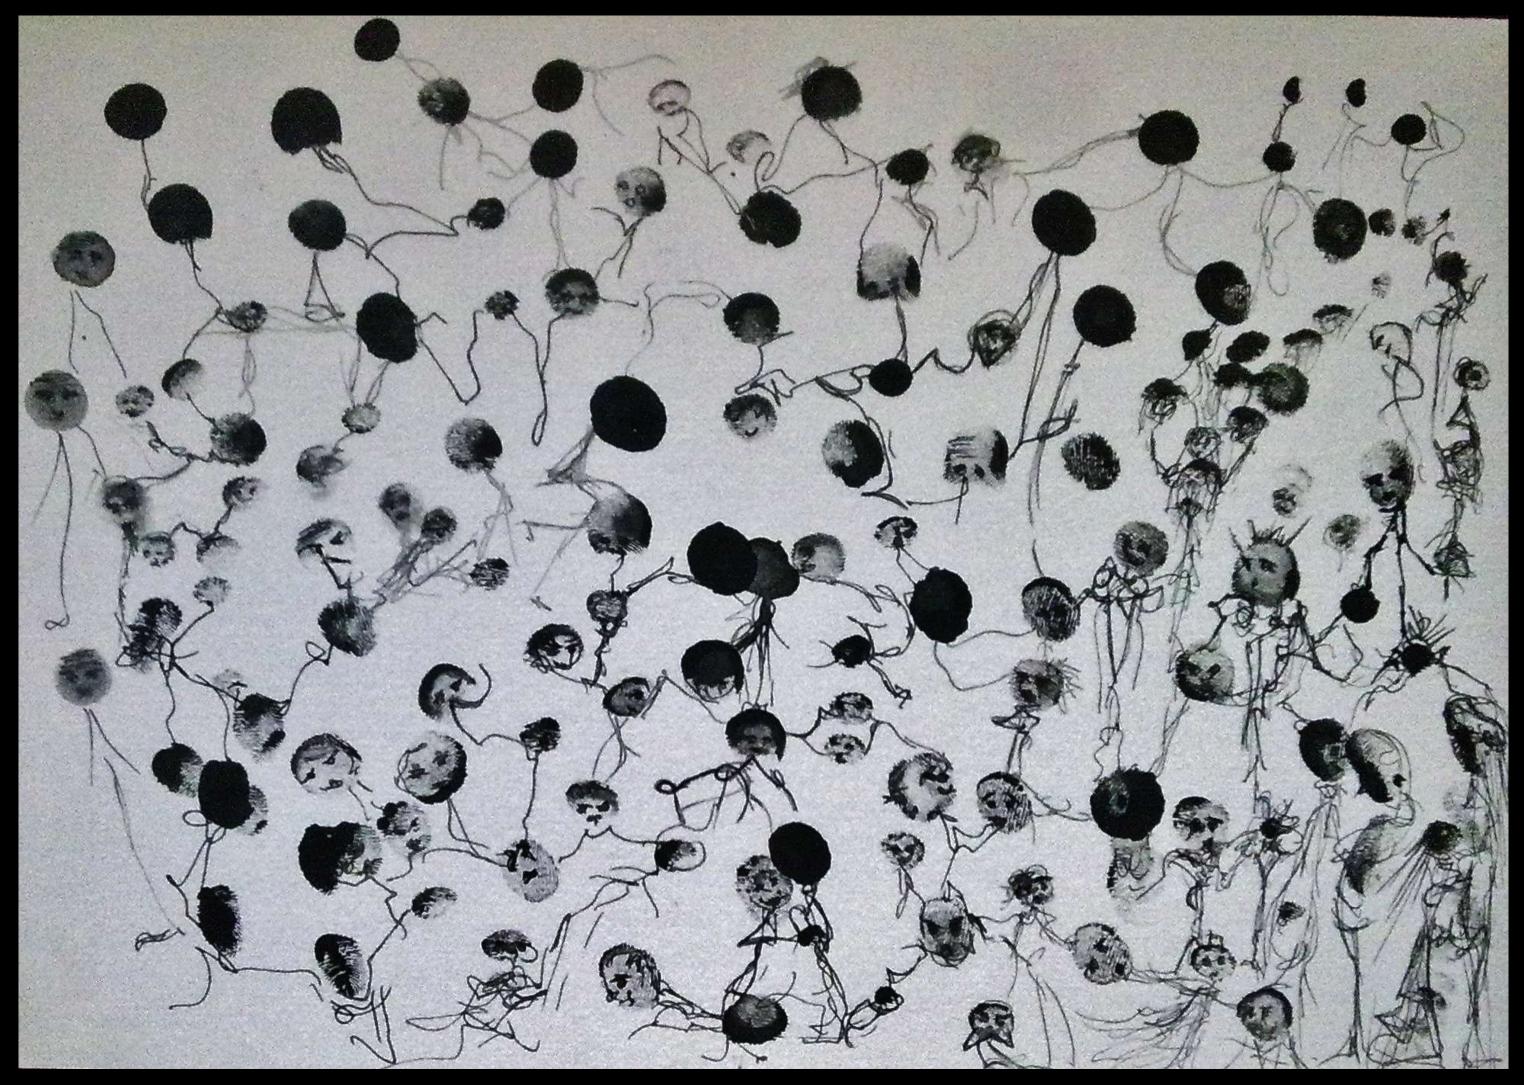

## China Ink Monas Negras

On paper 17,8 x 25cm

China ink and watercolor on paper 21 x 15cm

On canvas 10 ,8x 13 cm; 13 x 10,8cm

Drawing and Digital Edition

**美国的人民主义** 