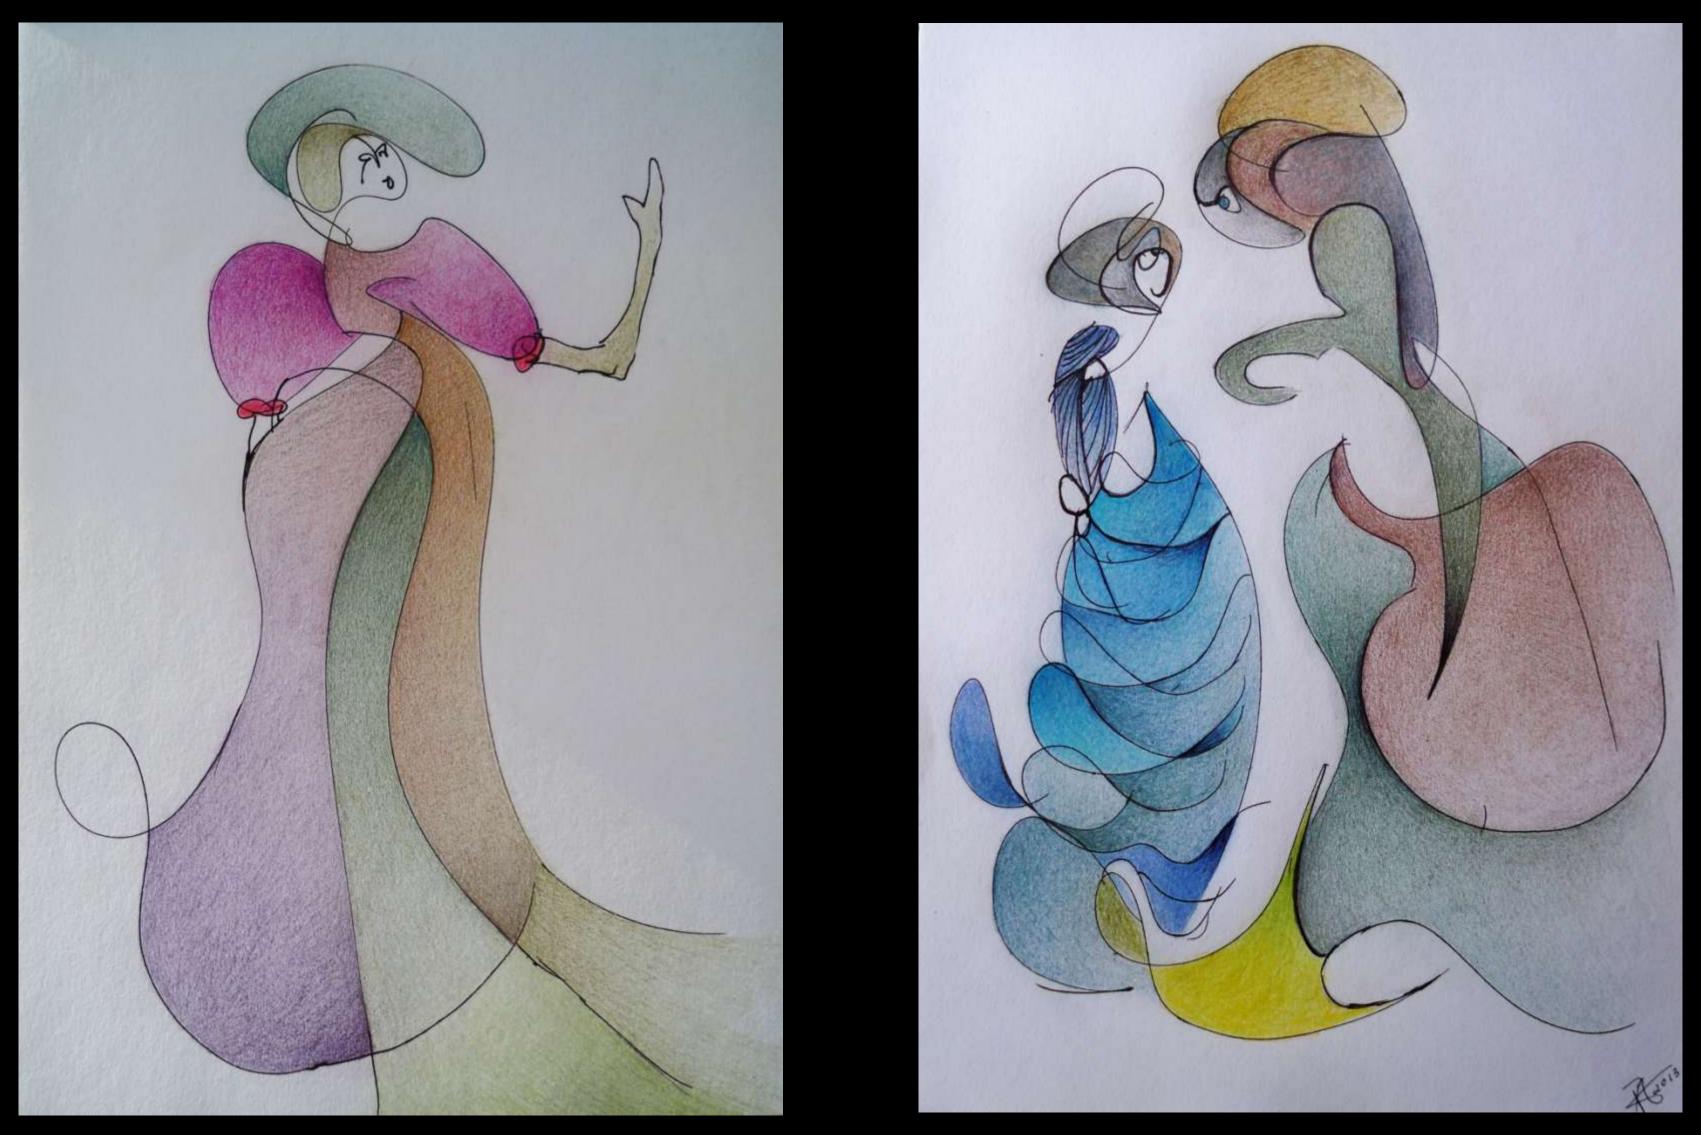

Acrylic on canvas - **79 x 95 cm** 



### Crossing Civilizations (2005)

wood, sawdust, paper, angel hair on triptych canvas - 230 x 157 cm



The Grumpy 2012)
Acrylic, and textile on canvas - 35

Bailarina (2012)
Acrylic, and textile on canvas - 35 x 80



Ladies and Gentlemen in Campesino scenario (2012)
Private Collection

Acrylic and Watercolor on canvas - 80 x 35 cm



The Renitue (2013)
Acryilc on canvas - 80 x 35 cm



The Garden of Sigils (2013)
Private Collection

Acrylic on canvas – 1,50 x 60 cm



The Amazona (2013)
Private Collection - Norway

Acrylic on canvas  $-50 \times 60$  cm



The Plague (2013)

Acrylic on canvas – 50 x 70 cm

## Drawing

Colored Pencil, Markers, Watercolor, China Ink.







The Drover 2013
Inspired on "The Knight of Lyon,1180
- Chetrién de Troyes





**Private Collection** 





























### Small Sizes

Markers; Colored Pencil









Roots, 2013









## Sketches- *Invitation Figures*

Watercolor – Small Sizes



























## China Ink Monas Negras









On paper 17,8 x 25cm





China ink and watercolor on paper 21 x 15cm



On canvas 10 ,8x 13 cm; 13 x 10,8cm























Drawing and Digital Edition









**美国的人民主义**