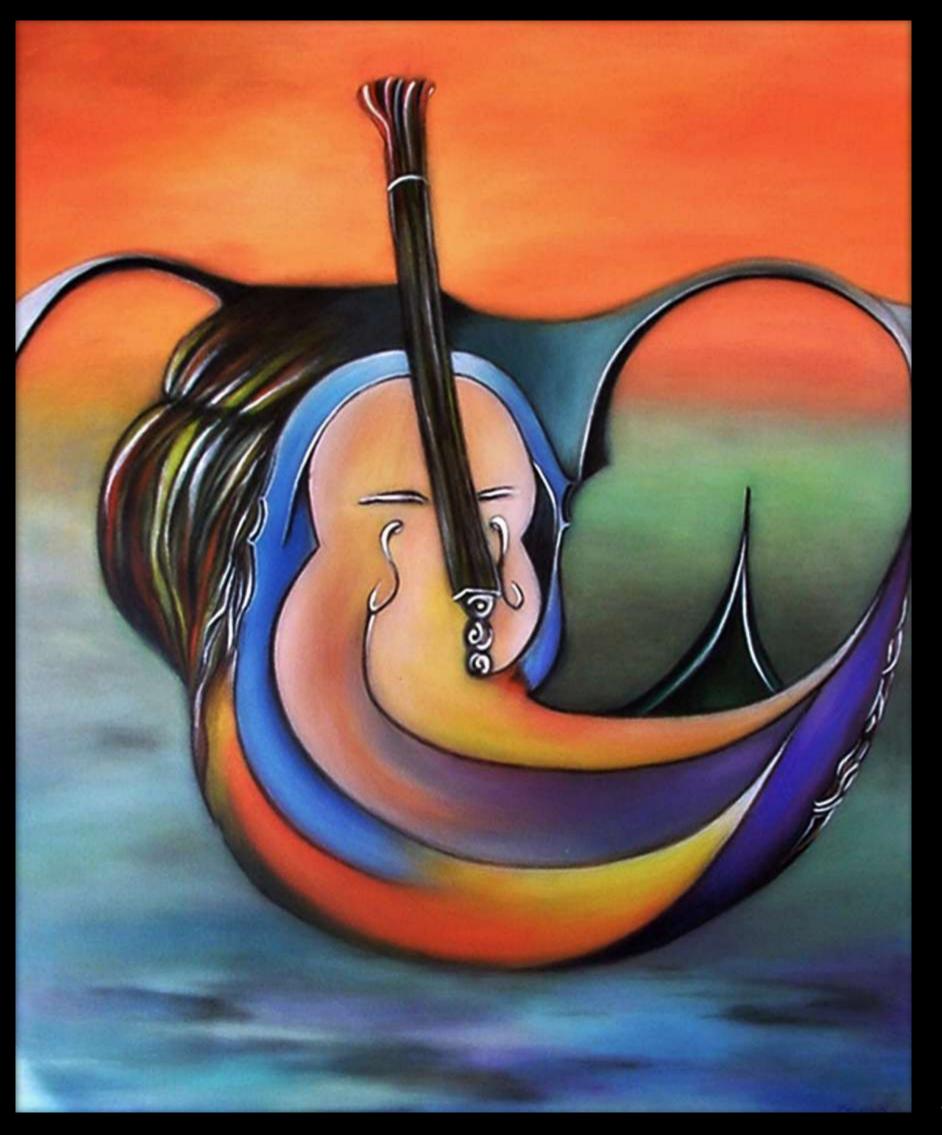

# Painting

Some of the most remarkable and recent works

Alcácer – Quibir (1999)

Acrylic, wood and sawdust on triptych canvas - 118 x 58 cm

The Chello (1999)

Acrylic on canvas - 83,5 x 102,5cm

News from Adamastor (1998)