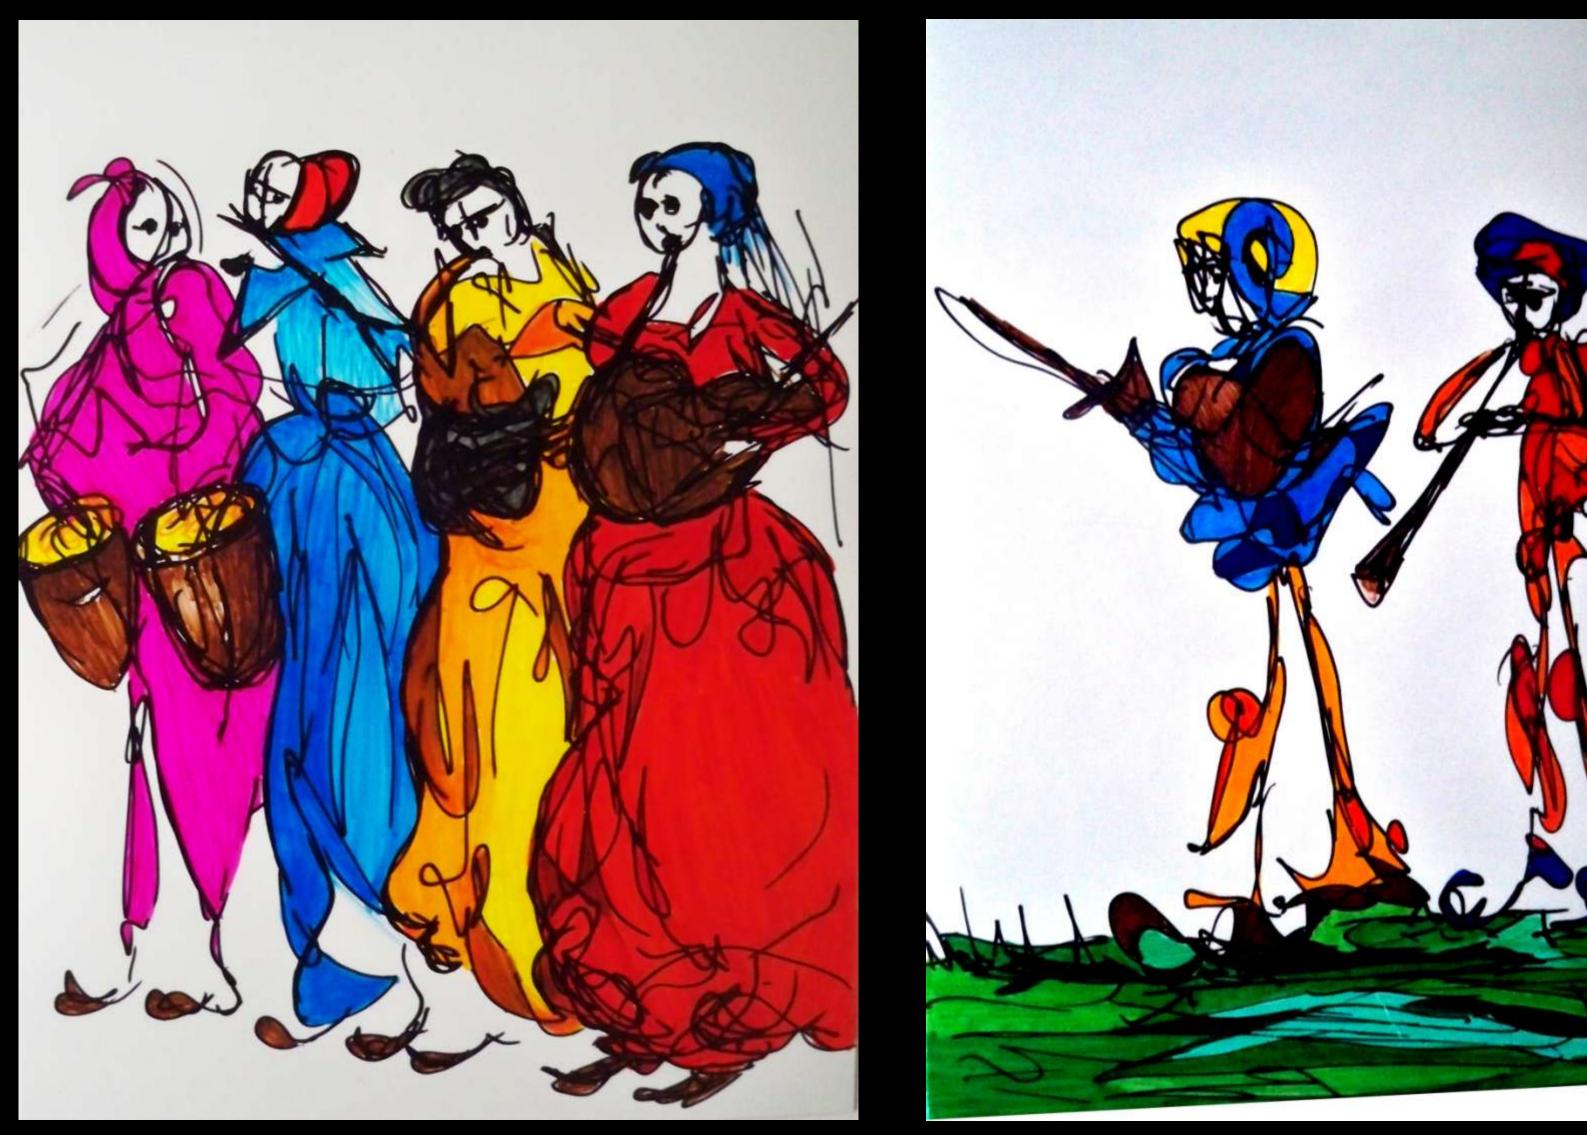

## China Ink Monas Negras

On paper 17,8 x 25cm

China ink and watercolor on paper 21 x 15cm

On canvas 10 ,8x 13 cm; 13 x 10,8cm

Drawing and Digital Edition

**美国的人民主义** 