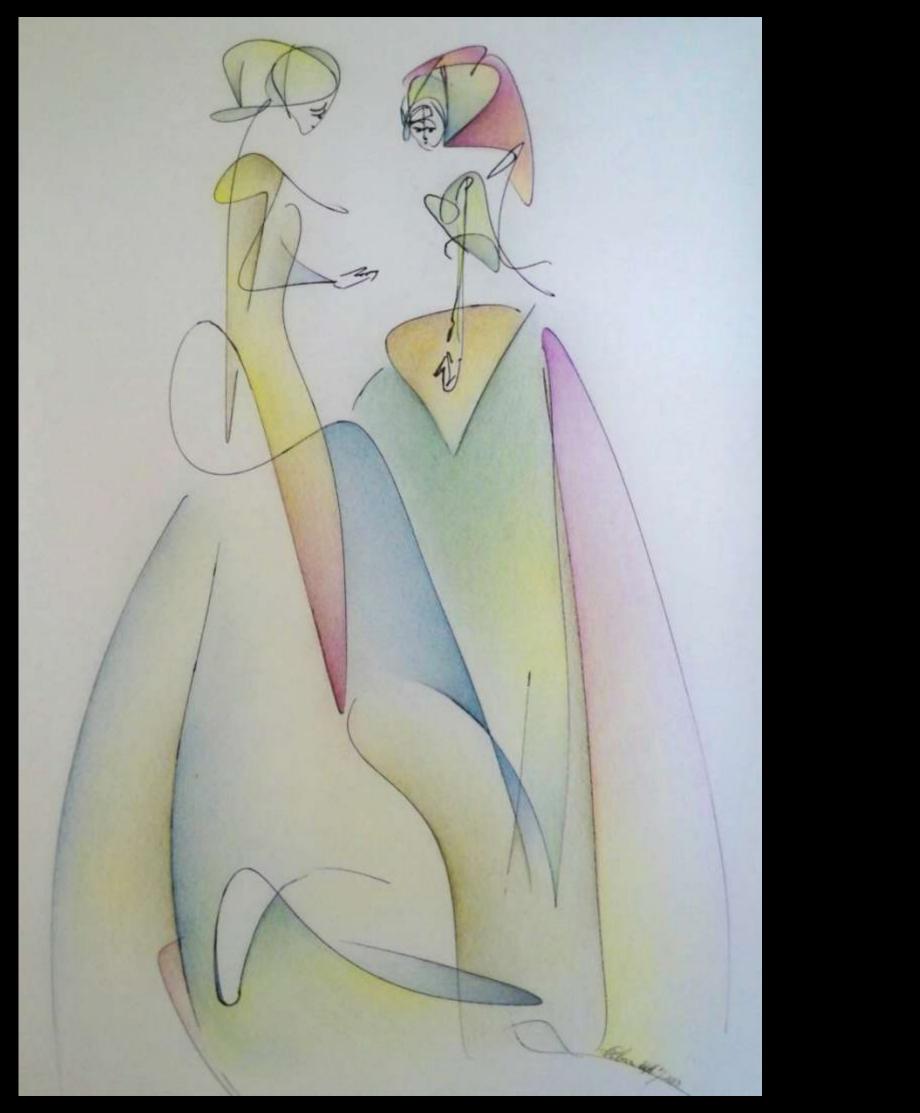

## Drawing

Colored Pencil, Markers, Watercolor, China Ink.

The Drover 2013
Inspired on "The Knight of Lyon,1180
- Chetrién de Troyes

**Private Collection** 

### Small Sizes

Markers; Colored Pencil

Roots, 2013