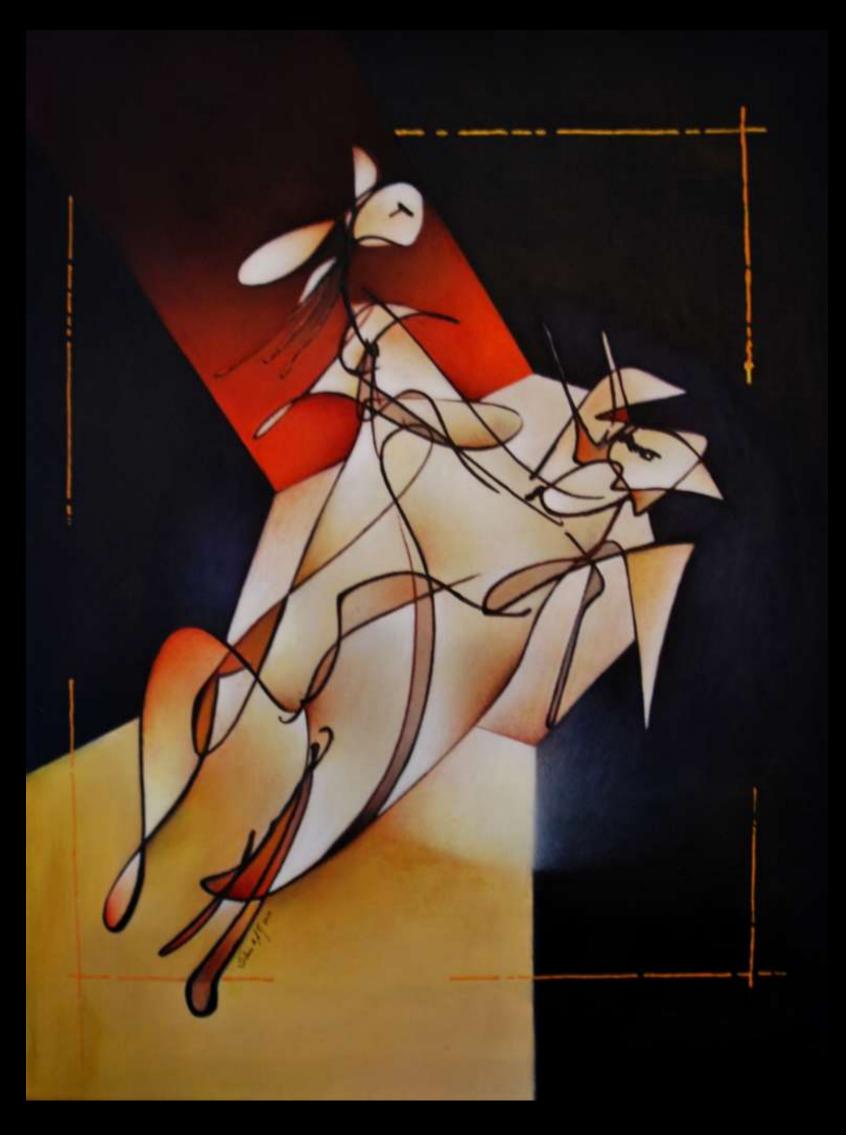

## Drawing

Colored Pencil, Markers, Watercolor, China Ink.

The Drover 2013
Inspired on "The Knight of Lyon,1180
- Chetrién de Troyes

**Private Collection** 