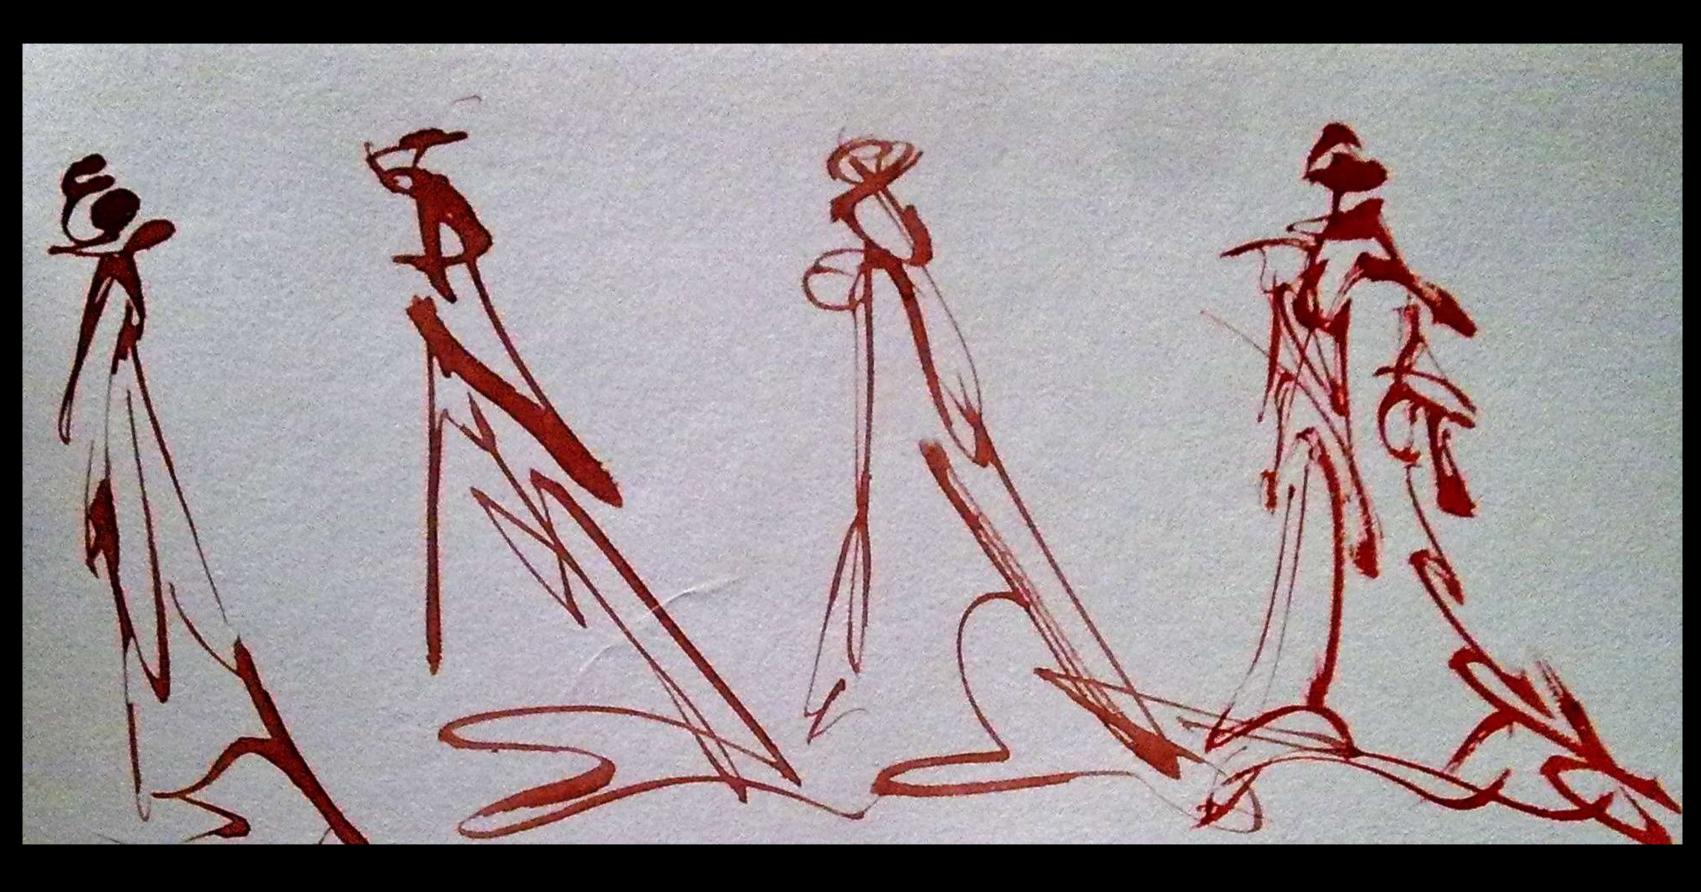

## China Ink Monas Negras

On paper 17,8 x 25cm

China ink and watercolor on paper 21 x 15cm

On canvas 10 ,8x 13 cm; 13 x 10,8cm

Drawing and Digital Edition

**美国的人民主义** 