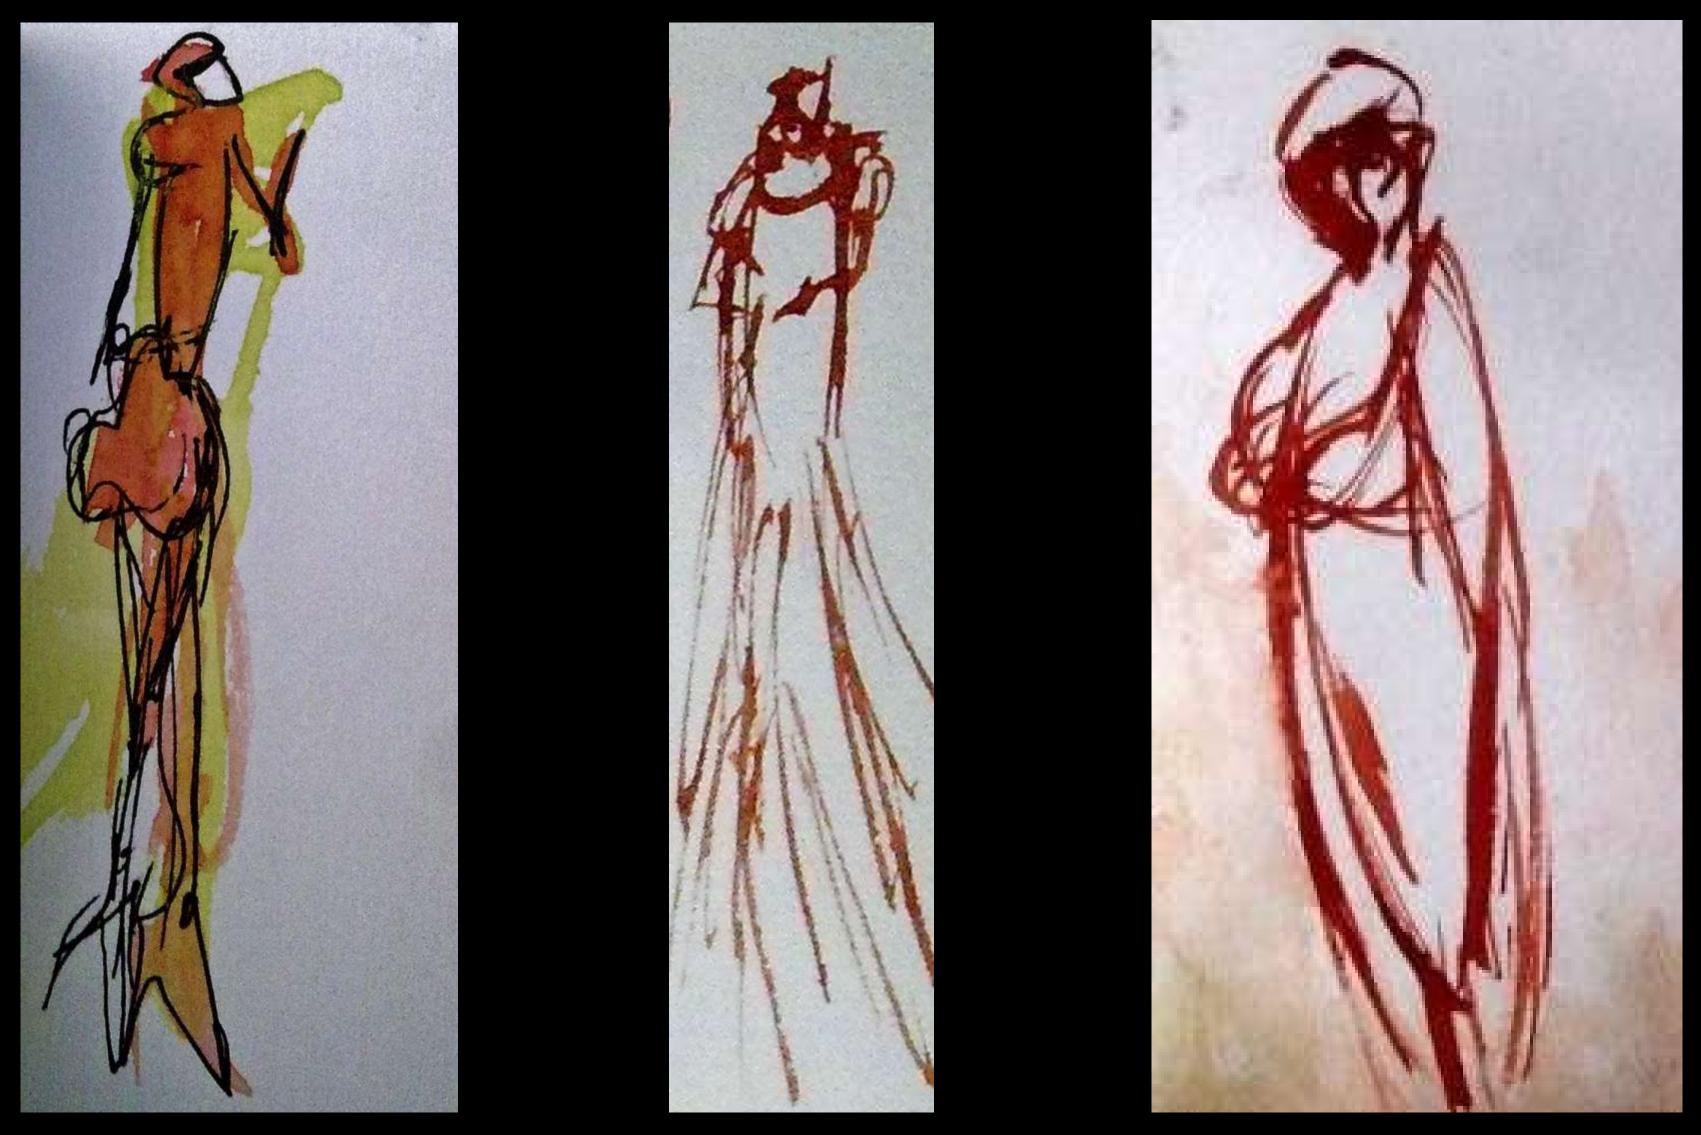

nvas - 35

Bailarina (2012)
Acrylic, and textile on canvas - 35 x 80



Ladies and Gentlemen in Campesino scenario (2012)
Private Collection

Acrylic and Watercolor on canvas - 80 x 35 cm



The Renitue (2013)
Acryilc on canvas - 80 x 35 cm



The Garden of Sigils (2013)
Private Collection

Acrylic on canvas – 1,50 x 60 cm



The Amazona (2013)
Private Collection - Norway

Acrylic on canvas  $-50 \times 60$  cm



The Plague (2013)

Acrylic on canvas – 50 x 70 cm

## Drawing

Colored Pencil, Markers, Watercolor, China Ink.







The Drover 2013
Inspired on "The Knight of Lyon,1180
- Chetrién de Troyes





**Private Collection** 





























### Small Sizes

Markers; Colored Pencil









Roots, 2013









## Sketches- *Invitation Figures*

Watercolor – Small Sizes



























## China Ink Monas Negras









On paper 17,8 x 25cm





China ink and watercolor on paper 21 x 15cm



On canvas 10 ,8x 13 cm; 13 x 10,8cm























Drawing and Digital Edition









**美国的人民主义**