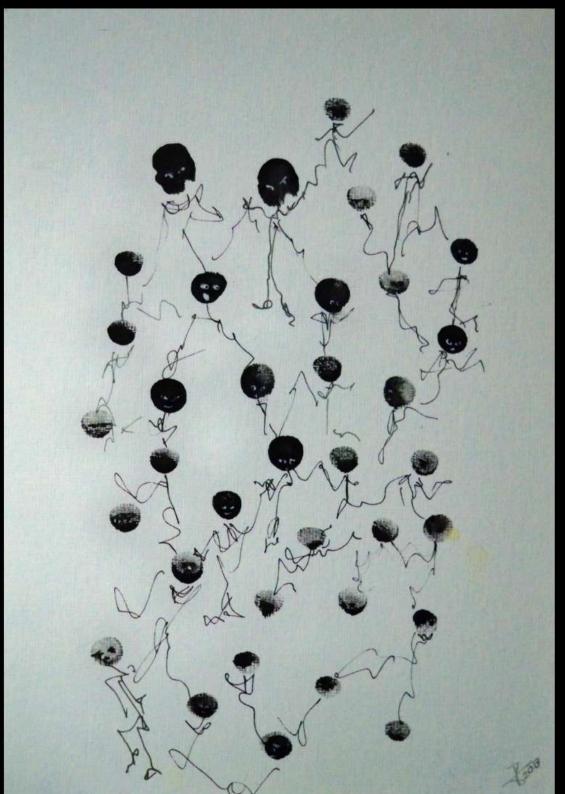

## China Ink Monas Negras

On paper 17,8 x 25cm

China ink and watercolor on paper 21 x 15cm

On canvas 10 ,8x 13 cm; 13 x 10,8cm

Drawing and Digital Edition

**美国的人民主义** 