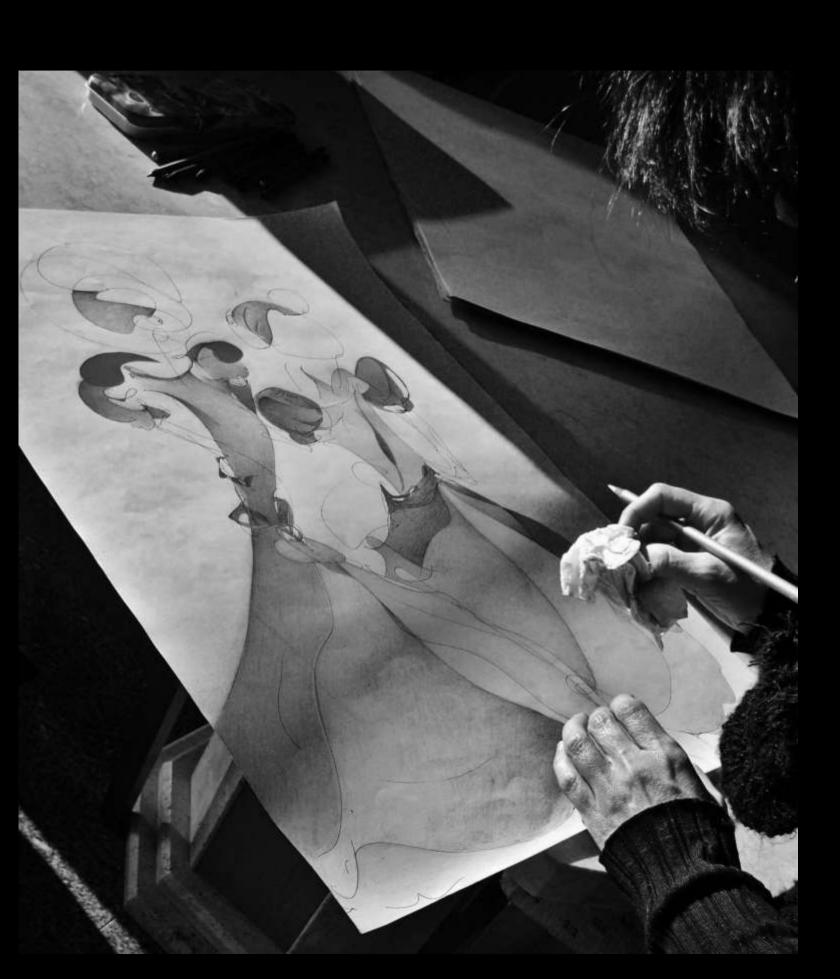

## Drawing

Colored Pencil, Markers, Watercolor, China Ink.

The Drover 2013
Inspired on "The Knight of Lyon,1180
- Chetrién de Troyes

**Private Collection** 

### Small Sizes

Markers; Colored Pencil

Roots, 2013