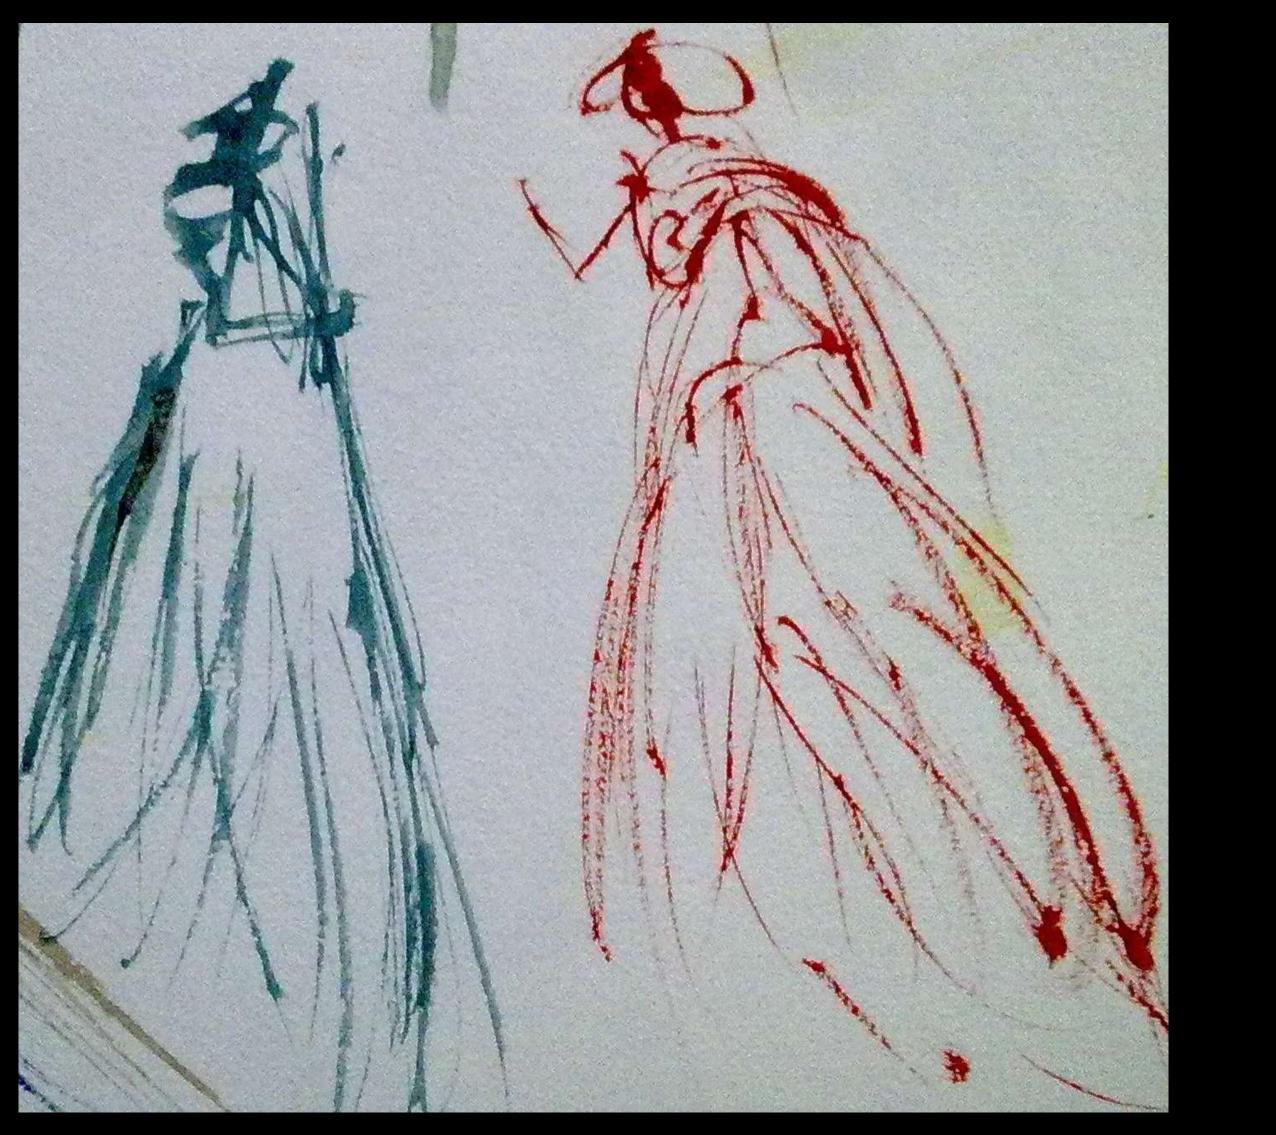

- 35

Bailarina (2012)
Acrylic, and textile on canvas - 35 x 80



Ladies and Gentlemen in Campesino scenario (2012)
Private Collection

Acrylic and Watercolor on canvas - 80 x 35 cm



The Renitue (2013)
Acryilc on canvas - 80 x 35 cm



The Garden of Sigils (2013)
Private Collection

Acrylic on canvas – 1,50 x 60 cm



The Amazona (2013)
Private Collection - Norway

Acrylic on canvas  $-50 \times 60$  cm



The Plague (2013)

Acrylic on canvas – 50 x 70 cm

## Drawing

Colored Pencil, Markers, Watercolor, China Ink.







The Drover 2013
Inspired on "The Knight of Lyon,1180
- Chetrién de Troyes





**Private Collection** 





























### Small Sizes

Markers; Colored Pencil









Roots, 2013









## Sketches- *Invitation Figures*

Watercolor – Small Sizes



























## China Ink Monas Negras









On paper 17,8 x 25cm





China ink and watercolor on paper 21 x 15cm



On canvas 10 ,8x 13 cm; 13 x 10,8cm























Drawing and Digital Edition









**美国的人民主义**