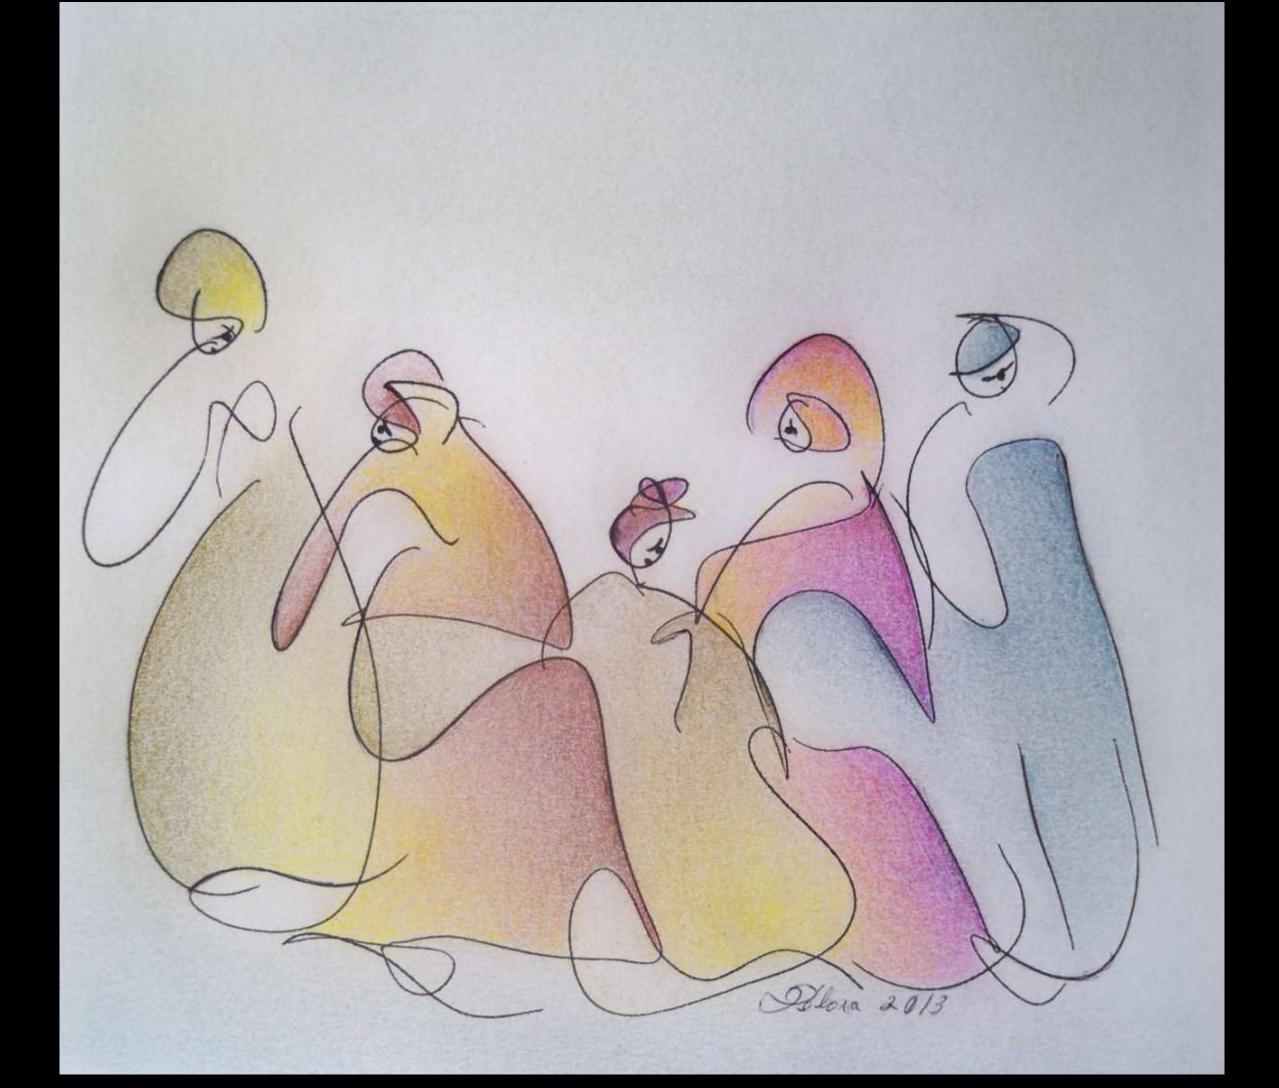

## Drawing

Colored Pencil, Markers, Watercolor, China Ink.

The Drover 2013
Inspired on "The Knight of Lyon,1180
- Chetrién de Troyes

**Private Collection** 

### Small Sizes

Markers; Colored Pencil

Roots, 2013