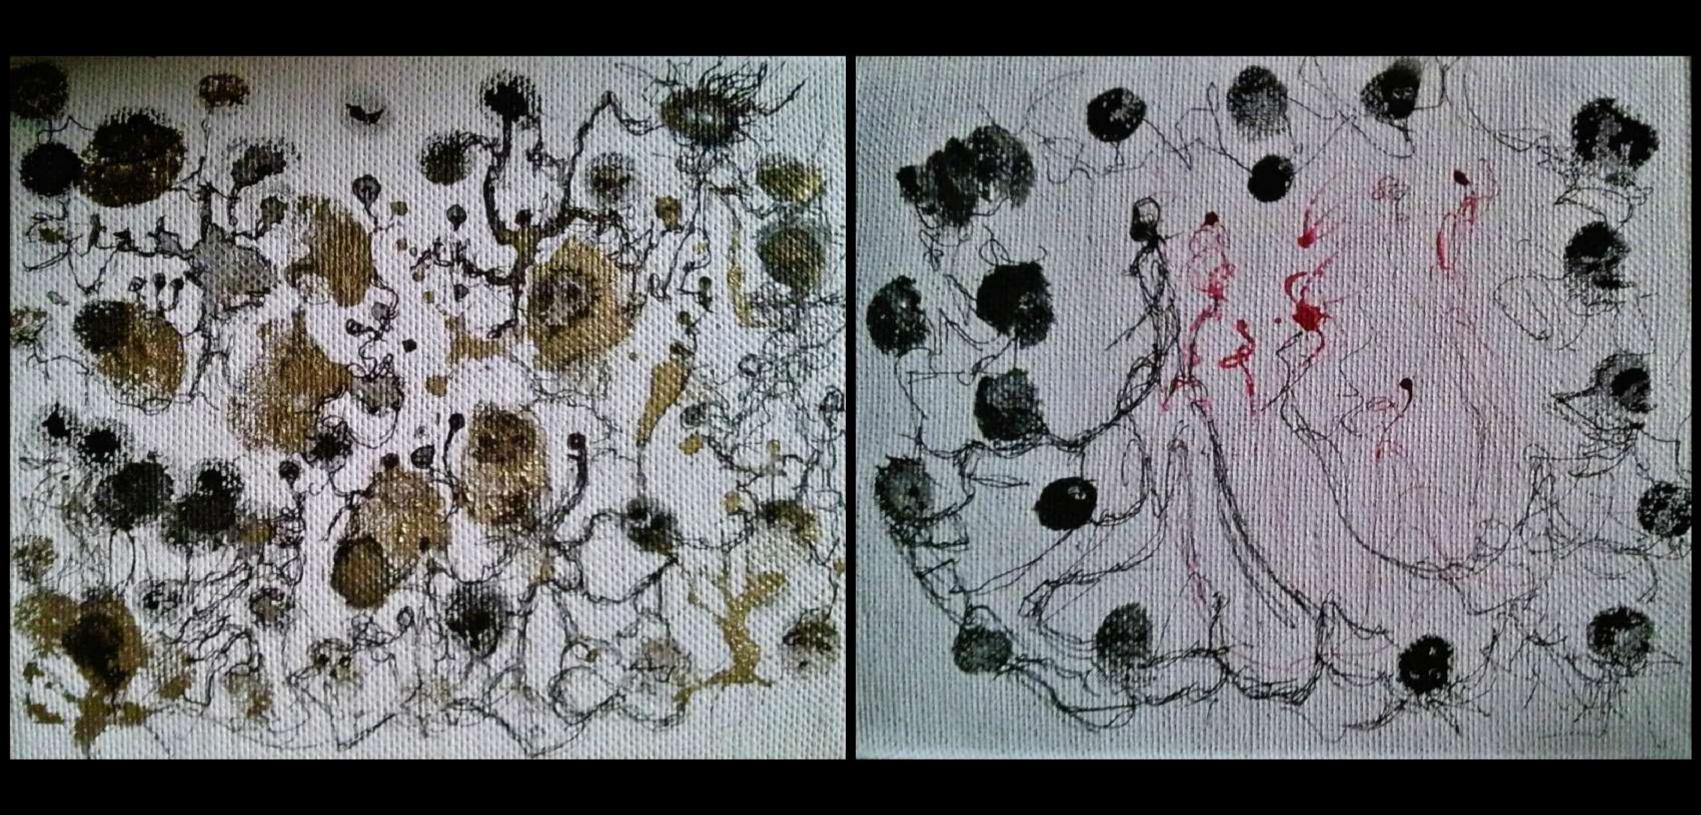

## China Ink Monas Negras

On paper 17,8 x 25cm

China ink and watercolor on paper 21 x 15cm

On canvas 10 ,8x 13 cm; 13 x 10,8cm

Drawing and Digital Edition

**美国的人民主义** 